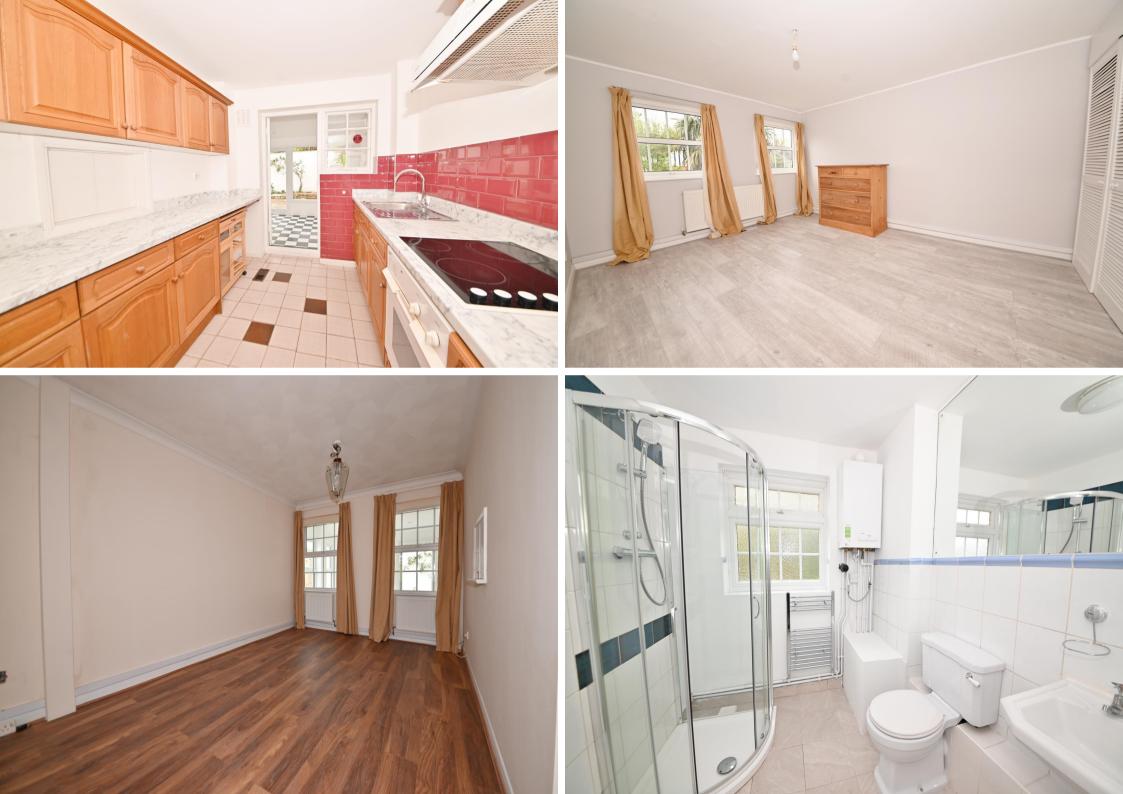

Entrance hallway leads to the w.c and the open plan dual aspect living room with space for seating and dining and access to the fitted kitchen and the conservatory at the rear. Doors open onto the low maintenance garden with gated side access to the garage in a separate block. On the first floor are 3 bedrooms, built in storage and the family bathroom.