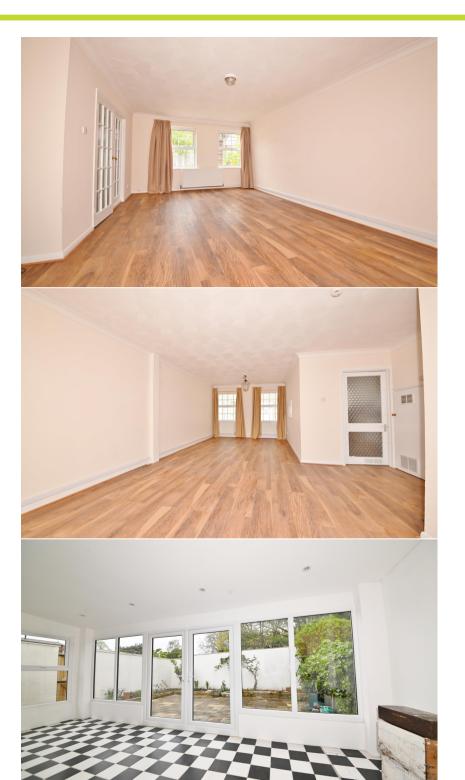

Entrance hallway leads to the w.c and the open plan dual aspect living room with space for seating and dining and access to the fitted kitchen and the conservatory at the rear. Doors open onto the low maintenance garden with gated side access to the garage in a separate block. On the first floor are 3 bedrooms, built in storage and the family bathroom.