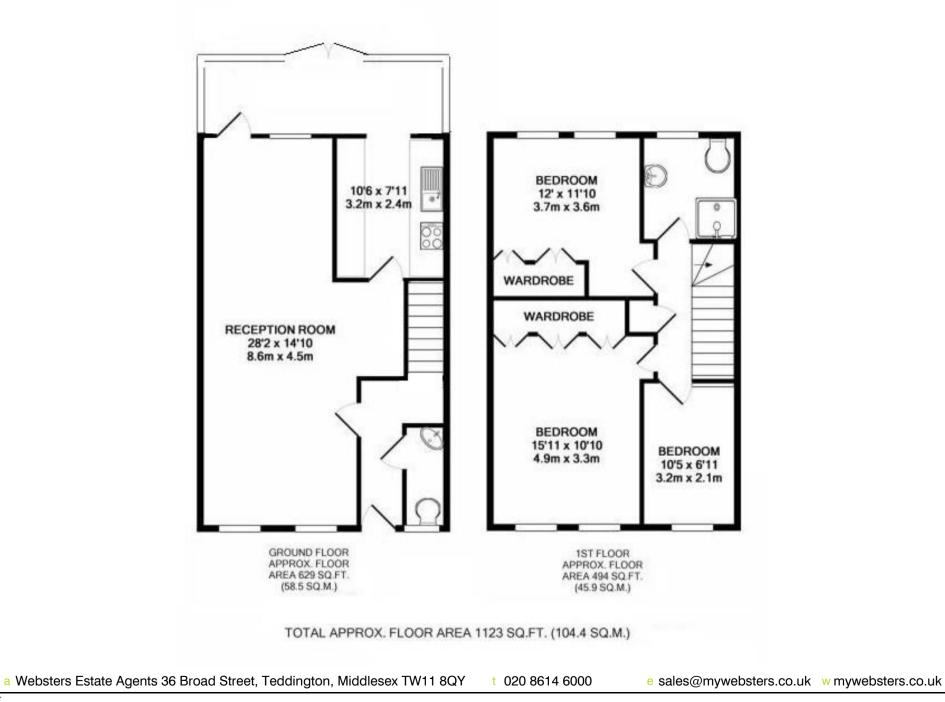

With no onward chain and offering 1123 sq ft of well balanced living space over 2 floors with modern fixtures, fittings and floorings, double glazed windows and doors and potential to update/reconfigure the layout.

Entrance hallway leads to the w.c and the open plan dual aspect living room with space for seating and dining and access to the fitted kitchen and the conservatory at the rear. Doors open onto the low maintenance garden with gated side access to the garage in a separate block. On the first floor are 3 bedrooms, built in storage and the family bathroom.