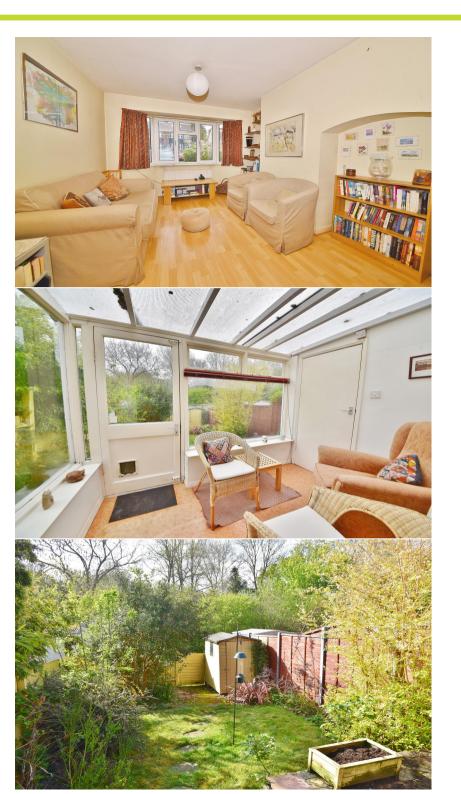

Entrance hallway leads to the open plan living/dining room and kitchen at the rear. A door leads to the conservatory with a w.c and access to the garden with mature planting, shed storage and a gated rear access. On the first floor are 2 bedrooms, the family bathroom and a wooden staircase leading to the loft room/bedroom 3.