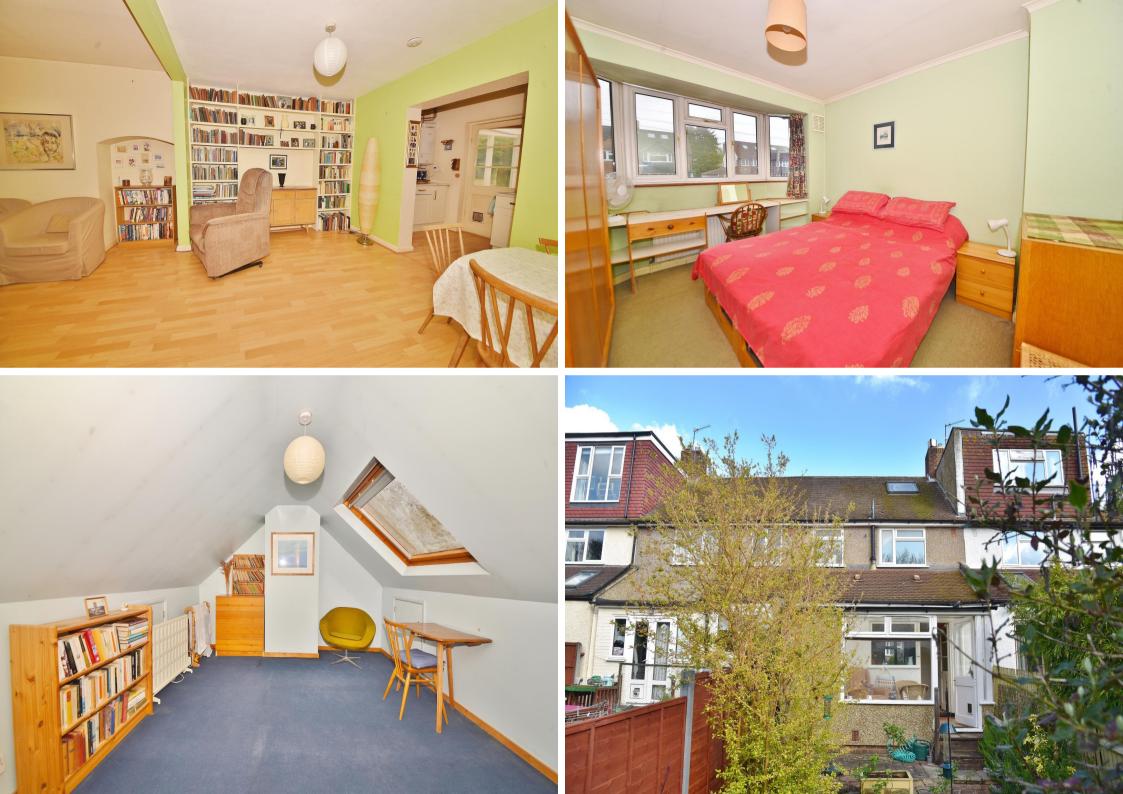

Entrance hallway leads to the open plan living/dining room and kitchen at the rear. A door leads to the conservatory with a w.c and access to the garden with mature planting, shed storage and a gated rear access. On the first floor are 2 bedrooms, the family bathroom and a wooden staircase leading to the loft room/bedroom 3.