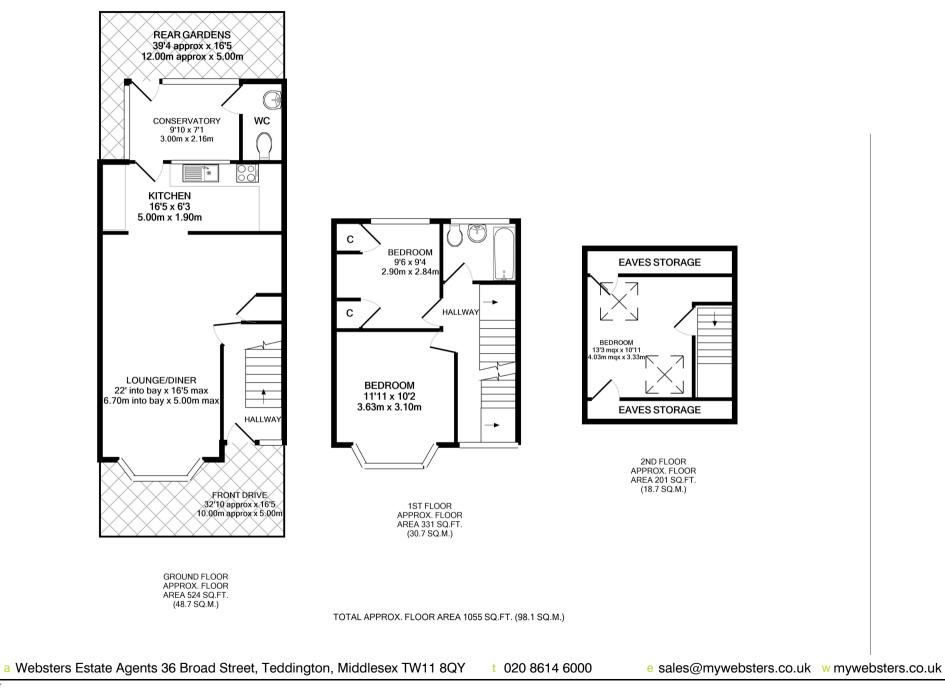

With no onward chain, in need of some updating and currently offering 1055 sq ft of living space over 3 floors with potential to extend, reconfigure the layout and fully loft convert (subject to Planning Permission and Building Regulations)

Entrance hallway leads to the open plan living/dining room and kitchen at the rear. A door leads to the conservatory with a w.c and access to the garden with mature planting, shed storage and a gated rear access. On the first floor are 2 bedrooms, the family bathroom and a wooden staircase leading to the loft room/bedroom 3.