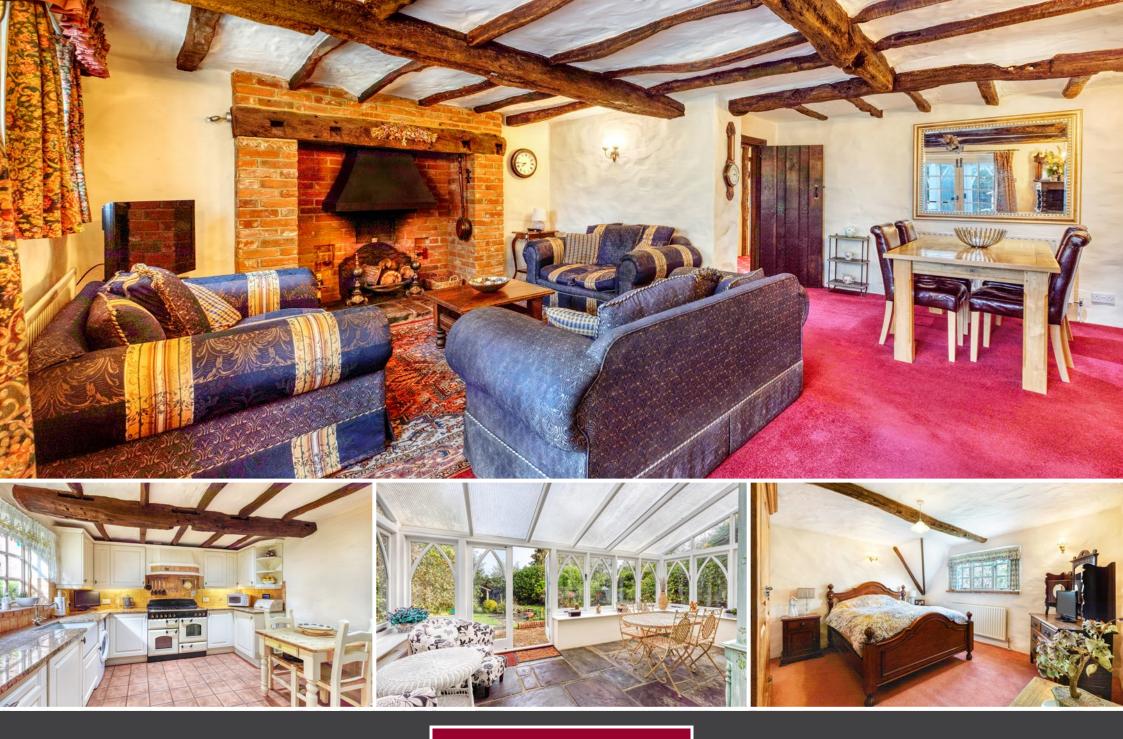

RECEPTION HALL • CLOAKROOM • KITCHEN/BREAKFAST ROOM • LIVING/DINING ROOM • CONSERVATORY • MASTER BEDROOM WITH EN SUITE SHOWER ROOM • THREE FURTHER BEDROOMS • FAMILY BATHROOM • DRIVEWAY WITH AMPLE PARKING • SINGLE GARAGE • PRIVATE REAR GARDEN

#### Description

٠

1 Crown Cottages is a truly rare find, enjoying a wealth of character including the use of traditional materials such as 16th Century beams and York stone flooring. The real focal point is the large inglenook fireplace that is positioned in the living room which compliments the already cozy feel that runs throughout the cottage. Virginia Water Centre & mainline rail station serving London Waterloo & Reading is approximately a 15 minute walk away.