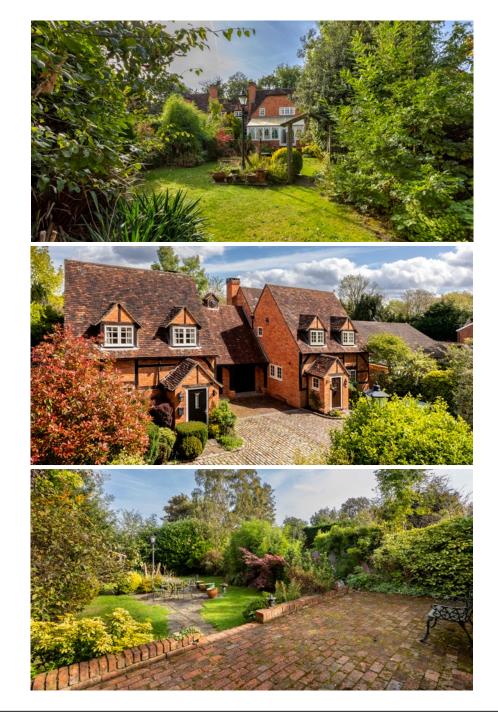

RECEPTION HALL • CLOAKROOM • KITCHEN/BREAKFAST ROOM • LIVING/DINING ROOM • CONSERVATORY • MASTER BEDROOM WITH EN SUITE SHOWER ROOM • THREE FURTHER BEDROOMS • FAMILY BATHROOM • DRIVEWAY WITH AMPLE PARKING • SINGLE GARAGE • PRIVATE REAR GARDEN

#### Description

٠

1 Crown Cottages is a truly rare find, enjoying a wealth of character including the use of traditional materials such as 16th Century beams and York stone flooring. The real focal point is the large inglenook fireplace that is positioned in the living room which compliments the already cozy feel that runs throughout the cottage. Virginia Water Centre & mainline rail station serving London Waterloo & Reading is approximately a 15 minute walk away.