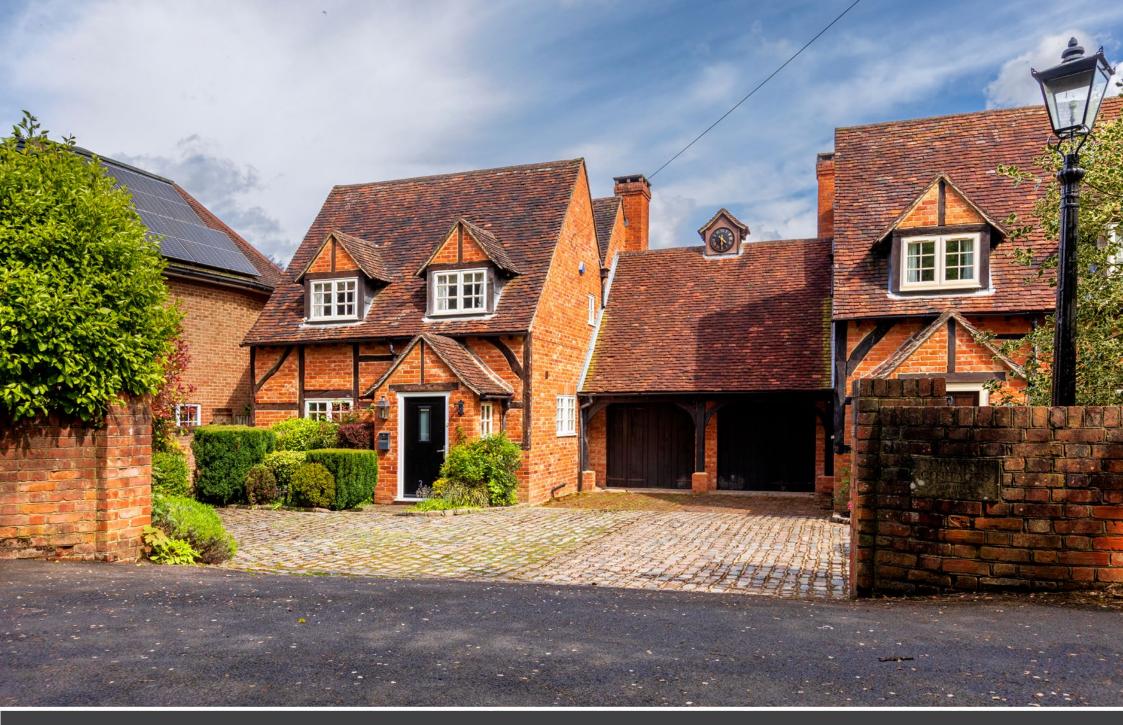

### 1 CROWN COTTAGES

VIRGINIA WATER

# 1 Crown Cottages

### Crown Lane • Virginia Water • Surrey • GU25 4HP

£829,950 Freehold

A most attractive family home of character enjoying a lovely & private rear garden, situated on a quiet lane close to the local shops and available with no onward chain.

#### Description

٠

1 Crown Cottages is a truly rare find, enjoying a wealth of character including the use of traditional materials such as 16th Century beams and York stone flooring. The real focal point is the large inglenook fireplace that is positioned in the living room which compliments the already cozy feel that runs throughout the cottage. Virginia Water Centre & mainline rail station serving London Waterloo & Reading is approximately a 15 minute walk away.