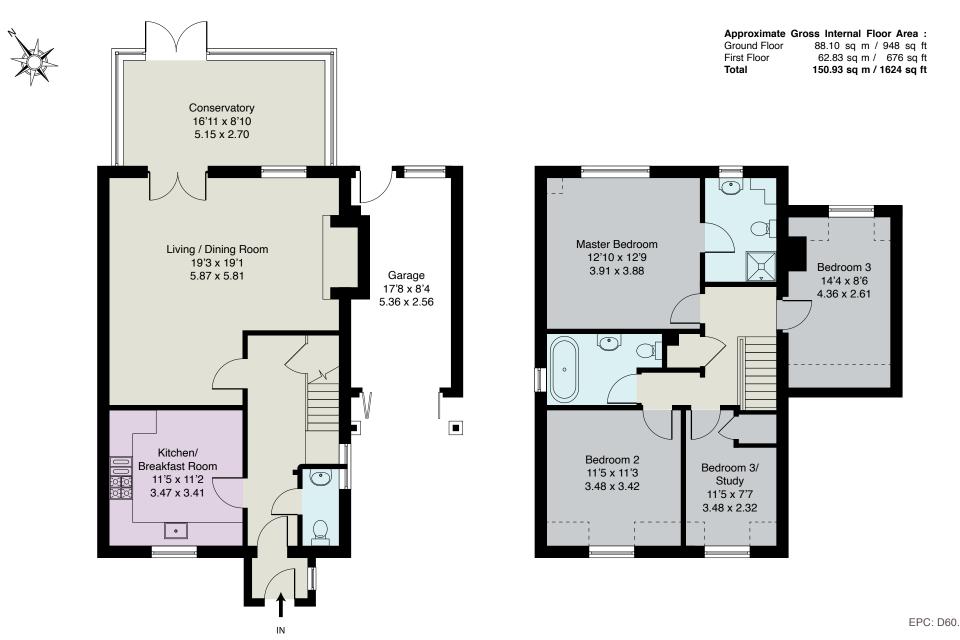

RECEPTION HALL • CLOAKROOM • KITCHEN/BREAKFAST ROOM • LIVING/DINING ROOM • CONSERVATORY • MASTER BEDROOM WITH EN SUITE SHOWER ROOM • THREE FURTHER BEDROOMS • FAMILY BATHROOM • DRIVEWAY WITH AMPLE PARKING • SINGLE GARAGE • PRIVATE REAR GARDEN