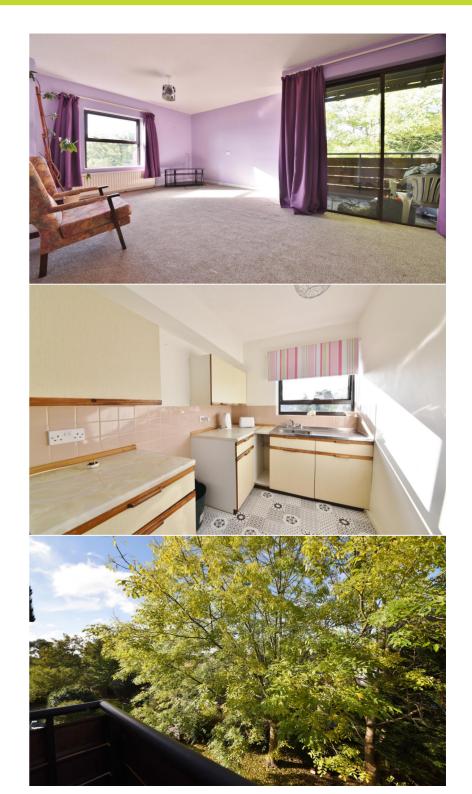

With a 70% share of ownership, vacant possession, no monthly rental and in need of some updating. Tastefully presented to offer 592 sq ft of living space with with entry phone access, lifts to all floors, communal gardens, some residents parking, a full time on-site manager, private west facing balcony, residents laundry room and use of the family guest suite.

Entrance hallway leads to the bathroom, built in storage, the double bedroom, the living/dining room with doors onto the balcony and the separate fitted kitchen.

Located less than 0.5 miles from Bushy Park and Teddington footbridge leading across the Thames to Teddington Lock, Ham Lands and towpath walks towards Richmond and Hampton Court Palace.