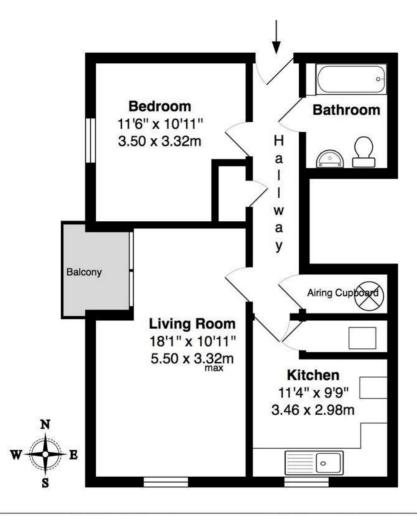

Entrance hallway leads to the bathroom, built in storage, the double bedroom, the living/dining room with doors onto the balcony and the separate fitted kitchen.

Located less than 0.5 miles from Bushy Park and Teddington footbridge leading across the Thames to Teddington Lock, Ham Lands and towpath walks towards Richmond and Hampton Court Palace.

TOTAL FLOOR AREA approx.= 592 Sq.Feet Sq.Feet (55 sq.metres)
(inclds Balcony)

Disclaimer