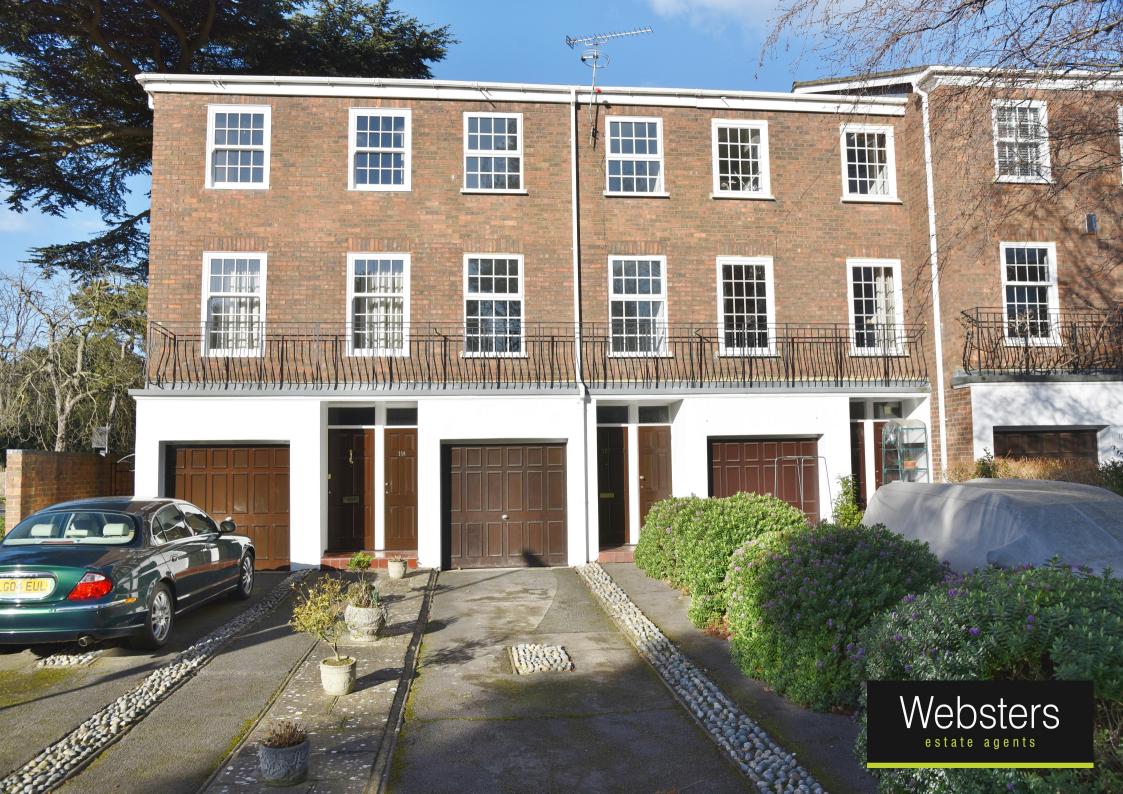

## Broom Park, Teddington, TW11 9RR

Mid Terrace 3 double bedroom town house in the highly regarded, riverside Broom Park development with a garage, driveway parking for 2

cars and use of beautiful residents communal gardens overlooking the River Thames. Situated within 0.3 miles of Hampton Wick Infants, St John the Baptist, Teddington Secondary/Sixth Form and 0.7 miles from Sacred Heart Primary.

With no onward chain and tastefully presented to offer 1581 sq ft of adaptable living space over 3 floors with newly fitted carpets, modern fixtures and fittings, double glazed windows and doors, neutral decor throughout and potential to incorporate part of the garage into living space (subject to Plannning Permission and Building Regulations)

Located 0.5 miles from local shops and Hampton Wick station, 0.6 miles from Bushy Park and 0.7 miles from Kingston upon Thames. EPC Rating D

- Mid Terrace 3 Bedroom Home
- Driveway Parking and Garage
- 1581 Sq Ft of Living Space over 3 Floors
- Thames Riverside Development
- No Onward Chain
- New Carpets Throughout
- Within 0.7 Miles of Popluar Schools
- 0.5 Miles from Hampton Wick Station