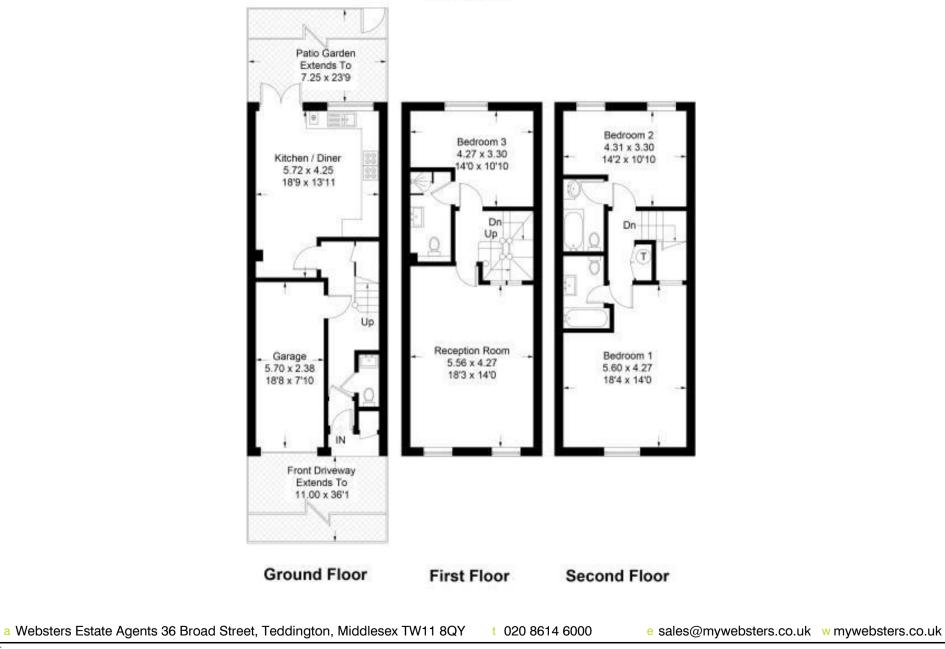

Entrance hallway leads to a w.c, the garage and the spacious kitchen/dining room with a stylish fitted kitchen, tiled floor and doors onto the low maintenance rear garden. On the first floor is the living room, an en-suite double bedroom and stairs up to 2 further double bedrooms both with en-suite bathrooms.

## **Broom Park, Teddington**

Approx . Gross Internal Area = 146.9 sq m / 1581 sq ft (Including Garage)

These particulars, whilst believed to be accurate are set out as a general outline only for guidance and do not constitute any part of an offer or contract. Intending purchasers should not rely on them as statements of representation of fact, but must satisfy themselves by inspection or otherwise as to their accuracy. We have not carried out a detailed survey nor tested the services, appliances and specific fittings. Room sizes should not be relied upon for carpets and furnishings. The measurements given are approxiamte. No person in this firms employment has the autority to make or give any representation or warranty in respect of the property.