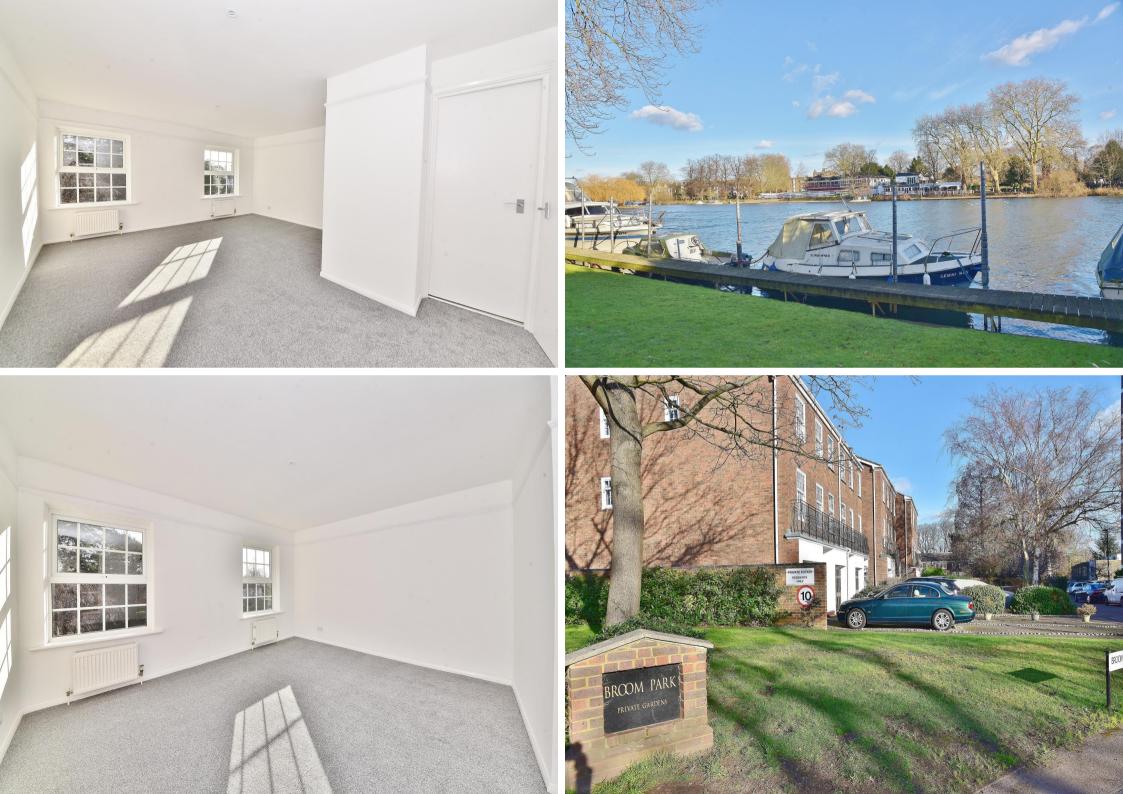

## Broom Park, Teddington, TW11 9RR

Mid Terrace 3 double bedroom town house in the highly regarded, riverside Broom Park development with a garage, driveway parking for 2

cars and use of beautiful residents communal gardens overlooking the River Thames. Situated within 0.3 miles of Hampton Wick Infants, St John the Baptist, Teddington Secondary/Sixth Form and 0.7 miles from Sacred Heart Primary.

Entrance hallway leads to a w.c, the garage and the spacious kitchen/dining room with a stylish fitted kitchen, tiled floor and doors onto the low maintenance rear garden. On the first floor is the living room, an en-suite double bedroom and stairs up to 2 further double bedrooms both with en-suite bathrooms.