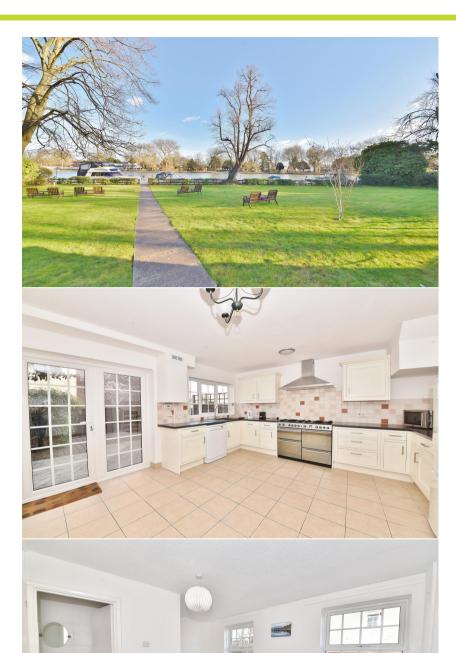

## Broom Park, Teddington, TW11 9RR

Mid Terrace 3 double bedroom town house in the highly regarded, riverside Broom Park development with a garage, driveway parking for 2

cars and use of beautiful residents communal gardens overlooking the River Thames. Situated within 0.3 miles of Hampton Wick Infants, St John the Baptist, Teddington Secondary/Sixth Form and 0.7 miles from Sacred Heart Primary.

Entrance hallway leads to a w.c, the garage and the spacious kitchen/dining room with a stylish fitted kitchen, tiled floor and doors onto the low maintenance rear garden. On the first floor is the living room, an en-suite double bedroom and stairs up to 2 further double bedrooms both with en-suite bathrooms.