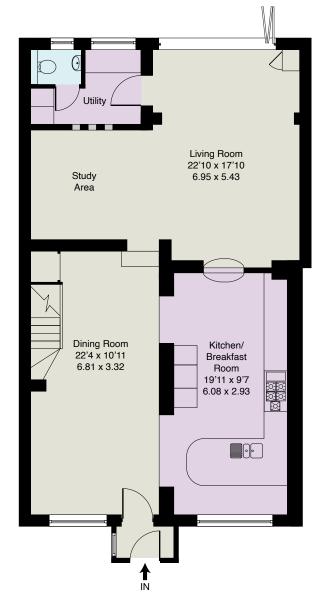

ENTRANCE LOBBY · LARGE DINING HALL · SUPERB KITCHEN/BREAKFAST ROOM · LIVING/DINING ROOM · UTILITY ROOM · CLOAKROOM · MASTER BEDROOM WITH EN SUITE SHOWER ROOM · THREE FURTHER BEDROOMS · FAMILY BATHROOM · DRIVEWAY PROVIDING AMPLE PARKING FOR FOUR VEHICLES · WONDERFUL REAR GARDEN

Approximate Gross Internal Floor Area:
Ground Floor 83.48 sq m / 899 sq ft
First Floor 76.17 sq m / 820 sq ft

Total 159.65 sq m / 1719 sq ft

EPC: D65.

All Mains Services

Important Notice

These particulars and measurements are believed to be correct but their accuracy is not guaranteed by the Vendor or Vendor's Agents and they do not constitute any part of a contract. It is not our Company Policy to test services and domestic appliances so we cannot verify that they are in working order. The buyer is advised to obtain verification from their Solicitor or Surveyor.