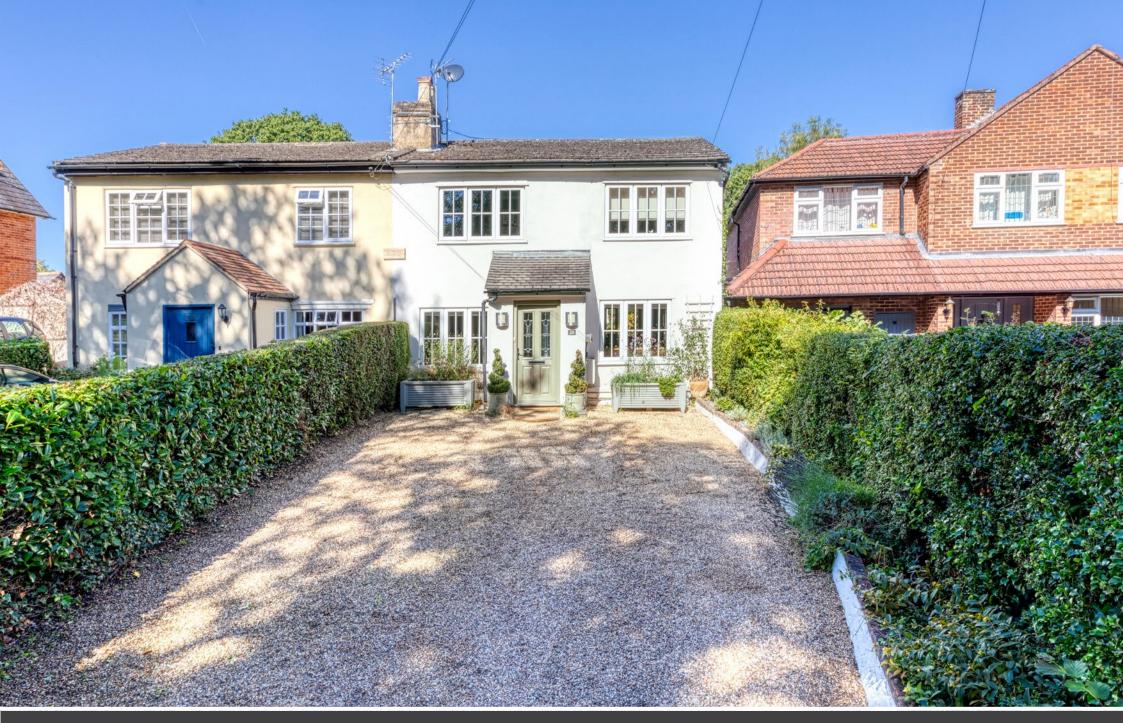

## 20 Crown Road

Virginia Water • Surrey • GU25 4HT

£945,000 Freehold

An excellently presented four bedroom semi detached character home providing lovely open plan living space and enjoying a stunning garden backing onto woodland on a plot in excess of a third of an acre.

- LOVELY CHARACTER FAMILY HOME
- SUPERB GROUND FLOOR SPACE
- AMPLE DRIVEWAY PARKING
- LONDON WATERLOO FROM 42 MINS
- FOUR BEDROOMS, MASTER EN SUITE
- WONDERFUL GARDENS, 0.36 ACRE PLOT
- WALKING DISTANCE TO SHOPS & RAIL STATION
- COUNCIL TAX BAND E

ENTRANCE LOBBY · LARGE DINING HALL · SUPERB KITCHEN/BREAKFAST ROOM · LIVING/DINING ROOM · UTILITY ROOM · CLOAKROOM · MASTER BEDROOM WITH EN SUITE SHOWER ROOM · THREE FURTHER BEDROOMS · FAMILY BATHROOM · DRIVEWAY PROVIDING AMPLE PARKING FOR FOUR VEHICLES · WONDERFUL REAR GARDEN