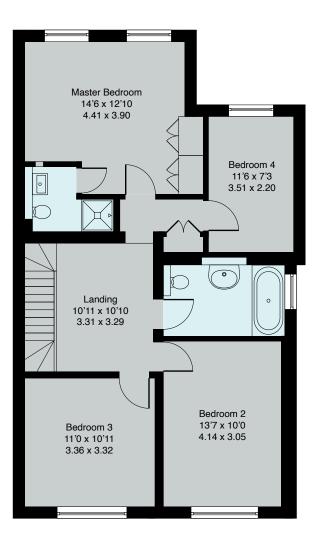

ENTRANCE LOBBY · LARGE DINING HALL · SUPERB KITCHEN/BREAKFAST ROOM · LIVING/DINING ROOM · UTILITY ROOM · CLOAKROOM · MASTER BEDROOM WITH EN SUITE SHOWER ROOM · THREE FURTHER BEDROOMS · FAMILY BATHROOM · DRIVEWAY PROVIDING AMPLE PARKING FOR FOUR VEHICLES · WONDERFUL REAR GARDEN

Approximate Gross Internal Floor Area:
Ground Floor 83.48 sq m / 899 sq ft
First Floor 76.17 sq m / 820 sq ft

Total 159.65 sq m / 1719 sq ft

EPC: D65.

All Mains Services

Important Notice

These particulars and measurements are believed to be correct but their accuracy is not guaranteed by the Vendor or Vendor's Agents and they do not constitute any part of a contract. It is not our Company Policy to test services and domestic appliances so we cannot verify that they are in working order. The buyer is advised to obtain verification from their Solicitor or Surveyor.