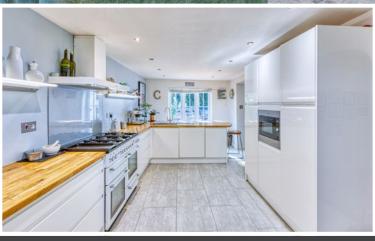

ENTRANCE LOBBY · LARGE DINING HALL · SUPERB KITCHEN/BREAKFAST ROOM · LIVING/DINING ROOM · UTILITY ROOM · CLOAKROOM · MASTER BEDROOM WITH EN SUITE SHOWER ROOM · THREE FURTHER BEDROOMS · FAMILY BATHROOM · DRIVEWAY PROVIDING AMPLE PARKING FOR FOUR VEHICLES · WONDERFUL REAR GARDEN

## Description

20 Crown Road is a superb property; having been updated to a superb standard throughout this property provides the ideal combination of external character and high quality living accommodation of an open plan design giving a great feeling of space & light. The gardens are a lovely feature, to have such an amount of outside space is a true rarity and the combination of the plot and outlook to the rear over woodland gives a rural feel which is very hard to find; this excellent home really is a 'must see'.