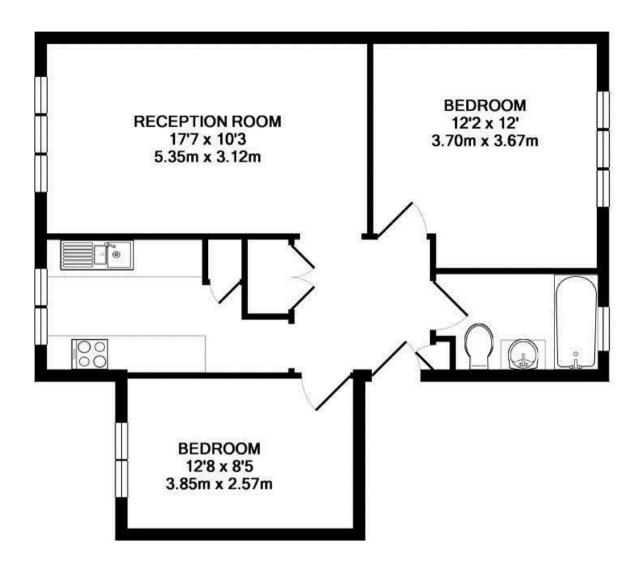

The spacious entrance hallway leads to storage, the 2 bedrooms, the stylish family bathroom, the south facing living/dining room and the modern fitted kitchen.

Located less than 0.5 miles from Hampton Wick Infants, St John the Baptist and Teddington Secondary School/Sixth Form and 0.6 miles from the pedestrian footbridge across the Thames to Teddington Lock, Ham Lands and towpath walks to Hampton Court Palace and Richmond.

BUCKLANDS ROAD, TW11
TOTAL APPROX. FLOOR AREA 647 SQ.FT. (60.1 SQ.M.)

a Websters Estate Agents 36 Broad Street, Teddington, Middlesex TW11 8QY

t 020 8614 6000

e sales@mywebsters.co.uk w mywebsters.co.uk