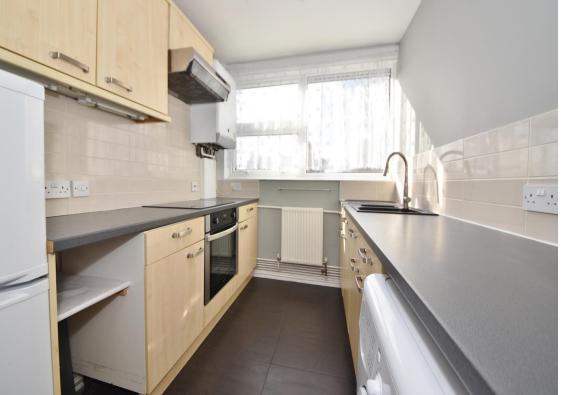

The spacious entrance hallway leads to storage, the 2 bedrooms, the stylish family bathroom, the south facing living/dining room and the modern fitted kitchen.

Located less than 0.5 miles from Hampton Wick Infants, St John the Baptist and Teddington Secondary School/Sixth Form and 0.6 miles from the pedestrian footbridge across the Thames to Teddington Lock, Ham Lands and towpath walks to Hampton Court Palace and Richmond.