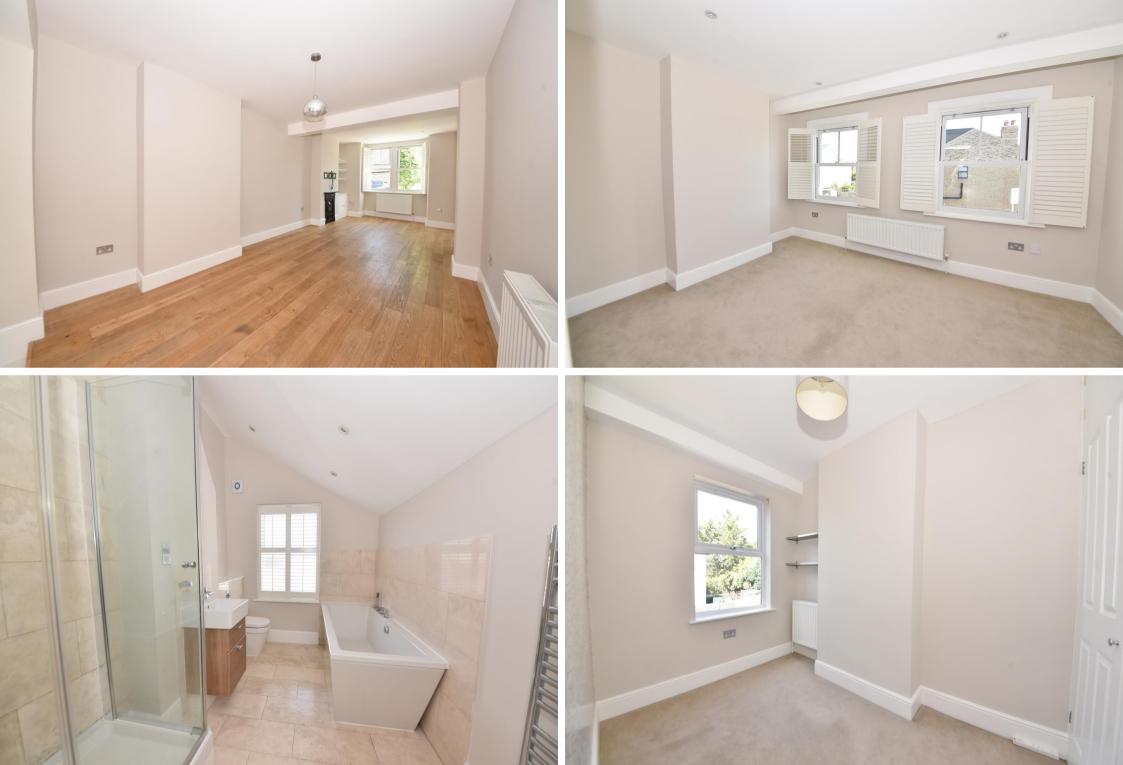

Extended at the rear and loft converted to offer 1137 sq ft of well proportioned newly decorated living space over 3 floors with high specification fixtures, fittings and floorings, double glazed sash style windows and plantation shutters.

The entrance hallway leads into the open plan living/dining room with a feature fireplace and wood flooring, a w.c and the light and spacious kitchen/breakfast room with a stylish fitted kitchen and space for dining and seating. Double doors open onto the low maintenance south facing courtyard garden. On the first floor are 2 double bedrooms and the luxury family bathroom. Stairs lead up to the main bedroom with an en-suite shower room and eaves storage