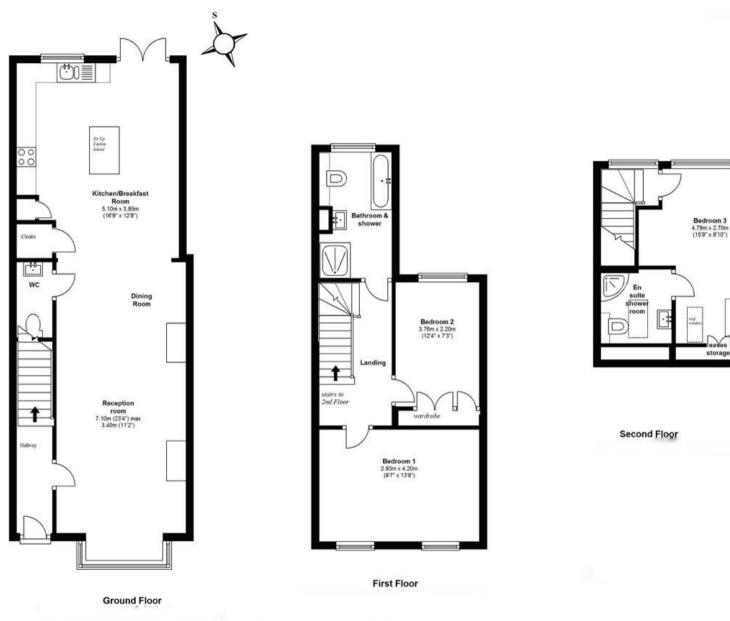

Extended at the rear and loft converted to offer 1137 sq ft of well proportioned newly decorated living space over 3 floors with high specification fixtures, fittings and floorings, double glazed sash style windows and plantation shutters.

The entrance hallway leads into the open plan living/dining room with a feature fireplace and wood flooring, a w.c and the light and spacious kitchen/breakfast room with a stylish fitted kitchen and space for dining and seating. Double doors open onto the low maintenance south facing courtyard garden. On the first floor are 2 double bedrooms and the luxury family bathroom. Stairs lead up to the main bedroom with an en-suite shower room and eaves storage

Total Floor Area approx.= 1,137 Sq.Feet (105.67 sq.metres)

a Websters Estate Agents 36 Broad Street, Teddington, Middlesex TW11 8QY

t 020 8614 6000

e sales@mywebsters.co.uk w mywebsters.co.uk

These particulars, whilst believed to be accurate are set out as a general outline only for guidance and do not constitute any part of an offer or contract. Intending purchasers should not rely on them as statements of representation of fact, but must satisfy themselves by inspection or otherwise as to their accuracy. We have not carried out a detailed survey nor tested the services, appliances and specific fittings. Room sizes should not be relied upon for carpets and furnishings. The measurements given are approximate. No person in this firms employment has the autority to make or give any representation or warranty in respect of the property