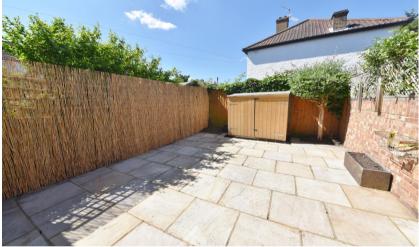

The entrance hallway leads into the open plan living/dining room with a feature fireplace and wood flooring, a w.c and the light and spacious kitchen/breakfast room with a stylish fitted kitchen and space for dining and seating. Double doors open onto the low maintenance south facing courtyard garden. On the first floor are 2 double bedrooms and the luxury family bathroom. Stairs lead up to the main bedroom with an en-suite shower room and eaves storage