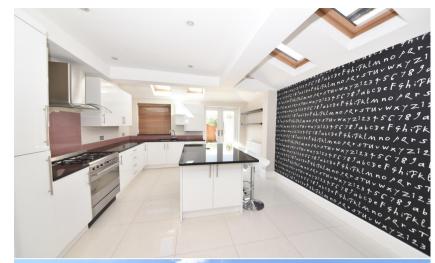

The entrance hallway leads into the open plan living/dining room with a feature fireplace and wood flooring, a w.c and the light and spacious kitchen/breakfast room with a stylish fitted kitchen and space for dining and seating. Double doors open onto the low maintenance south facing courtyard garden. On the first floor are 2 double bedrooms and the luxury family bathroom. Stairs lead up to the main bedroom with an en-suite shower room and eaves storage