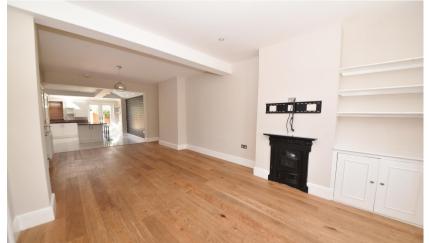

The entrance hallway leads into the open plan living/dining room with a feature fireplace and wood flooring, a w.c and the light and spacious kitchen/breakfast room with a stylish fitted kitchen and space for dining and seating. Double doors open onto the low maintenance south facing courtyard garden. On the first floor are 2 double bedrooms and the luxury family bathroom. Stairs lead up to the main bedroom with an en-suite shower room and eaves storage