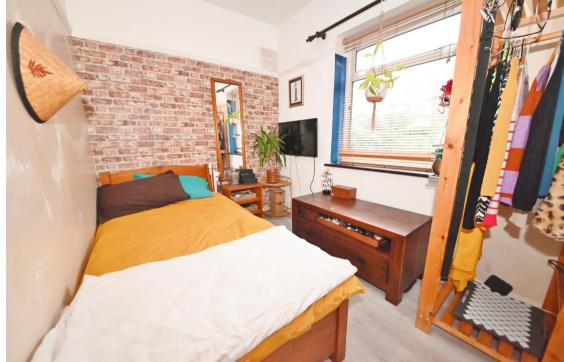

Private front door at the side of the property opens to the hallway with doors to the 2 double bedrooms, the bathroom, the bay fronted living room with space for seating and dining and the separate kitchen at the rear. This light filled room has fitted units and a door opening directly onto the south facing garden with a patio, lawn, shed storage and gated side access.