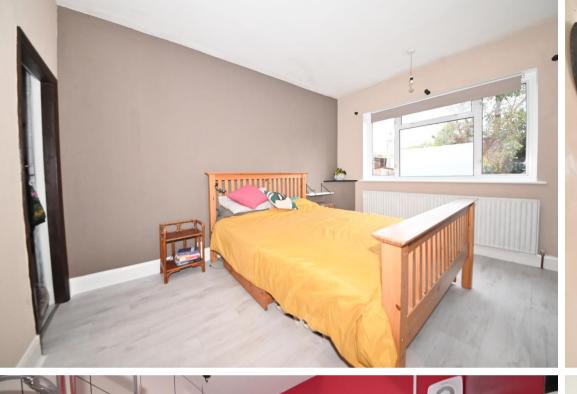

Private front door at the side of the property opens to the hallway with doors to the 2 double bedrooms, the bathroom, the bay fronted living room with space for seating and dining and the separate kitchen at the rear. This light filled room has fitted units and a door opening directly onto the south facing garden with a patio, lawn, shed storage and gated side access.