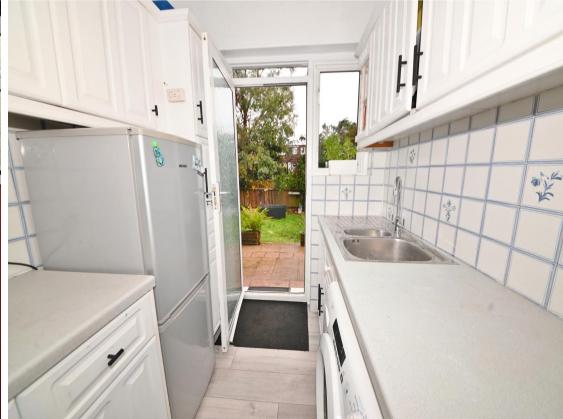

Private front door at the side of the property opens to the hallway with doors to the 2 double bedrooms, the bathroom, the bay fronted living room with space for seating and dining and the separate kitchen at the rear. This light filled room has fitted units and a door opening directly onto the south facing garden with a patio, lawn, shed storage and gated side access.