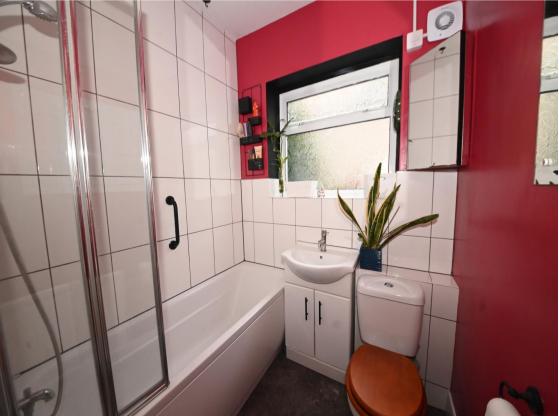

Private front door at the side of the property opens to the hallway with doors to the 2 double bedrooms, the bathroom, the bay fronted living room with space for seating and dining and the separate kitchen at the rear. This light filled room has fitted units and a door opening directly onto the south facing garden with a patio, lawn, shed storage and gated side access.