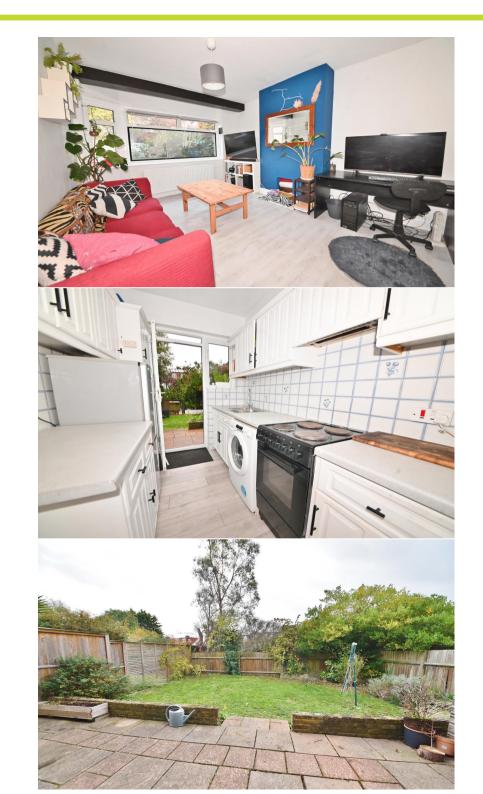

Private front door at the side of the property opens to the hallway with doors to the 2 double bedrooms, the bathroom, the bay fronted living room with space for seating and dining and the separate kitchen at the rear. This light filled room has fitted units and a door opening directly onto the south facing garden with a patio, lawn, shed storage and gated side access.