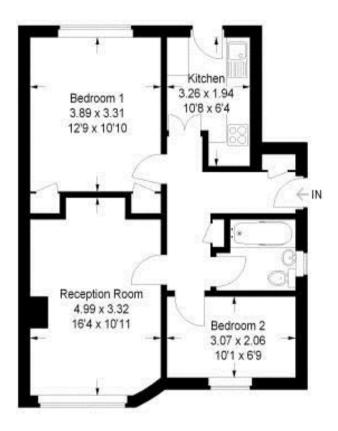

the bathroom, the bay fronted living room with space for seating and dining and the separate kitchen at the rear. This light filled room has fitted units and a door opening directly onto the south facing garden with a patio, lawn, shed storage and gated side access.

Located 0.6 miles from Whitton Town Centre, shops, cafes and mainline train station and just 0.3 miles from the A316 with direct access to the M3/M25 and into central London.

## **EPC** Rating tbc

- Ground Floor 2 Double Bedroom Maisonette
- Private South Facing Rear Garden
- No Onward Chain
- 145 Year Lease Remaining and No Service Charge
- Popular Residential Area
- Within 0.6 Miles of Whitton Mainline Train Station
- 0.8 Miles from Twickenham Green



## Selkirk Road

Approx . Gross Internal Area 55.9 sq mt / 602 sq ft