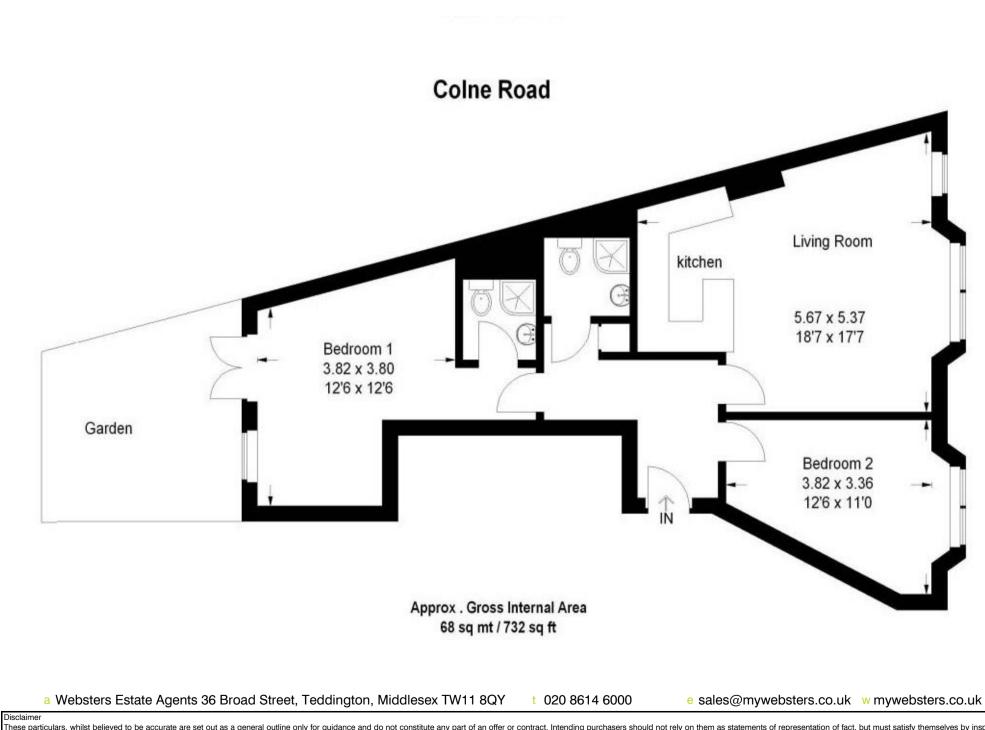

With a 1/4 Share of Freehold, no service charge or ground rent and immaculately presented to offer 732 sq ft of well proportioned living space with high specification fixtures, fittings and floorings, high ceilings, double glazed windows and doors and neutral decor throughout.

Entrance hallway leads to the spacious open plan living room with a stylish integrated kitchen and space for dining and seating, the shower room and the 2 double bedrooms, the main with built in storage and an en-suite shower room. Double doors open onto the private low maintenance garden with access at the rear to the secure gated communal storage area.