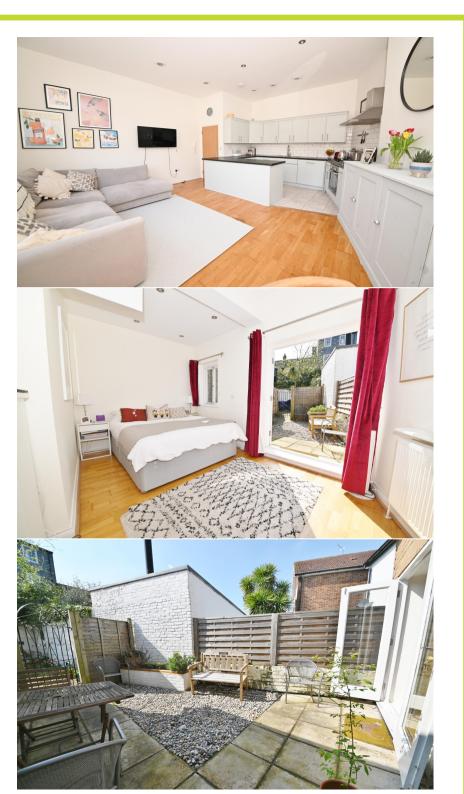

Entrance hallway leads to the spacious open plan living room with a stylish integrated kitchen and space for dining and seating, the shower room and the 2 double bedrooms, the main with built in storage and an en-suite shower room. Double doors open onto the private low maintenance garden with access at the rear to the secure gated communal storage area.