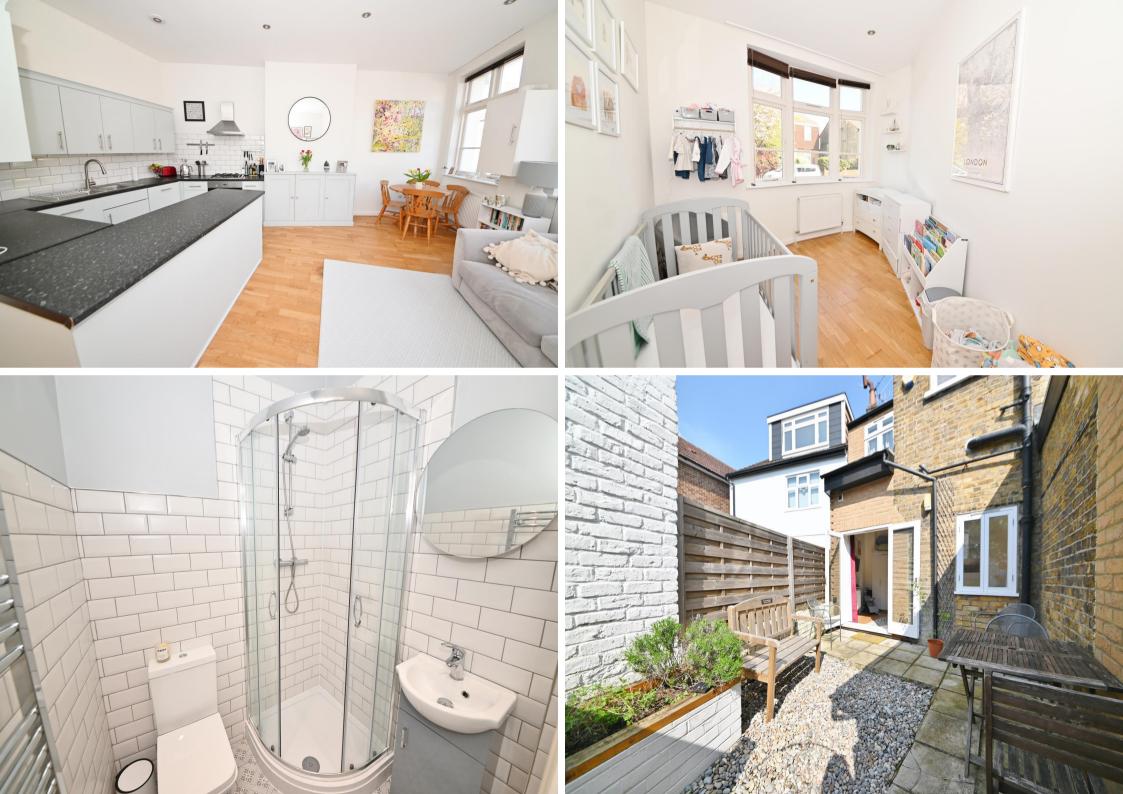

Entrance hallway leads to the spacious open plan living room with a stylish integrated kitchen and space for dining and seating, the shower room and the 2 double bedrooms, the main with built in storage and an en-suite shower room. Double doors open onto the private low maintenance garden with access at the rear to the secure gated communal storage area.