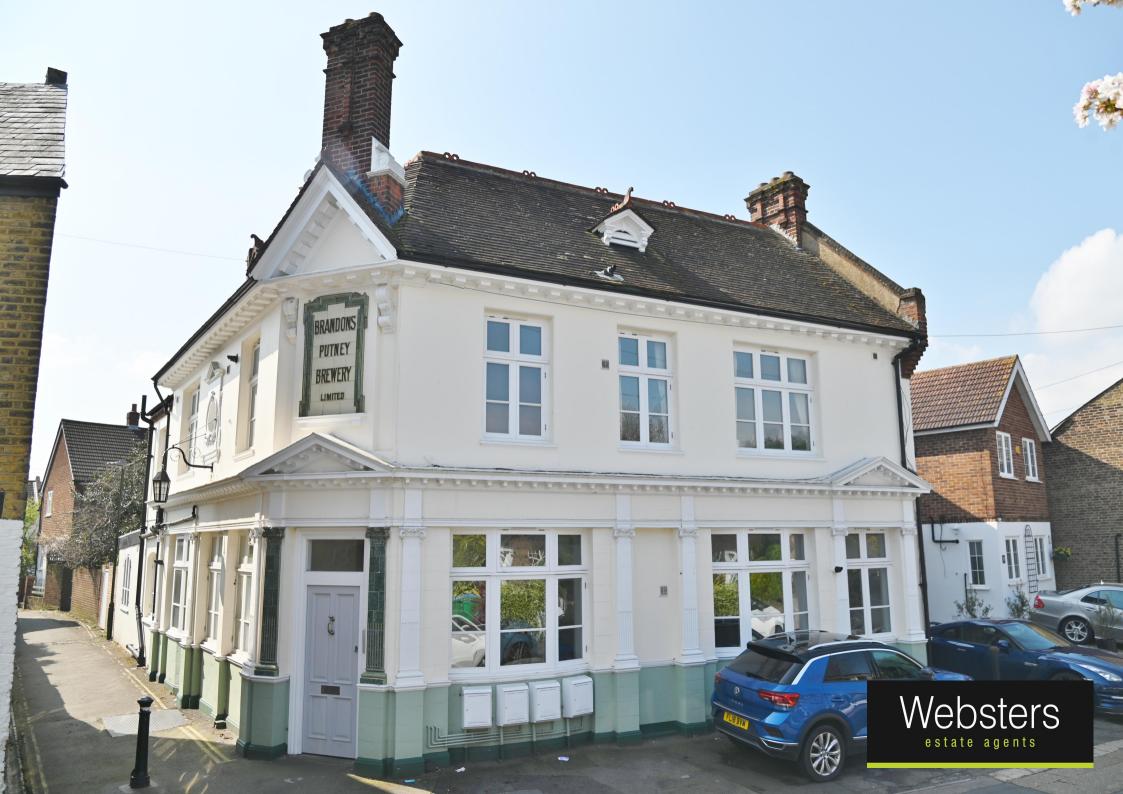

## Colne Road, Twickenham, TW2 6QL

Fabulous Ground Floor 2 bedroom apartment in a converted pub with a private garden and use of the communal cellar and outdoor storage area. Situated 0.1 mile from Twickenham Green, local shops, cafes and restaurants, 0.6 miles from Strawberry Hill Station and just 0.8 miles from Twickenham mainline station.

With a 1/4 Share of Freehold, no service charge or ground rent and immaculately presented to offer 732 sq ft of well proportioned living space with high specification fixtures, fittings and floorings, high ceilings, double glazed windows and doors and neutral decor throughout.