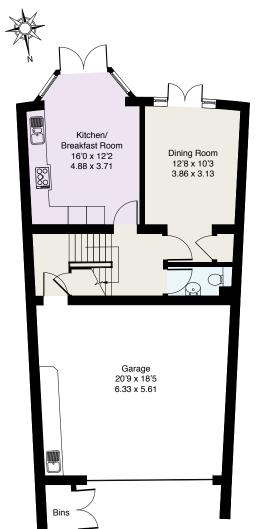

**Ground Floor** 

 Approximate
 Gross
 Internal
 Floor
 Area
 :

 Ground Floor
 80.11 sq m / 862 sq ft

 First Floor
 78.89 sq m / 849 sq ft

 Second Floor
 76.28 sq m / 821 sq ft

 Total
 235.28 sq m / 2532 sq ft