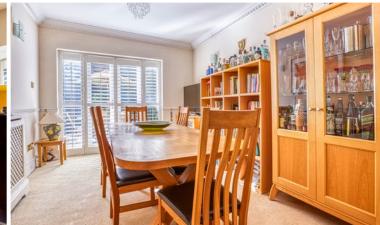

RECEPTION HALL · CLOAKROOM · SPACIOUS DRAWING ROOM WITH WIDE BAY WINDOW

· KITCHEN/BREAKFAST ROOM · DINING ROOM · MASTER BEDROOM WITH DRESSING

AREA & BATHROOM EN-SUITE · FOUR FURTHER BEDROOMS (ONE FITTED AS A STUDY)