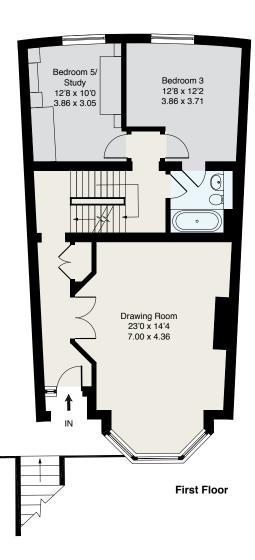

**Ground Floor** 

 Approximate
 Gross
 Internal
 Floor
 Area
 :

 Ground Floor
 80.11 sq m / 862 sq ft

 First Floor
 78.89 sq m / 849 sq ft

 Second Floor
 76.28 sq m / 821 sq ft

 Total
 235.28 sq m / 2532 sq ft