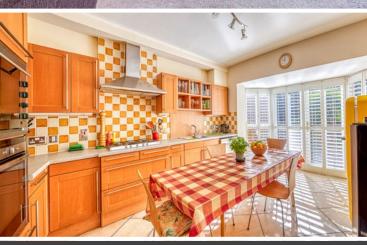

RECEPTION HALL · CLOAKROOM · SPACIOUS DRAWING ROOM WITH WIDE BAY WINDOW

· KITCHEN/BREAKFAST ROOM · DINING ROOM · MASTER BEDROOM WITH DRESSING

AREA & BATHROOM EN-SUITE · FOUR FURTHER BEDROOMS (ONE FITTED AS A STUDY)