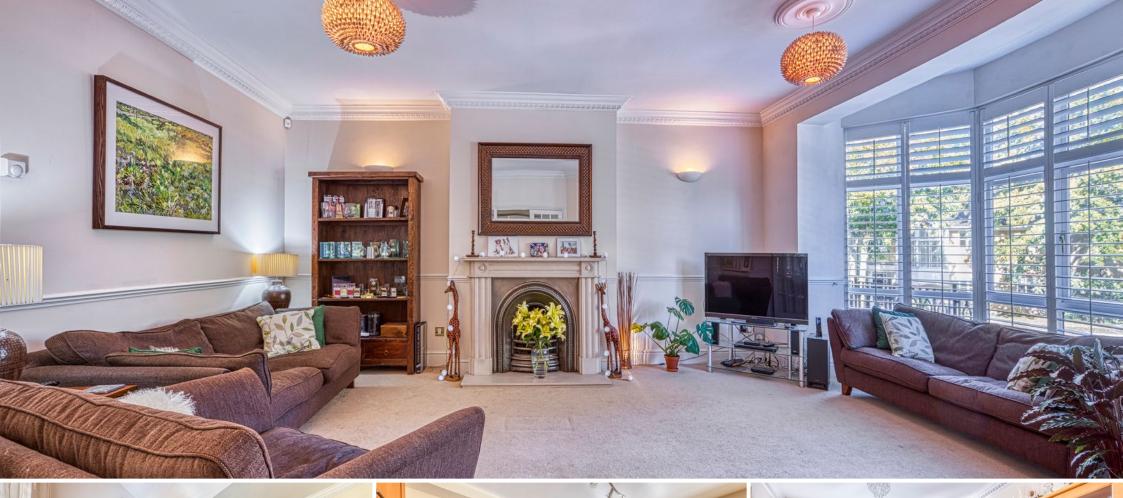

RECEPTION HALL · CLOAKROOM · SPACIOUS DRAWING ROOM WITH WIDE BAY WINDOW

· KITCHEN/BREAKFAST ROOM · DINING ROOM · MASTER BEDROOM WITH DRESSING

AREA & BATHROOM EN-SUITE · FOUR FURTHER BEDROOMS (ONE FITTED AS A STUDY)