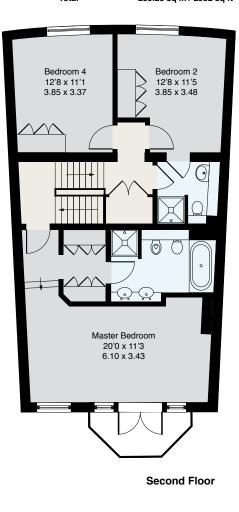

**Ground Floor** 

 Approximate
 Gross
 Internal
 Floor
 Area
 :

 Ground Floor
 80.11 sq m / 862 sq ft

 First Floor
 78.89 sq m / 849 sq ft

 Second Floor
 76.28 sq m / 821 sq ft

 Total
 235.28 sq m / 2532 sq ft