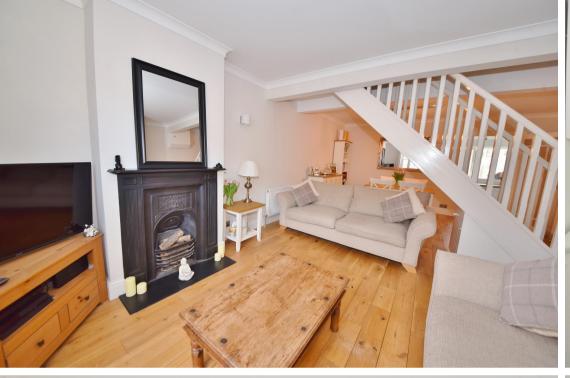

Tastefully presented to offer 786 sq ft of living space over 2 floors with high specification fixtures, fittings and floorings, charming period features and pleasing neutral decor throughout.

Entrance lobby leads into the living room with wood flooring, a feature fireplace and space for seating and dining and access to the stylish fitted kitchen at the rear with a door opening onto the low maintenance garden. On the first floor are 2 double bedrooms, the family bathroom and a hatch with ladder access to boarded loft storage.