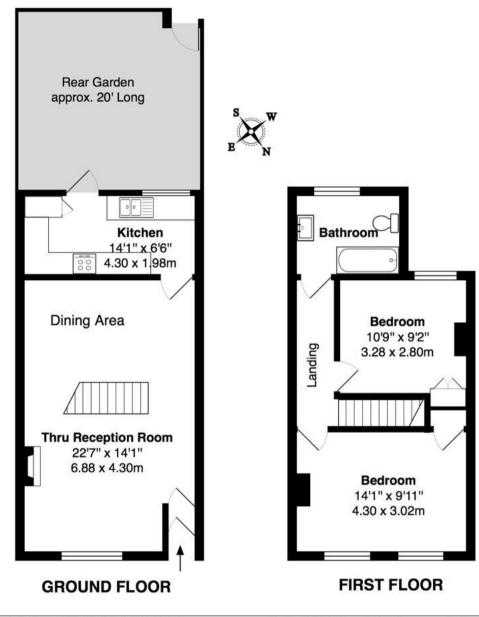

Tastefully presented to offer 786 sq ft of living space over 2 floors with high specification fixtures, fittings and floorings, charming period features and pleasing neutral decor throughout.

Entrance lobby leads into the living room with wood flooring, a feature fireplace and space for seating and dining and access to the stylish fitted kitchen at the rear with a door opening onto the low maintenance garden. On the first floor are 2 double bedrooms, the family bathroom and a hatch with ladder access to boarded loft storage.

TOTAL FLOOR AREA approx.= 786 Sq.Feet (73 sq.metres)

a Websters Estate Agents 164 Heath Road, Twickenham, Middlesex TW1 4BN t 020 8892 3343 e sales@mywebsters.co.uk w mywebsters.co.uk

Disclaimer

These particulars, whilst believed to be accurate are set out as a general outline only for guidance and do not constitute any part of an offer or contract. Intending purchasers should not rely on them as statements of representation of fact, but must satisfy themselves by inspection or otherwise as to their accuracy. We have not carried out a detailed survey nor tested the services, appliances and specific fittings. Room sizes should not be relied upon for carpets and furnishings. The measurements given are approximate. No person in this firms employment has the autority to make or give any representation or warranty in respect of the property.