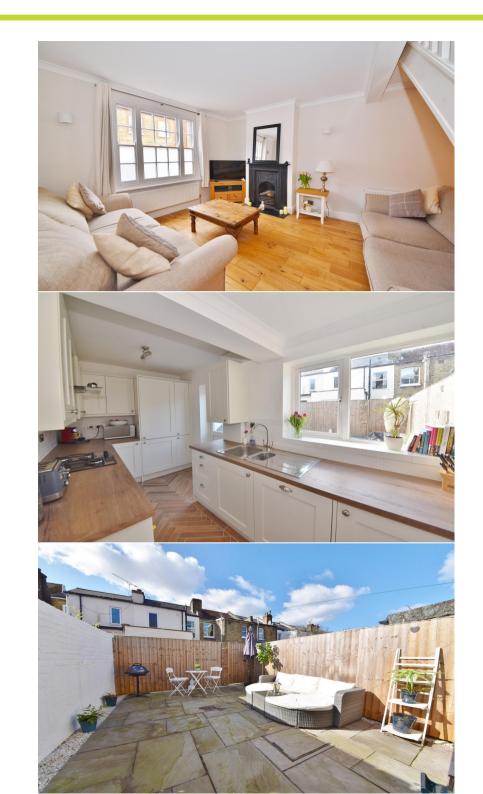

Tastefully presented to offer 786 sq ft of living space over 2 floors with high specification fixtures, fittings and floorings, charming period features and pleasing neutral decor throughout.

Entrance lobby leads into the living room with wood flooring, a feature fireplace and space for seating and dining and access to the stylish fitted kitchen at the rear with a door opening onto the low maintenance garden. On the first floor are 2 double bedrooms, the family bathroom and a hatch with ladder access to boarded loft storage.