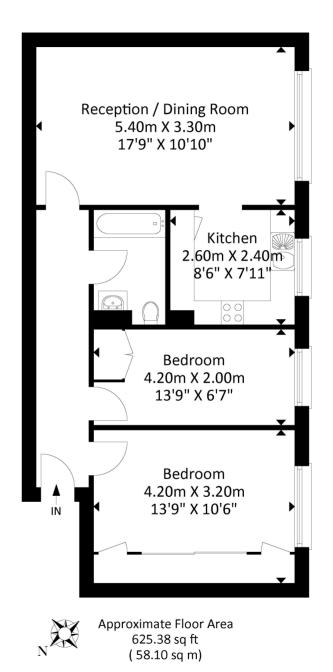

## **William Court**

Approximate Gross Internal Area = 51.40 sq m / 553.26 sq ft Illustration for identification purposes only, measurements are approximate, not to scale