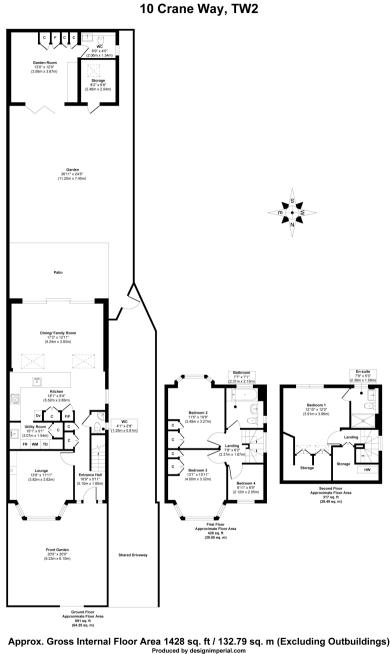

Extended, loft converted and completely refurbished to an impressive standard by the current owners to offer 1428 sq ft of well proportioned living space over 3 floors with high specification fixtures, fittings and floorings, energy efficient lighting, heating and appliances, double glazed windows and doors, external wall insulation and contemporary modern decor throughout.

Entrance hallway leads to the bay fronted living room, built in storage, the w.c and the stunning open plan kitchen/dining/family room with a stylish integrated kitchen, separate utility area and space for dining and seating under the vaulted ceiling with velux windows. Full width sliding doors open onto the landscaped garden with a large patio, lawn, new fences, secure gated side access and the bespoke garden room with a living area, w.c and storage/shed area. On the first floor are 3 bedrooms, the family bathroom and stairs up to the main bedroom with an en-suite shower room, eaves storage and large windows overlooking gardens.