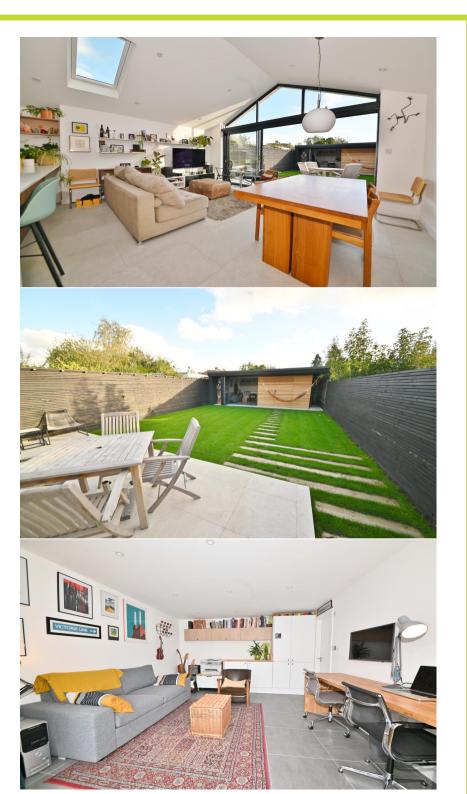

Entrance hallway leads to the bay fronted living room, built in storage, the w.c and the stunning open plan kitchen/dining/family room with a stylish integrated kitchen, separate utility area and space for dining and seating under the vaulted ceiling with velux windows. Full width sliding doors open onto the landscaped garden with a large patio, lawn, new fences, secure gated side access and the bespoke garden room with a living area, w.c and storage/shed area. On the first floor are 3 bedrooms, the family bathroom and stairs up to the main bedroom with an en-suite shower room, eaves storage and large windows overlooking gardens.