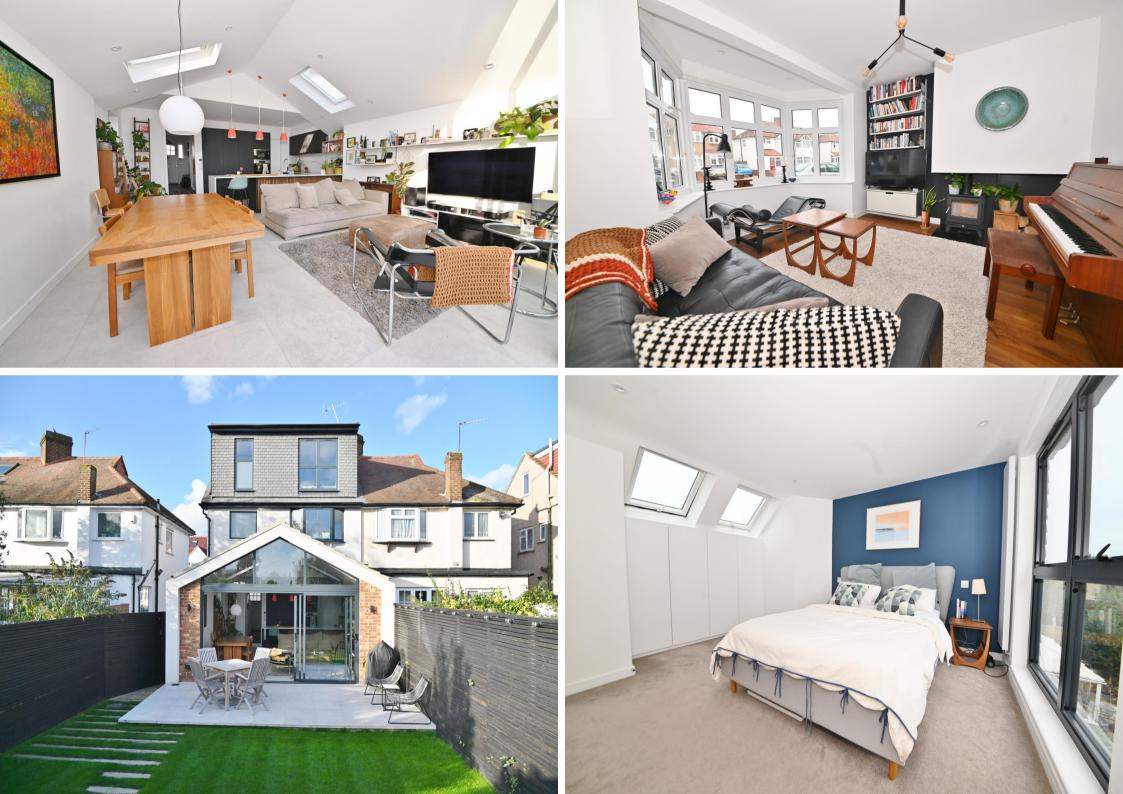

Entrance hallway leads to the bay fronted living room, built in storage, the w.c and the stunning open plan kitchen/dining/family room with a stylish integrated kitchen, separate utility area and space for dining and seating under the vaulted ceiling with velux windows. Full width sliding doors open onto the landscaped garden with a large patio, lawn, new fences, secure gated side access and the bespoke garden room with a living area, w.c and storage/shed area. On the first floor are 3 bedrooms, the family bathroom and stairs up to the main bedroom with an en-suite shower room, eaves storage and large windows overlooking gardens.