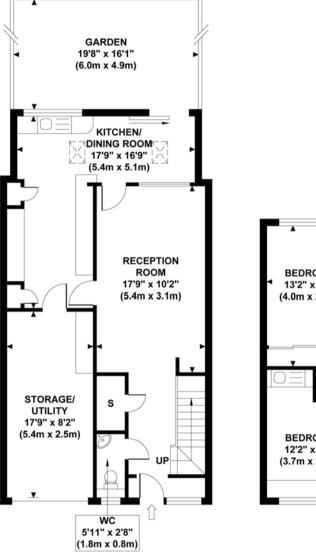

## **CASTLEBAR MEWS**

Approximate Gross Internal Area 1151 sq ft / 107.0 sq m

GROUND FLOOR GROSS INTERNAL FLOOR AREA 667 SQ FT FIRST FLOOR GROSS INTERNAL FLOOR AREA 484 SQ FT

(2.5m x 2.0m)

Although every attempt has been made to ensure accuracy, all measurements are approximate and no responsibility is taken for any error, omission, or mid-statement. This floor plan is for illustrative purposes only and not to scale. Measured in accordance to RICS standards.