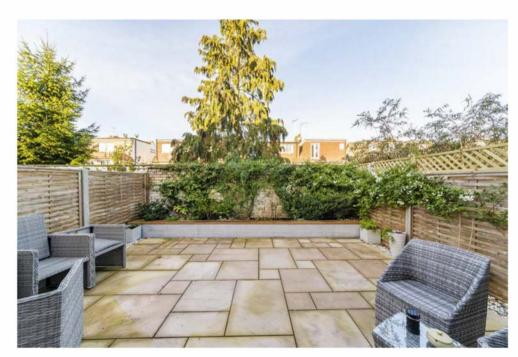

## CASTLEBAR MEWS, W5

£765,000

Kitchen/ Three Double
Dining room Redrooms

Off street parking

This impressive three double bedroom house has been meticulously refurbished to an exceptional standard. The ground floor of the property has been extended and offers generous space for entertaining with a 17ft lounge leading through to a stylish well equipped kitchen/dining area. A useful 17ft storage /utility room and cloakroom conclude the ground floor accommodation. Upstairs on the first floor there are three double bedrooms and a contemporary shower room. Outside there's a secluded patio garden and there's off street parking on the private drive.