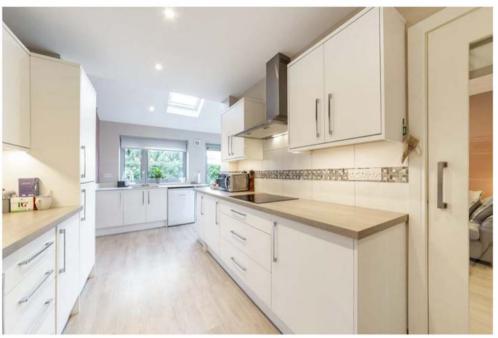

## CASTLEBAR MEWS, W5

£765,000

Kitchen/ Three Double
Dining room Redrooms

Off street parking

This impressive three double bedroom house has been meticulously refurbished to an exceptional standard. The ground floor of the property has been extended and offers generous space for entertaining with a 17ft lounge leading through to a stylish well equipped kitchen/dining area. A useful 17ft storage /utility room and cloakroom conclude the ground floor accommodation. Upstairs on the first floor there are three double bedrooms and a contemporary shower room. Outside there's a secluded patio garden and there's off street parking on the private drive.