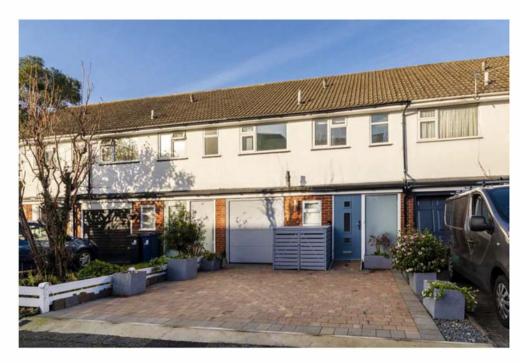

## CASTLEBAR MEWS, W5

£765,000

Kitchen/ Three Double
Dining room Redrooms

Off street parking

This impressive three double bedroom house has been meticulously refurbished to an exceptional standard. The ground floor of the property has been extended and offers generous space for entertaining with a 17ft lounge leading through to a stylish well equipped kitchen/dining area. A useful 17ft storage /utility room and cloakroom conclude the ground floor accommodation. Upstairs on the first floor there are three double bedrooms and a contemporary shower room. Outside there's a secluded patio garden and there's off street parking on the private drive.

Castlebar Mews is a peaceful residential street located in the heart of Pitshanger Village moments from Pitshanger Lane's Award Winning High Street, with its excellent local amenities including a variety of local shops, restaurants, good primary schools, and local bus services to Ealing Broadway.