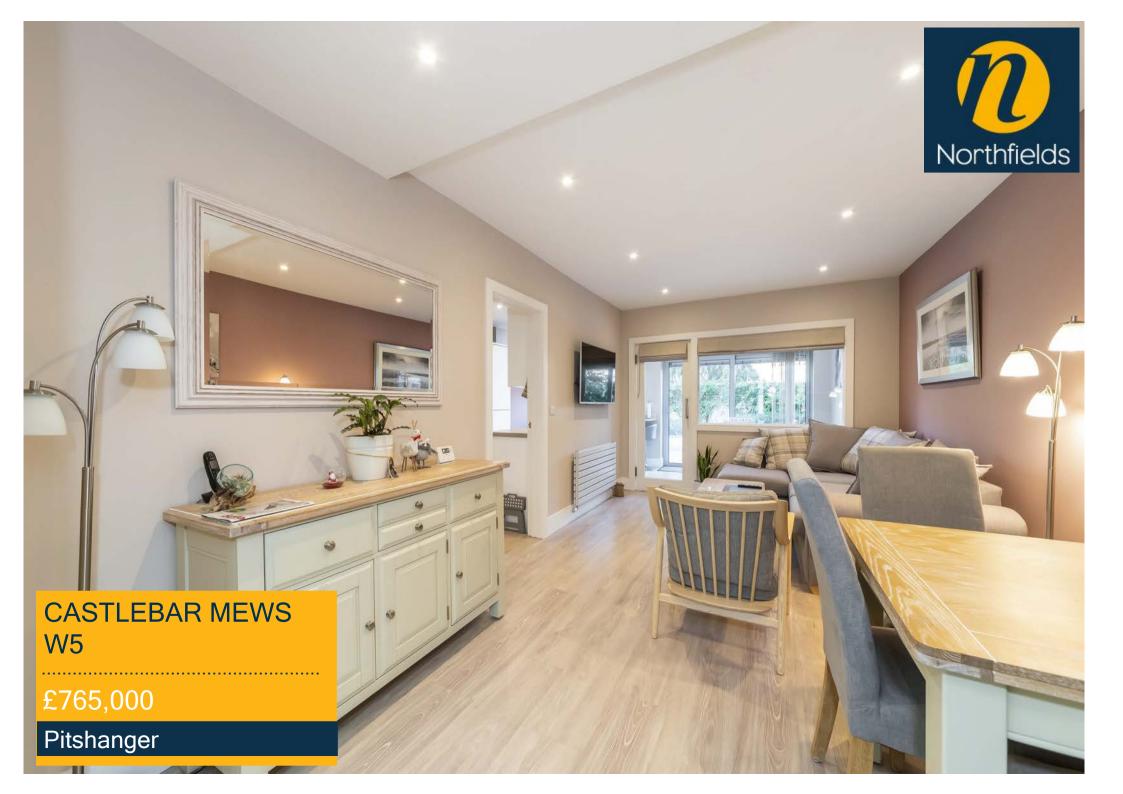

## CASTLEBAR MEWS, W5

£765,000

Kitchen/ Three Double
Dining room Redrooms

Off street parking

This impressive three double bedroom house has been meticulously refurbished to an exceptional standard. The ground floor of the property has been extended and offers generous space for entertaining with a 17ft lounge leading through to a stylish well equipped kitchen/dining area. A useful 17ft storage /utility room and cloakroom conclude the ground floor accommodation. Upstairs on the first floor there are three double bedrooms and a contemporary shower room. Outside there's a secluded patio garden and there's off street parking on the private drive.