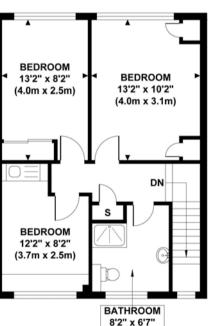

## **CASTLEBAR MEWS**

Approximate Gross Internal Area 1151 sq ft / 107.0 sq m

GROUND FLOOR GROSS INTERNAL FLOOR AREA 667 SQ FT FIRST FLOOR GROSS INTERNAL FLOOR AREA 484 SQ FT

(2.5m x 2.0m)

Although every attempt has been made to ensure accuracy, all measurements are approximate and no responsibility is taken for any error, omission, or mid-statement. This floor plan is for illustrative purposes only and not to scale. Measured in accordance to RICS standards.