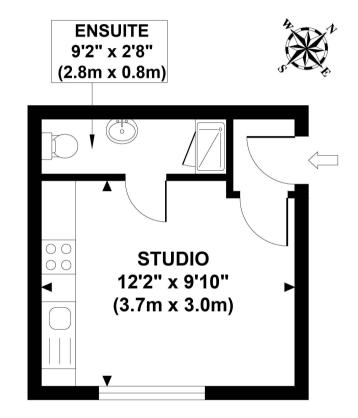

#### **MOUNT AVENUE**

Approximate Gross Internal Area 155 sq ft / 14.40 sq m

### FIRST FLOOR GROSS INTERNAL FLOOR AREA 155 SQ FT

Although every attempt has been made to ensure accuracy, all measurements are approximate and no responsibility is taken for any error, omission, or mid-statement. This floor plan is for illustrative purposes only and not to scale. Measured in accordance to RICS standards. GB PRO PHOTOS