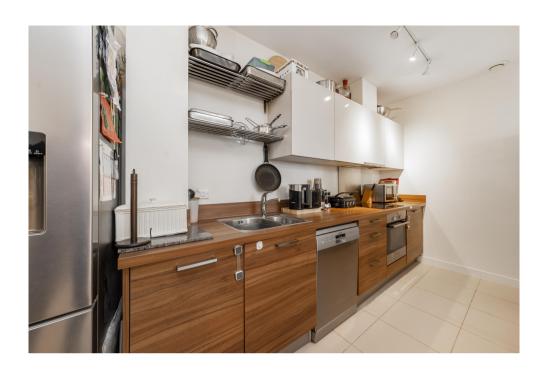

## **BROMYARD AVENUE, W3**

£425,000

Parking Bay

Kitchen Two Bedrooms

\* 45% Share Also Available at £191.250 \*

This is a two-bedroom, second-floor flat with allocated parking, boasting a spacious openplan reception room with a modern kitchen and a stylish family bathroom with a white suite and overhead shower.