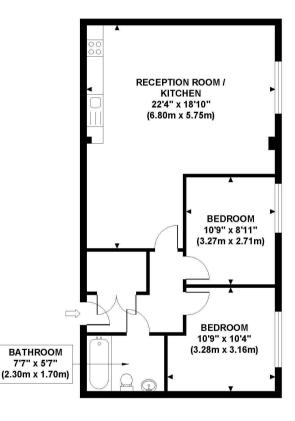

## **BROMYARD HOUSE**

Approximate Gross Internal Area 691 sq ft / 64.20 sq m

SECOND FLOOR GROSS INTERNAL FLOOR AREA 691 SQ FT

Although every attempt has been made to ensure accuracy, all measurements are approximate and no responsibility is taken for any error, omission, or mid-statement. This floor plan is for illustrative purposes only and not to scale. Measured in accordance to RICS standards. GB PRO PHOTOS