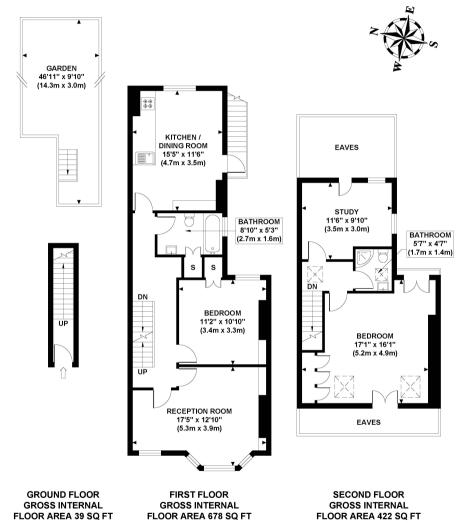

# Approximate Gross Internal Area 1139 sq ft / 105.80 sq m

Although every attempt has been made to ensure accuracy, all measurements are approximate and no responsibility is taken for any error, omission, or mid-statement. This floor plan is for illustrative purposes only and not to scale. Measured in accordance to RICS standards.