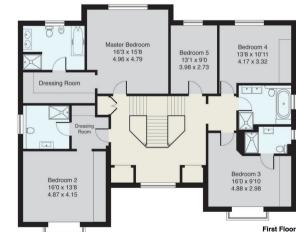

A spacious 5 bedroom detached family house situated in the sought after Wentworth Estate, Virginia Water. Driveway parking, garage and well maintained wrap around garden. Unfurnished. Council Tax Band H EPC: D67.