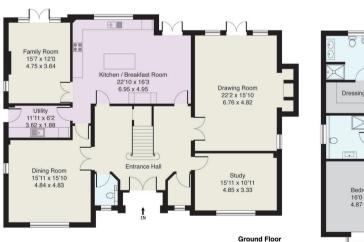

A spacious 5 bedroom detached family house situated in the sought after Wentworth Estate, Virginia Water. Driveway parking, garage and well maintained wrap around garden. Unfurnished. Council Tax Band H EPC: D67.