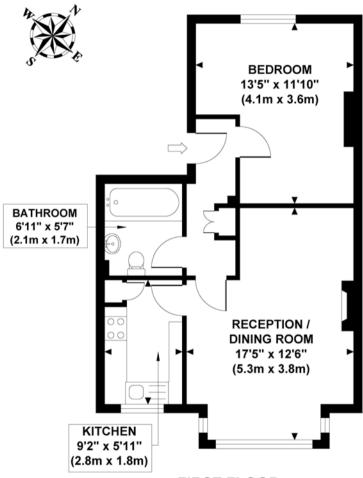

#### **ALBANY ROAD**

Approximate Gross Internal Area 467 sq ft / 43.40 sq m

FIRST FLOOR **GROSS INTERNAL** FLOOR AREA 467 SQ FT

Although every attempt has been made to ensure accuracy, all measurements are approximate and no responsibility is taken for any error, omission, or mid-statement. This floor plan is for illustrative purposes only and not to scale. Measured in accordance to RICS standards **GB PRO PHOTOS** 