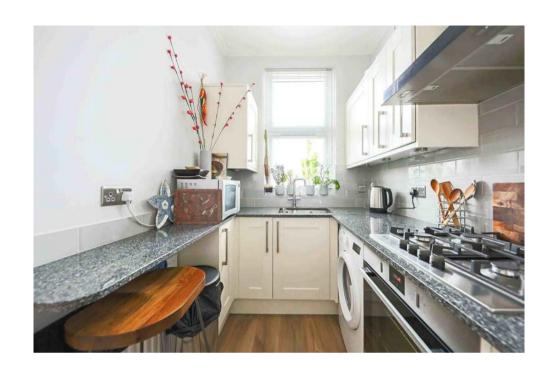

The property has been renovated throughout and benefits from a fully integrated separate modern kitchen with breakfast bar.

The reception room offers ample space for entertaining as well as a dining area. the large bay windows help fill this room with an abundance of natural light giving you a true sense of space and airiness.