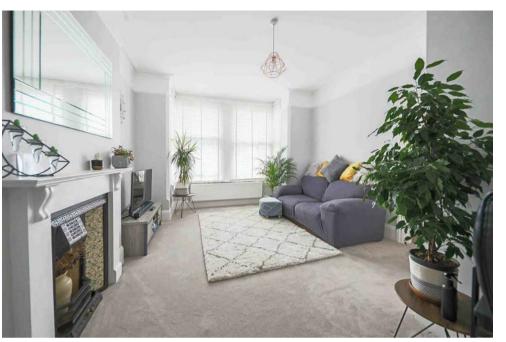

The property has been renovated throughout and benefits from a fully integrated separate modern kitchen with breakfast bar.

The reception room offers ample space for entertaining as well as a dining area. the large bay windows help fill this room with an abundance of natural light giving you a true sense of space and airiness.

The high ceilings and period features throughout along with the generous room sizes make this a fantastic property for first time buyers or investors alike.

Conveniently located moments away from the future Crossrail station at West Ealing, giving you access to National Rail and Paddington Express. On your doorstep you will find a local icon, The Drayton Court Hotel, offering a large pub garden and numerous events throughout the year. For your weekly shop you will have Waitrose a short stroll away.