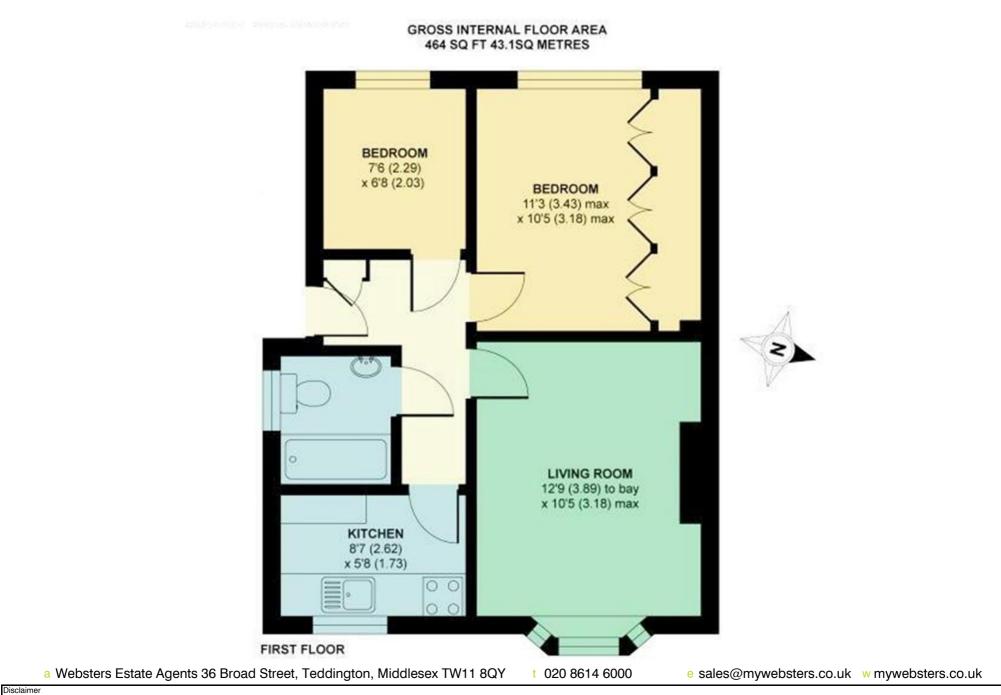

## Bramley Close, Twickenham, TW2 7ET

First floor 2 bedroom maisonette with a private garden in a quiet cul-de-sac location only 0.4 miles from Whitton train station.

Available with vacant possession and no onward chain, this property is in need of internal modernisation and offers 464 sq ft of adaptable living space.

Front door at the side of the property leads up the stairs into an entrance lobby area with doors into the 2 bedrooms at the rear, bathroom, bay fronted living room and the separate kitchen at the front.