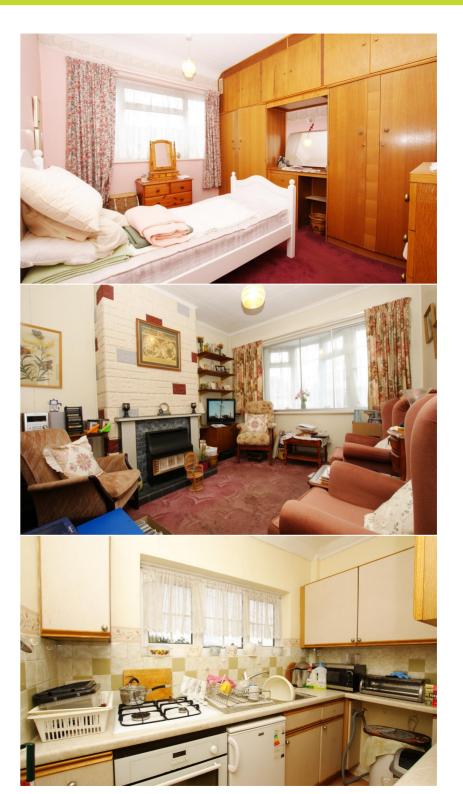

Front door at the side of the property leads up the stairs into an entrance lobby area with doors into the 2 bedrooms at the rear, bathroom, bay fronted living room and the separate kitchen at the front.

- First Floor Maisonette
- Cul-de-Sal Location
- In Need of Modernisation
- No Onward Chain
- Living Room and Separate Kitchen
- Bathroom
- 2 Bedrooms
- Private West Facing Garden
- 0.4 Miles from Whitton Station