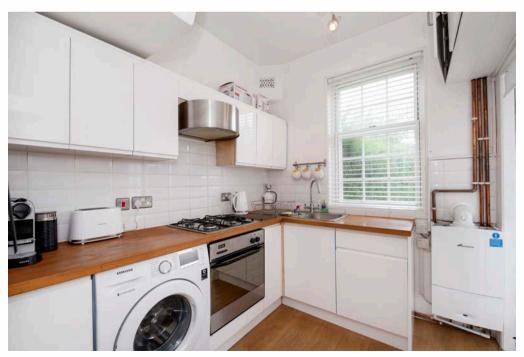

### £665,000 OIEO

Two Bedrooms Bathroom

On Street

A charming two double bedroom terraced Edwardian Brentham house with a lovely 66ft deep westerly aspect garden which leads to the Ludlow/Denison Green. A share of the Ludlow/Denison green is offered with the freehold of this house. On entering the property you are greeted by a 17ft double aspect living/dining room with fireplace. A separate kitchen leads out to the garden. Upstairs on the first floor there are two double bedrooms with fireplaces and a bathroom. Subject to relevant consents the property offers scope to be enlarged with loft and rear extensions.