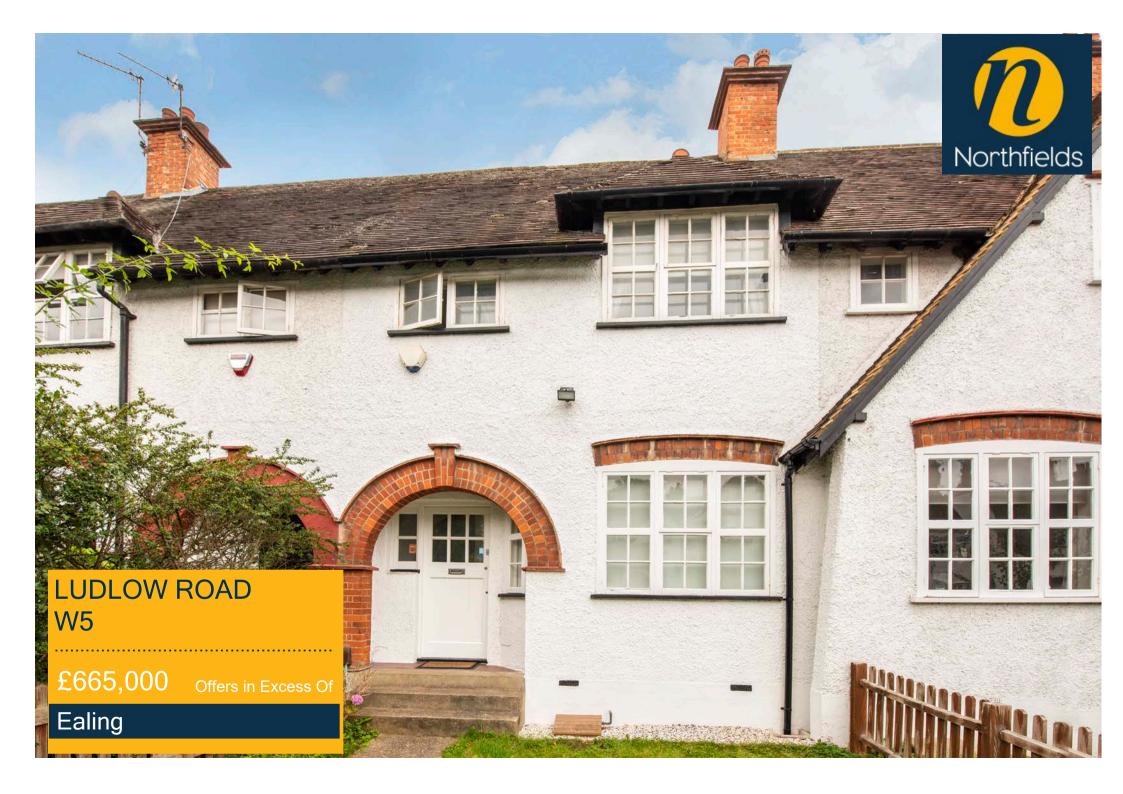

## LUDLOW ROAD,W5

### £665,000 OIEO

Two Bedrooms Bathroom

On Street

A charming two double bedroom terraced Edwardian Brentham house with a lovely 66ft deep westerly aspect garden which leads to the Ludlow/Denison Green. A share of the Ludlow/Denison green is offered with the freehold of this house. On entering the property you are greeted by a 17ft double aspect living/dining room with fireplace. A separate kitchen leads out to the garden. Upstairs on the first floor there are two double bedrooms with fireplaces and a bathroom. Subject to relevant consents the property offers scope to be enlarged with loft and rear extensions.