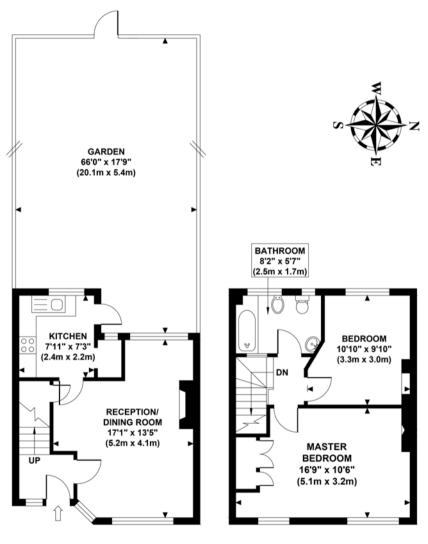

#### **LUDLOW ROAD**

### Approximate Gross Internal Area 642 sq ft / 59.70 sq m

GROUND FLOOR GROSS INTERNAL FLOOR AREA 299 SQ FT FIRST FLOOR GROSS INTERNAL FLOOR AREA 343 SQ FT

Although every attempt has been made to ensure accuracy,

all measurements are approximate and no responsibility is taken for any error, omission, or mid-statement. This floor plan is for illustrative purposes only and not to scale. Measured in accordance to RICS standards.