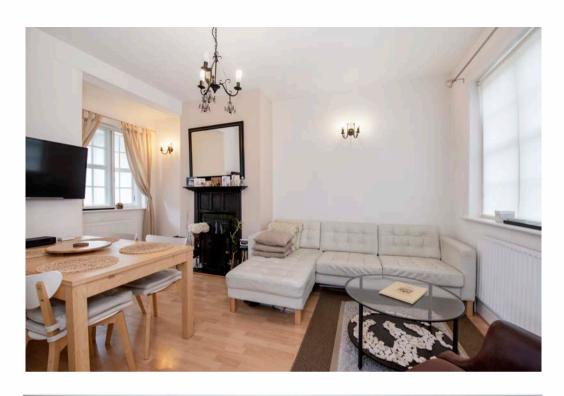

### £665,000 OIEO

Two Bedrooms Bathroom

On Street

A charming two double bedroom terraced Edwardian Brentham house with a lovely 66ft deep westerly aspect garden which leads to the Ludlow/Denison Green. A share of the Ludlow/Denison green is offered with the freehold of this house. On entering the property you are greeted by a 17ft double aspect living/dining room with fireplace. A separate kitchen leads out to the garden. Upstairs on the first floor there are two double bedrooms with fireplaces and a bathroom. Subject to relevant consents the property offers scope to be enlarged with loft and rear extensions.