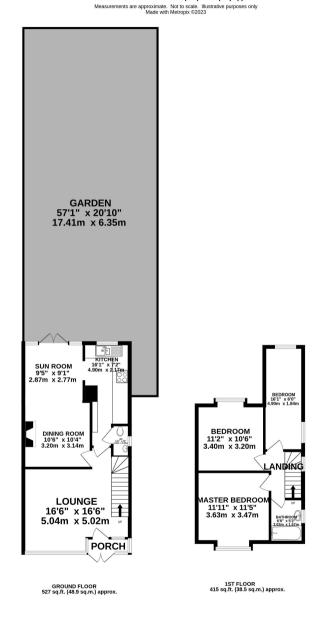

Extended at the rear to offer 941 sq ft of well balanced living space over 2 floors with modern fixtures, fittings and floorings, double glazed windows and doors, neutral decor and potential to further extend and loft convert (subject to Planning Permission and Building Regulations)

## TOTAL FLOOR AREA : 941 sq.ft. (87.5 sq.m.) approx.

a Websters Estate Agents 36 Broad Street, Teddington, Middlesex TW11 8QY

t 020 8614 6000

e sales@mywebsters.co.uk w mywebsters.co.uk

These particulars, whilst believed to be accurate are set out as a general outline only for guidance and do not constitute any part of an offer or contract. Intending purchasers should not rely on them as statements of representation of fact, but must satisfy themselves by inspection or otherwise as to their accuracy. We have not carried out a detailed survey nor tested the services, appliances and specific fittings. Room sizes should not be relied upon for carpets and furnishings. The measurements given are approximate. No person in this firms employment has the autority to make or give any representation or warranty in respect of the property.