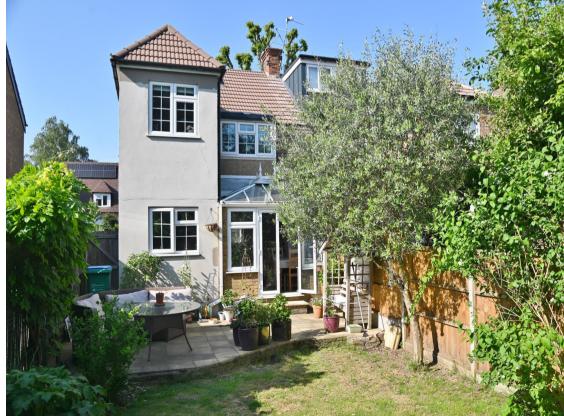

Front porch opens into the living room with doors to the open plan family/dining room and the kitchen with stylish fitted units and access to the w.c and dining area/conservatory. Double doors open onto the lovely sunny garden with a large patio, lawn, mature planting, shed storage and secure gated side access. On the first floor are 3 bedrooms, the family bathroom and hatch access to loft storage.

## **EPC Rating D**

- Semi Detached 3 Bedroom Home
- Mature South Facing Garden
- Desirable Teddington Location
- Potential to Extend/Loft Convert (stpp)
- Tastefully Presented Throughout
- Living Room and Dining/Family Room
- Within 0.8 Miles of Popular Schools
- 0.6 Miles from Teddington Town Centre