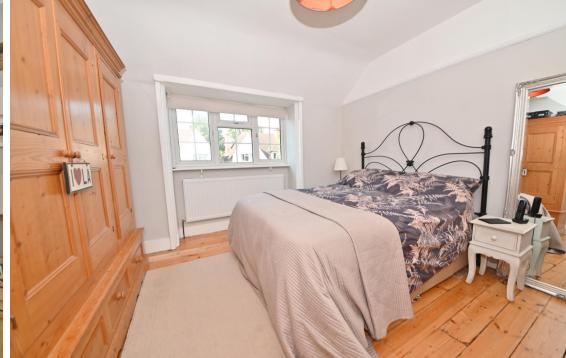

Front porch opens into the living room with doors to the open plan family/dining room and the kitchen with stylish fitted units and access to the w.c and dining area/conservatory. Double doors open onto the lovely sunny garden with a large patio, lawn, mature planting, shed storage and secure gated side access. On the first floor are 3 bedrooms, the family bathroom and hatch access to loft storage.

## **EPC Rating D**

- Semi Detached 3 Bedroom Home
- Mature South Facing Garden
- Desirable Teddington Location
- Potential to Extend/Loft Convert (stpp)
- Tastefully Presented Throughout
- Living Room and Dining/Family Room
- Within 0.8 Miles of Popular Schools
- 0.6 Miles from Teddington Town Centre