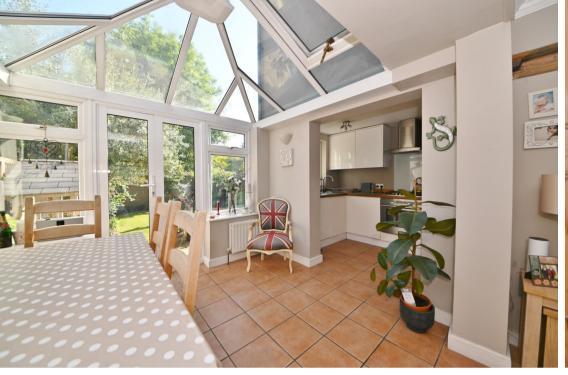

Front porch opens into the living room with doors to the open plan family/dining room and the kitchen with stylish fitted units and access to the w.c and dining area/conservatory. Double doors open onto the lovely sunny garden with a large patio, lawn, mature planting, shed storage and secure gated side access. On the first floor are 3 bedrooms, the family bathroom and hatch access to loft storage.