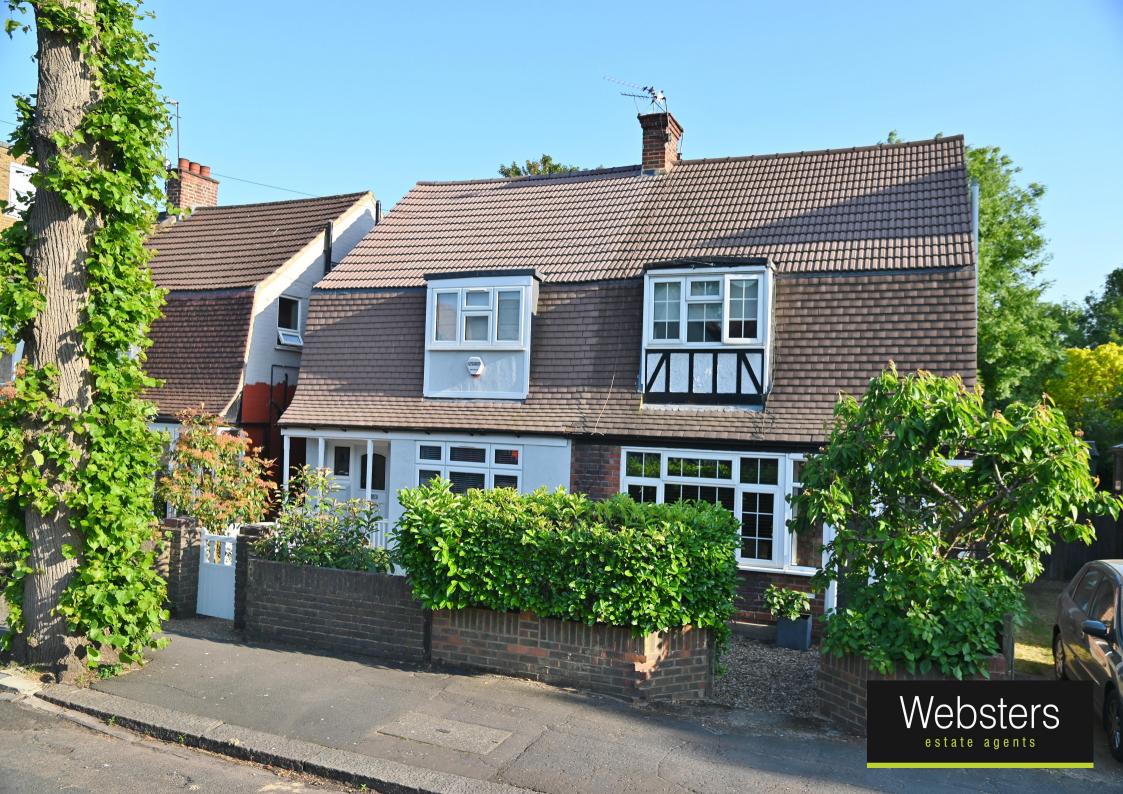

## Connaught Road,,TW11 0QF

Semi Detached 3 bedroom family home with a south facing garden. Situated in a popular residential road less than 0.5 miles from St Marys & St Peters and Stanley Primary and 0.8 miles from St James's, The Mall and Waldegrave Girls/Co-ed Sixth Form.

Located less than 0.3 miles from Hampton Hill High Street and Bushy Park, 0.6 miles from Teddington town centre shops, cafes and restaurants and within 0.9 miles of Teddington train station.

## **EPC Rating D**

- Semi Detached 3 Bedroom Home
- Mature South Facing Garden
- Desirable Teddington Location
- Potential to Extend/Loft Convert (stpp)
- Tastefully Presented Throughout
- Living Room and Dining/Family Room
- Within 0.8 Miles of Popular Schools
- 0.6 Miles from Teddington Town Centre