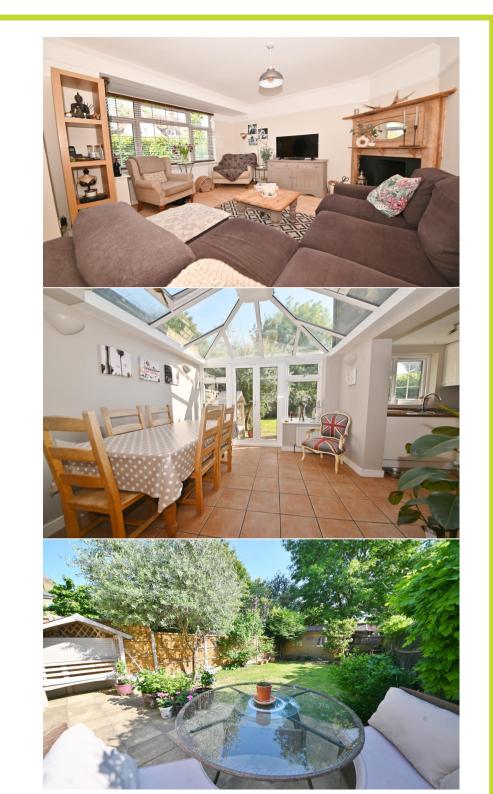

Front porch opens into the living room with doors to the open plan family/dining room and the kitchen with stylish fitted units and access to the w.c and dining area/conservatory. Double doors open onto the lovely sunny garden with a large patio, lawn, mature planting, shed storage and secure gated side access. On the first floor are 3 bedrooms, the family bathroom and hatch access to loft storage.