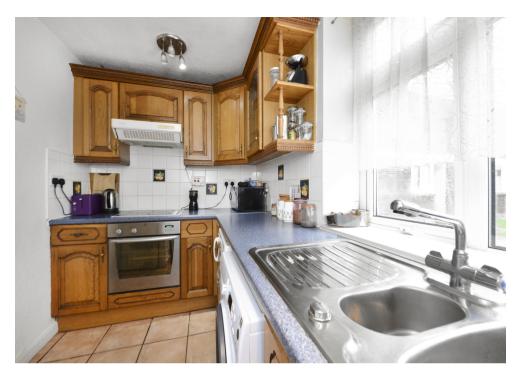

## £1,100 per month

Reception Room Kitchen

Off street parking

A well presented, ground floor one double bedroom apartment ideally located between Pitshanger Village and Ealing Broadway. This purpose built apartment features a large bright reception room with dining area opening onto the well kept communal gardens. The double bedroom offers built in wardrobes and ample storage space. Modern fitted kitchen with all appliances including and a recently fitted bathroom suite with shower. Ideally situated just a short walk to Ealing Broadway Station (Central and District lines, and National Rail).