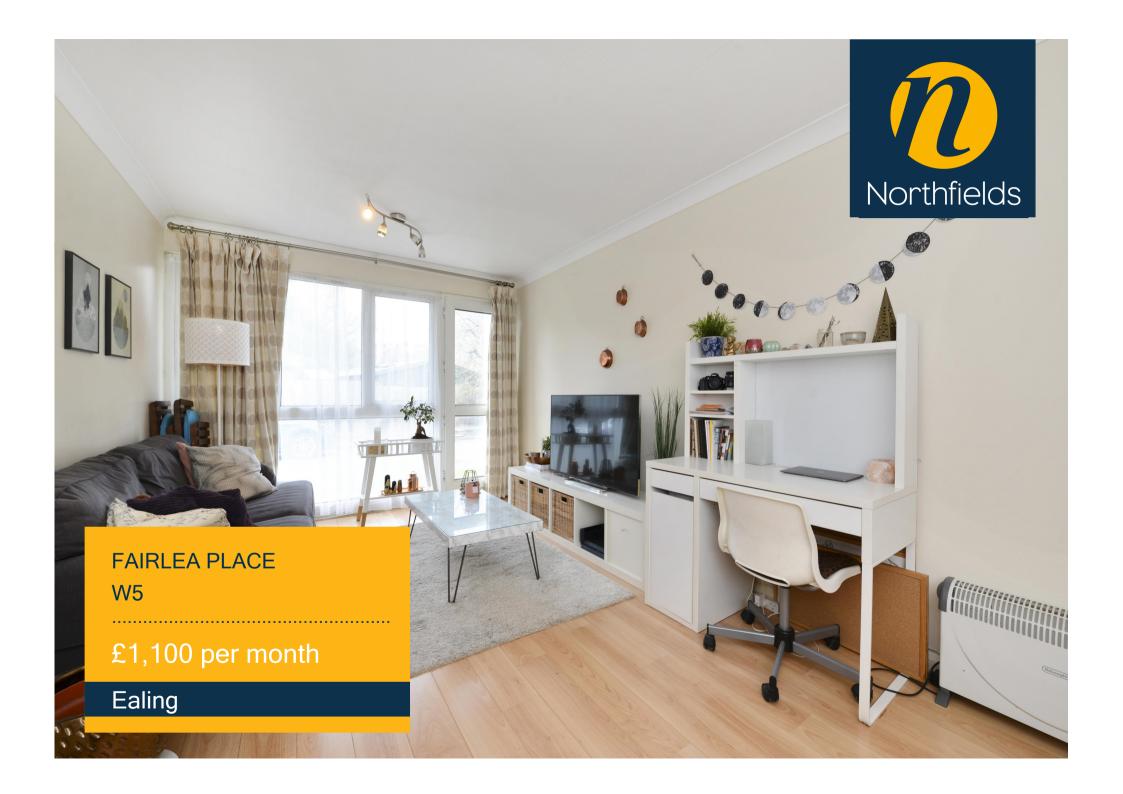

## FAIRLEA PLACE, W5

## £1,100 per month

Reception Room Kitchen

Off street parking

A well presented, ground floor one double bedroom apartment ideally located between Pitshanger Village and Ealing Broadway. This purpose built apartment features a large bright reception room with dining area opening onto the well kept communal gardens. The double bedroom offers built in wardrobes and ample storage space. Modern fitted kitchen with all appliances including and a recently fitted bathroom suite with shower. Ideally situated just a short walk to Ealing Broadway Station (Central and District lines, and National Rail).