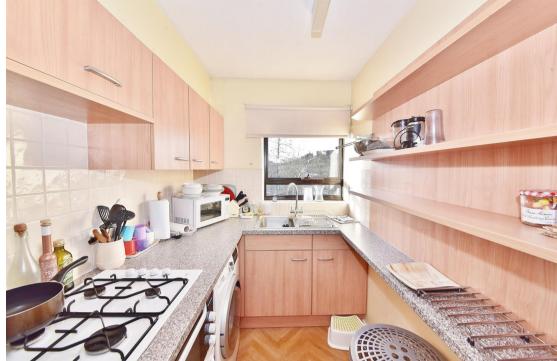

Hallway leads to the 2 bedrooms, shower room, the spacious living room with a private decked balcony and the separate fitted kitchen.

Located less than 0.5 miles from Bushy Park and Teddington footbridge leading across the Thames to Teddington Lock, Ham Lands and towpath walks towards Richmond and Hampton Court Palace.