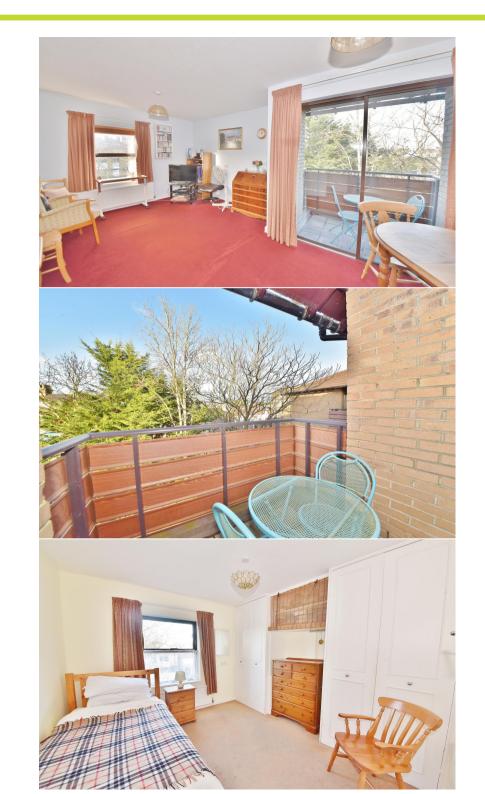

Hallway leads to the 2 bedrooms, shower room, the spacious living room with a private decked balcony and the separate fitted kitchen.

Located less than 0.5 miles from Bushy Park and Teddington footbridge leading across the Thames to Teddington Lock, Ham Lands and towpath walks towards Richmond and Hampton Court Palace.