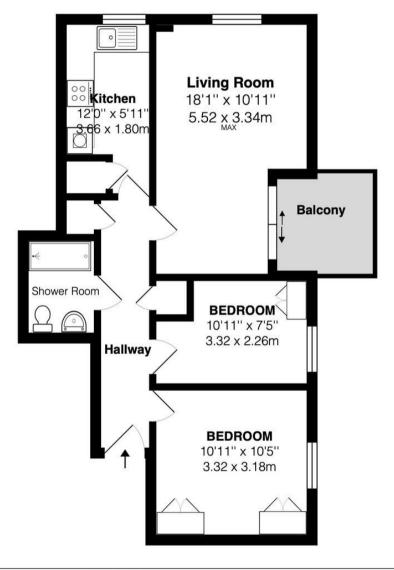

Hallway leads to the 2 bedrooms, shower room, the spacious living room with a private decked balcony and the separate fitted kitchen.

Located less than 0.5 miles from Bushy Park and Teddington footbridge leading across the Thames to Teddington Lock, Ham Lands and towpath walks towards Richmond and Hampton Court Palace.

TOTAL FLOOR AREA approx. = 553 Sq.Feet (51.35 sq metres).

a Websters Estate Agents 36 Broad Street, Teddington, Middlesex TW11 8QY

t 020 8614 6000

e sales@mywebsters.co.uk w mywebsters.co.uk