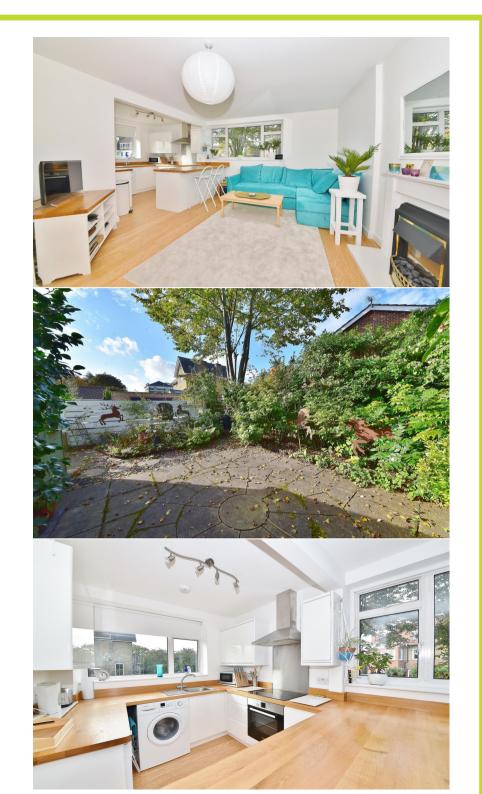

Refurbished to an impressive standard to offer 590 sq ft of light and airy, well proportioned living space with high specification fixtures and fittings, bamboo flooring, energy efficient lighting, heating and appliances, large double glazed windows and doors and pleasing neutral decor throughout.

Front door leads upstairs to the hallway with storage, doors to the 2 bedrooms with built in wardrobes, the family bathroom, the private balcony and the dual aspect open plan living room with a stylish integrated kitchen and space for seating and dining. At the side of the property is the parking space with secure gated access to the private paved garden with mature planting and shed storage.