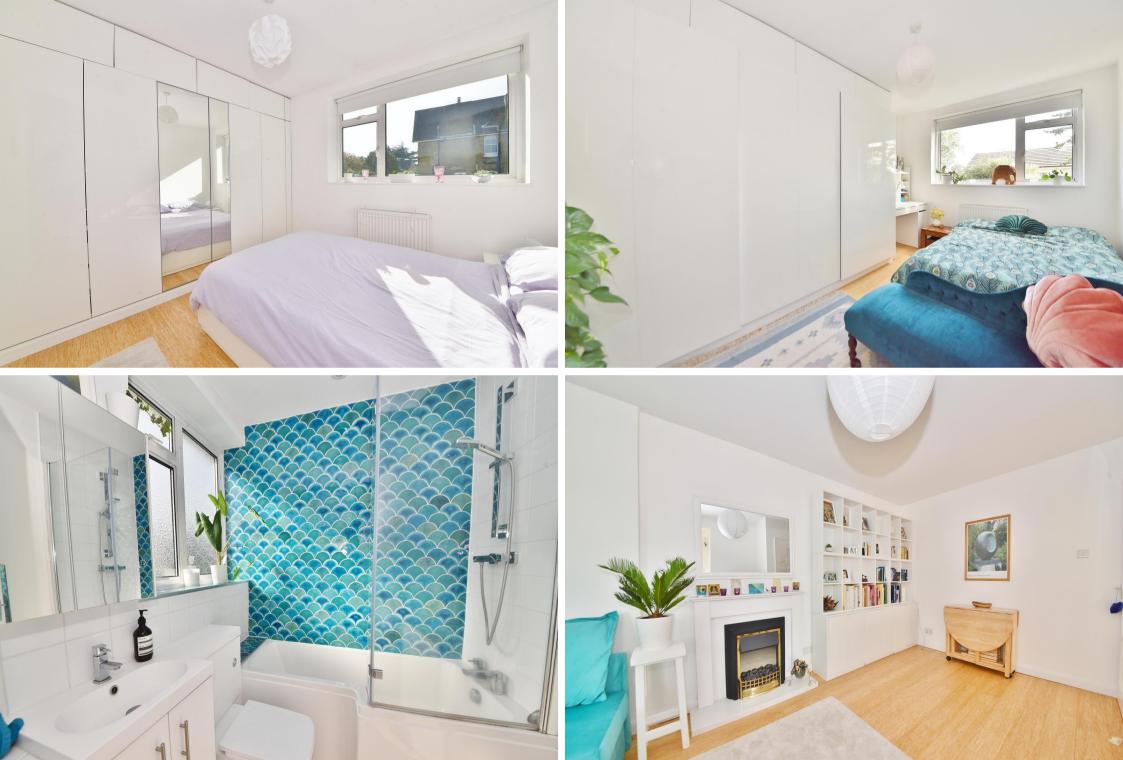

Refurbished to an impressive standard to offer 590 sq ft of light and airy, well proportioned living space with high specification fixtures and fittings, bamboo flooring, energy efficient lighting, heating and appliances, large double glazed windows and doors and pleasing neutral decor throughout.

Front door leads upstairs to the hallway with storage, doors to the 2 bedrooms with built in wardrobes, the family bathroom, the private balcony and the dual aspect open plan living room with a stylish integrated kitchen and space for seating and dining. At the side of the property is the parking space with secure gated access to the private paved garden with mature planting and shed storage.