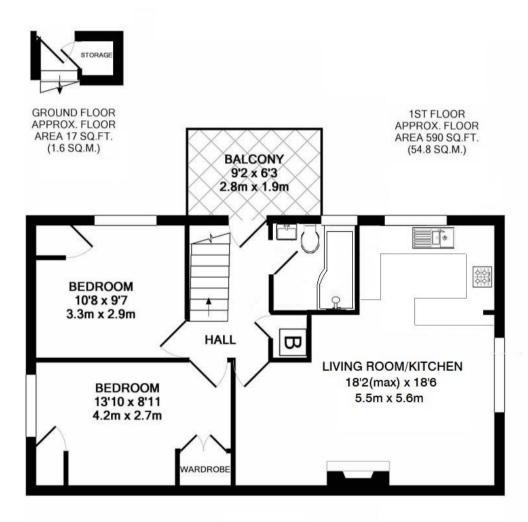

Front door leads upstairs to the hallway with storage, doors to the 2 bedrooms with built in wardrobes, the family bathroom, the private balcony and the dual aspect open plan living room with a stylish integrated kitchen and space for seating and dining. At the side of the property is the parking space with secure gated access to the private paved garden with mature planting and shed storage.

## BELVEDERE CLOSE TOTAL APPROX. FLOOR AREA 607 SQ.FT. (56.4 SQ.M.)

a Websters Estate Agents 36 Broad Street, Teddington, Middlesex TW11 8QY

t 020 8614 6000

e sales@mywebsters.co.uk w mywebsters.co.uk