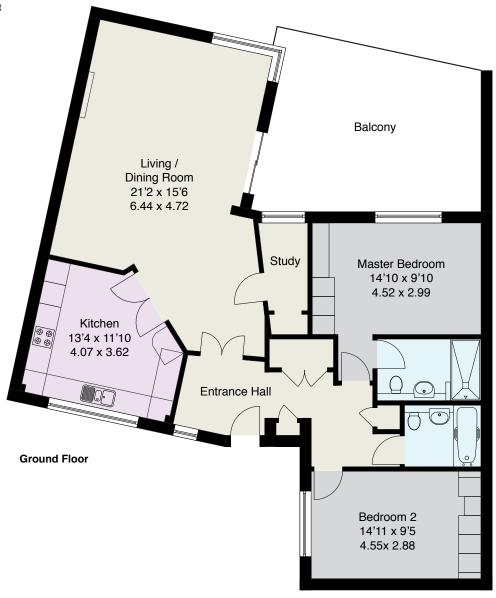

- 2 BEDROOMS
- 2 BATH/SHOWER ROOMS
- 1 RECEPTION ROOM
- 1141 SQUARE FEET

- EN BLOC SINGLE GARAGE
- PRIVATE BALCONY/TERRACE
- SOUTHERLY FACING
- GATED DEVELOPMENT FOR OVER 55'S

ENTRANCE HALL • KITCHEN • DRAWING/DINING ROOM OPENING ONTO THE PRIVATE TERRACE • STUDY AREA • MASTER BEDROOM WITH EN SUITE SHOWER ROOM • SECOND BEDROOM • FAMILY BATHROOM • EN BLOC GARAGE WITH ELECTRIC DOOR

## **Description**

14 Virginia Beeches is a well presented apartment providing just over 1100 square feet of well-planned yet versatile living accommodation. The property has recently had two bath/shower rooms refitted and benefits from a large drawing/dining room with patio doors opening onto the private southerly facing terrace overlooking mature gardens. Virginia Beeches has a communal resident's lounge (available for private at community functions) as well as access to the 'visitors apartment' should you have additional friends/family wanting to come an stay.

Approximate Gross Internal Floor Area: 106 sq m / 1141 sq ft

EPC: D65

These particulars and measurements are believed to be correct but their accuracy is not guaranteed by the Vendor or Vendor's Agents and they do not constitute any part of a contract. It is not our Company Policy to test services and domestic appliances so we cannot verify that they are in working order. The buyer is advised to obtain verification from their Solicitor or Surveyor.