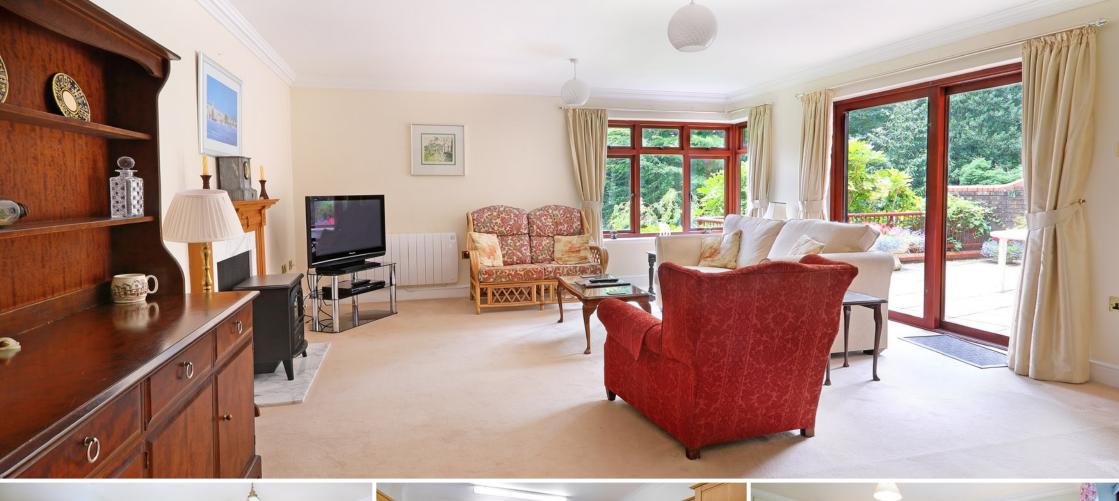

## **Description**

14 Virginia Beeches is a well presented apartment providing just over 1100 square feet of well-planned yet versatile living accommodation. The property has recently had two bath/shower rooms refitted and benefits from a large drawing/dining room with patio doors opening onto the private southerly facing terrace overlooking mature gardens. Virginia Beeches has a communal resident's lounge (available for private at community functions) as well as access to the 'visitors apartment' should you have additional friends/family wanting to come an stay.