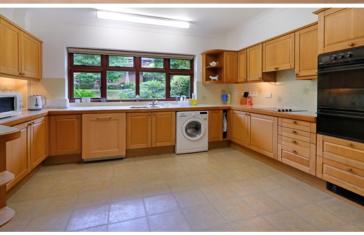

## **Description**

14 Virginia Beeches is a well presented apartment providing just over 1100 square feet of well-planned yet versatile living accommodation. The property has recently had two bath/shower rooms refitted and benefits from a large drawing/dining room with patio doors opening onto the private southerly facing terrace overlooking mature gardens. Virginia Beeches has a communal resident's lounge (available for private at community functions) as well as access to the 'visitors apartment' should you have additional friends/family wanting to come an stay.