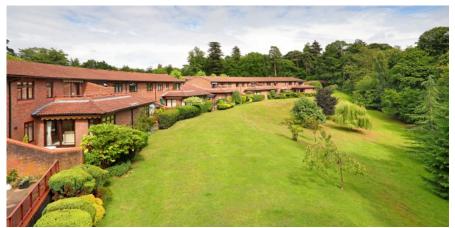

## **Description**

14 Virginia Beeches is a well presented apartment providing just over 1100 square feet of well-planned yet versatile living accommodation. The property has recently had two bath/shower rooms refitted and benefits from a large drawing/dining room with patio doors opening onto the private southerly facing terrace overlooking mature gardens. Virginia Beeches has a communal resident's lounge (available for private at community functions) as well as access to the 'visitors apartment' should you have additional friends/family wanting to come an stay.