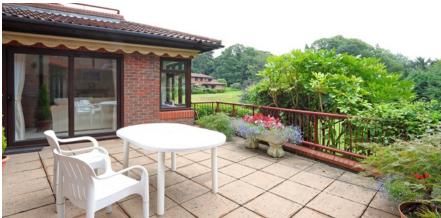

## **Description**

14 Virginia Beeches is a well presented apartment providing just over 1100 square feet of well-planned yet versatile living accommodation. The property has recently had two bath/shower rooms refitted and benefits from a large drawing/dining room with patio doors opening onto the private southerly facing terrace overlooking mature gardens. Virginia Beeches has a communal resident's lounge (available for private at community functions) as well as access to the 'visitors apartment' should you have additional friends/family wanting to come an stay.