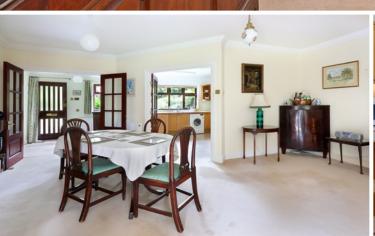

## **Description**

14 Virginia Beeches is a well presented apartment providing just over 1100 square feet of well-planned yet versatile living accommodation. The property has recently had two bath/shower rooms refitted and benefits from a large drawing/dining room with patio doors opening onto the private southerly facing terrace overlooking mature gardens. Virginia Beeches has a communal resident's lounge (available for private at community functions) as well as access to the 'visitors apartment' should you have additional friends/family wanting to come an stay.