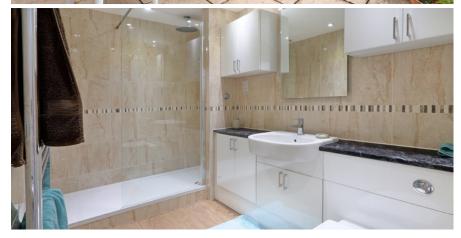

- 2 BEDROOMS
- 2 BATH/SHOWER ROOMS
- 1 RECEPTION ROOM
- 1141 SQUARE FEET

- EN BLOC SINGLE GARAGE
- PRIVATE BALCONY/TERRACE
- SOUTHERLY FACING
- GATED DEVELOPMENT FOR OVER 55'S

ENTRANCE HALL • KITCHEN • DRAWING/DINING ROOM OPENING ONTO THE PRIVATE TERRACE • STUDY AREA • MASTER BEDROOM WITH EN SUITE SHOWER ROOM • SECOND BEDROOM • FAMILY BATHROOM • EN BLOC GARAGE WITH ELECTRIC DOOR

## **Description**

14 Virginia Beeches is a well presented apartment providing just over 1100 square feet of well-planned yet versatile living accommodation. The property has recently had two bath/shower rooms refitted and benefits from a large drawing/dining room with patio doors opening onto the private southerly facing terrace overlooking mature gardens. Virginia Beeches has a communal resident's lounge (available for private at community functions) as well as access to the 'visitors apartment' should you have additional friends/family wanting to come an stay.