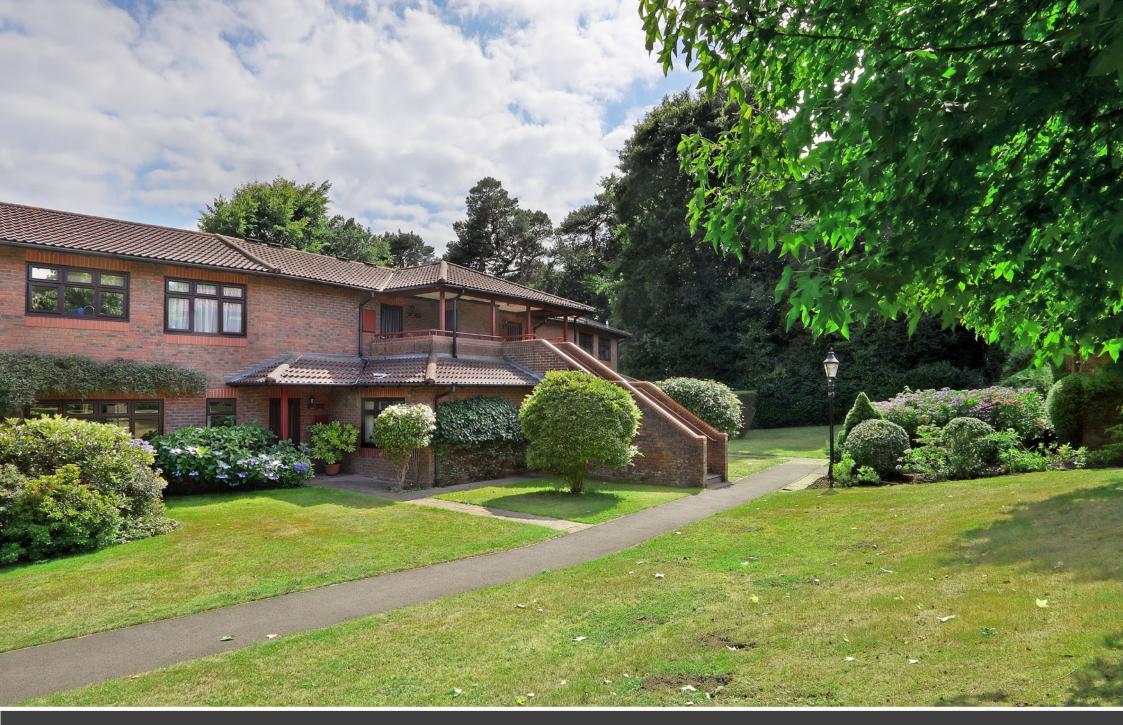

## 14 Virginia Beeches

Callow Hill • Virginia Water • Surrey • GU25 4LT

£475,000

A spacious two bedroom, two bathroom ground apartment situated in a gated retirement complex for the over 55's with mature communal grounds of circa ten acres.

- 2 BEDROOMS
- 2 BATH/SHOWER ROOMS
- 1 RECEPTION ROOM
- 1141 SQUARE FEET

- EN BLOC SINGLE GARAGE
- PRIVATE BALCONY/TERRACE
- SOUTHERLY FACING
- GATED DEVELOPMENT FOR OVER 55'S

ENTRANCE HALL • KITCHEN • DRAWING/DINING ROOM OPENING ONTO THE PRIVATE TERRACE • STUDY AREA • MASTER BEDROOM WITH EN SUITE SHOWER ROOM • SECOND BEDROOM • FAMILY BATHROOM • EN BLOC GARAGE WITH ELECTRIC DOOR

## **Description**

14 Virginia Beeches is a well presented apartment providing just over 1100 square feet of well-planned yet versatile living accommodation. The property has recently had two bath/shower rooms refitted and benefits from a large drawing/dining room with patio doors opening onto the private southerly facing terrace overlooking mature gardens. Virginia Beeches has a communal resident's lounge (available for private at community functions) as well as access to the 'visitors apartment' should you have additional friends/family wanting to come an stay.