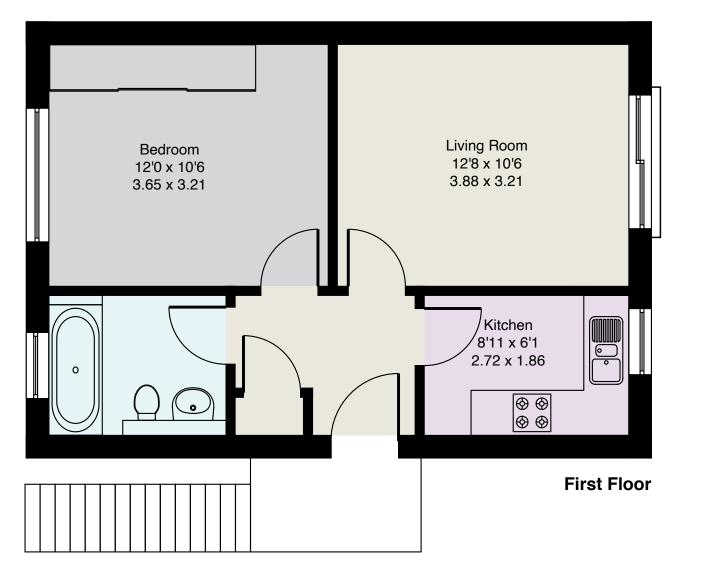

INDIVIDUAL MAISONETTE

- NO ONWARD CHAIN
- LARGE RECEPTION ROOM
- UNDERGROUND PARKING SPACE
- ONE DOUBLE BEDROOM, BATHROOM
- LONDON WATERLOO FROM 43 MINS
- 999 YEAR LEASE FROM 25TH MARCH 1991
- COUNCIL TAX BAND D, SERVICE CHARGE £1,816.68

ENTRANCE HALL • BATHROOM • DOUBLE BEDROOM • BATHROOM • KITCHEN • SINGLE UNDERGROUND CAR PARKING SPACE