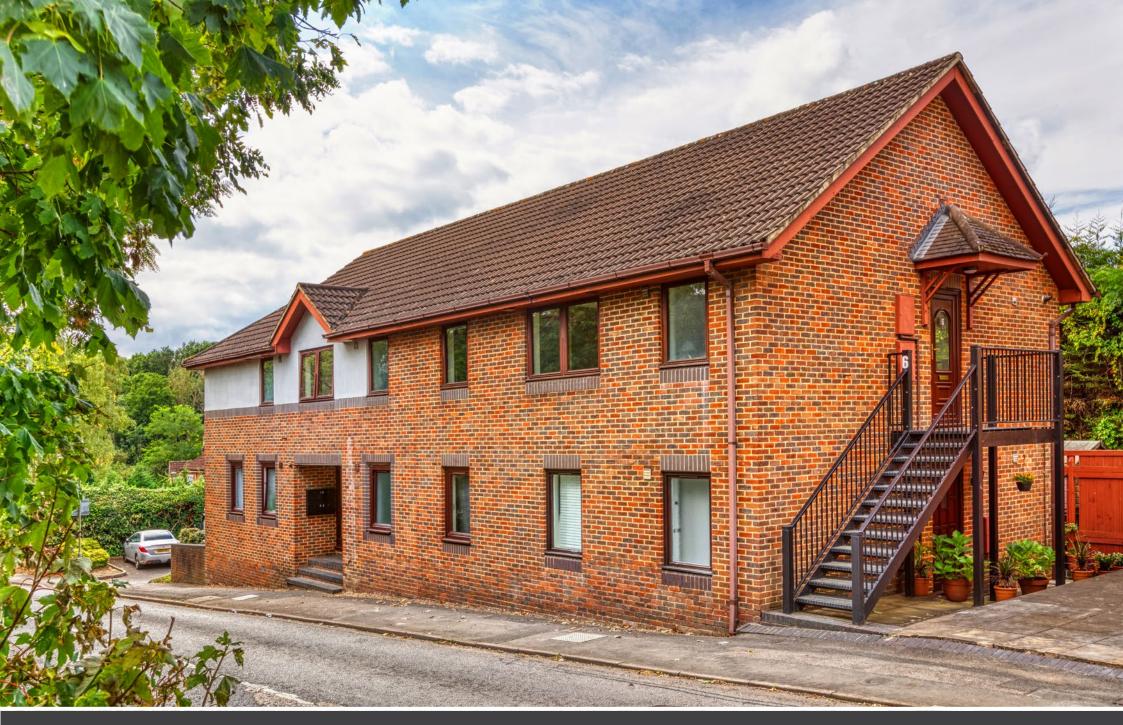

# 6 Tarrant Court Trumpsgreen Road • Virginia Water • Surrey • GU25 4AZ

£235,000 Leasehold

A rarely available one bedroom first floor maisonette in a highly convenient situation just a short walk to the village centre and rail station.

#### Description

6 Tarrant Court is a bright and spacious purpose built one bedroom first floor apartment with its' own private entrance; the property benefits from an allocated underground car parking space, plus the location is ideal, an easy stroll to all village facilities including being just a one minute walk to Virginia Water rail station.

#### Directions

From our offices on Station Approach, Virginia Water, turn right onto Christchurch Road, at the traffic lights turn right onto Trumpsgreen Road and the entrance to Tarrant Court, which is on the corner, will be found immediately on the right hand side. The staircase up to the front door to no.6 will be found on the right hand end of the building.