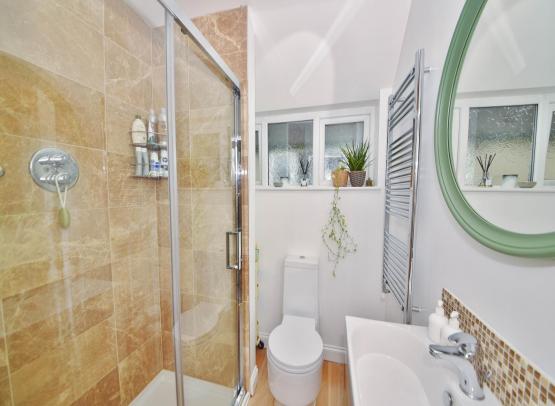

Immaculately presented to offer 752 sq ft of living space with high specification fixtures, fittings and floorings, double glazed windows, extensive loft storage and contemporary decor throughout.

Private front door leads upstairs to the large entrance hallway with doors to the family bathroom, 2 double bedrooms at the rear, the bay fronted living/dining room and the kitchen. This wel planned room has stylish fitted units and a door to the external staircase leading down to the garden with patio, lawn and shed storage.