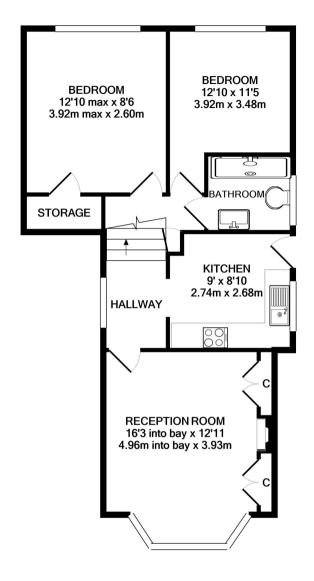

Immaculately presented to offer 752 sq ft of living space with high specification fixtures, fittings and floorings, double glazed windows, extensive loft storage and contemporary decor throughout.

Private front door leads upstairs to the large entrance hallway with doors to the family bathroom, 2 double bedrooms at the rear, the bay fronted living/dining room and the kitchen. This wel planned room has stylish fitted units and a door to the external staircase leading down to the garden with patio, lawn and shed storage.

LOFT SPACE

1ST FLOOR APPROX. FLOOR AREA 672 SQ.FT. (62.4 SQ.M.)

TOTAL APPROX. FLOOR AREA 752 SQ.FT. (69.9 SQ.M.)

a Websters Estate Agents 36 Broad Street, Teddington, Middlesex TW11 8QY t 020 8614 6000

e sales@mywebsters.co.uk w mywebsters.co.uk