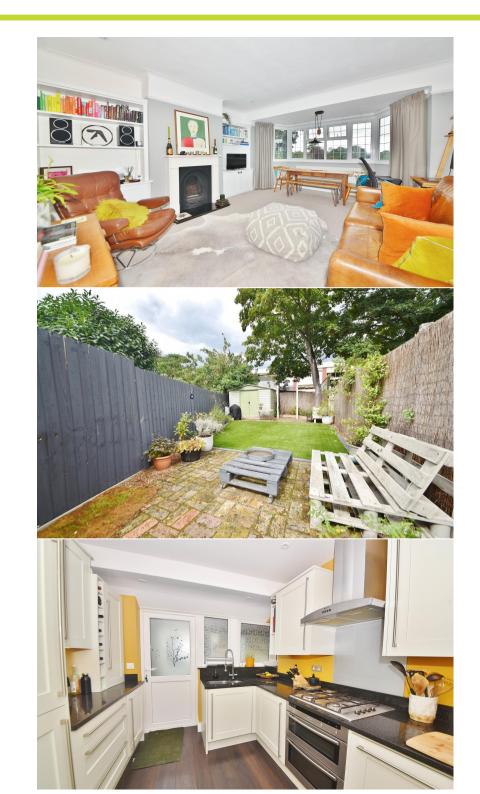

Immaculately presented to offer 752 sq ft of living space with high specification fixtures, fittings and floorings, double glazed windows, extensive loft storage and contemporary decor throughout.

Private front door leads upstairs to the large entrance hallway with doors to the family bathroom, 2 double bedrooms at the rear, the bay fronted living/dining room and the kitchen. This wel planned room has stylish fitted units and a door to the external staircase leading down to the garden with patio, lawn and shed storage.