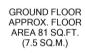

LOFT SPACE

1ST FLOOR APPROX. FLOOR AREA 672 SQ.FT. (62.4 SQ.M.)

TOTAL APPROX. FLOOR AREA 752 SQ.FT. (69.9 SQ.M.)

a Websters Estate Agents 36 Broad Street, Teddington, Middlesex TW11 8QY t 020 8614 6000

e sales@mywebsters.co.uk w mywebsters.co.uk