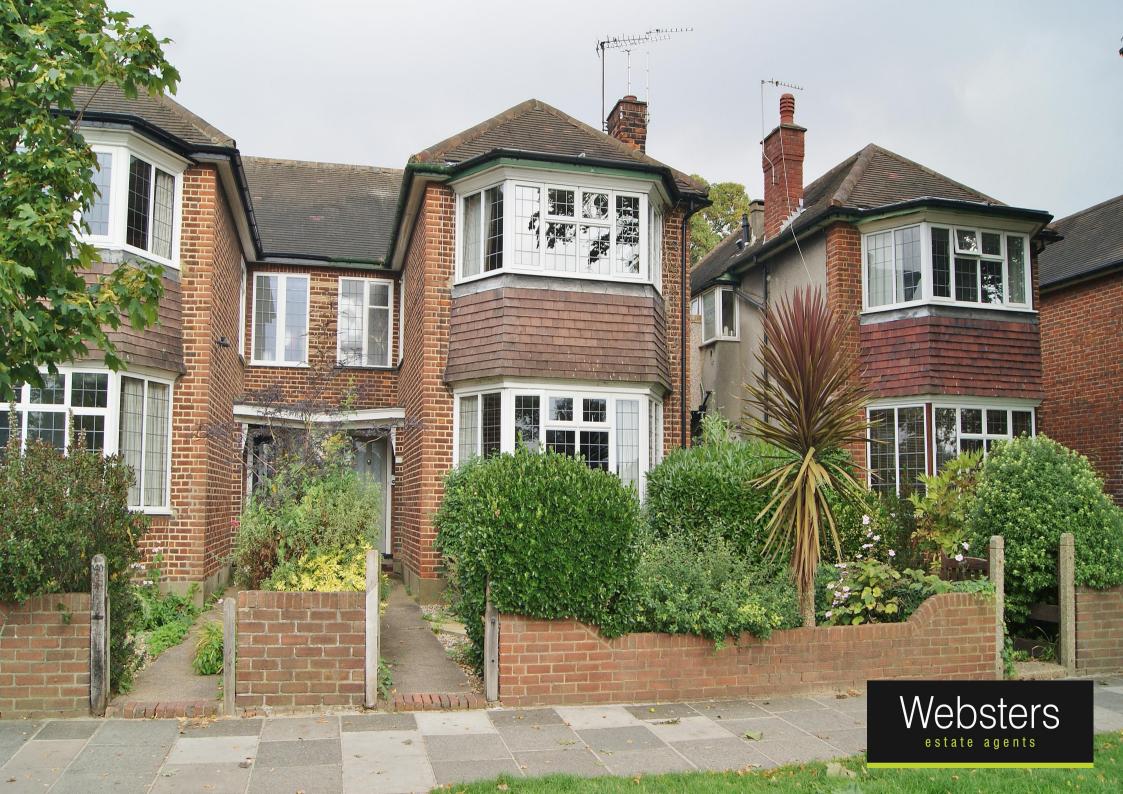

## Craneford Way, Twickenham, TW2 7SQ

First Floor purpose built 2 bedroom maisonette with a private garden. Situated in a popular residential location overlooking open playing fields just 0.4 miles from Kneller Gardens and the River Crane and 0.6 miles from Twickenham mainline train station and town centre.

Immaculately presented to offer 752 sq ft of living space with high specification fixtures, fittings and floorings, double glazed windows, extensive loft storage and contemporary decor throughout.

Private front door leads upstairs to the large entrance hallway with doors to the family bathroom, 2 double bedrooms at the rear, the bay fronted living/dining room and the kitchen. This wel planned room has stylish fitted units and a door to the external staircase leading down to the garden with patio, lawn and shed storage.