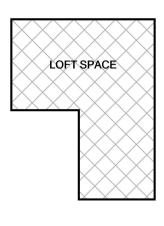

Immaculately presented to offer 752 sq ft of living space with high specification fixtures, fittings and floorings, double glazed windows, extensive loft storage and contemporary decor throughout.

Private front door leads upstairs to the large entrance hallway with doors to the family bathroom, 2 double bedrooms at the rear, the bay fronted living/dining room and the kitchen. This wel planned room has stylish fitted units and a door to the external staircase leading down to the garden with patio, lawn and shed storage.

LOFT SPACE

1ST FLOOR APPROX. FLOOR AREA 672 SQ.FT. (62.4 SQ.M.)

TOTAL APPROX. FLOOR AREA 752 SQ.FT. (69.9 SQ.M.)

a Websters Estate Agents 36 Broad Street, Teddington, Middlesex TW11 8QY t 020 8614 6000

e sales@mywebsters.co.uk w mywebsters.co.uk