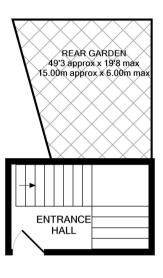

Immaculately presented to offer 752 sq ft of living space with high specification fixtures, fittings and floorings, double glazed windows, extensive loft storage and contemporary decor throughout.

Private front door leads upstairs to the large entrance hallway with doors to the family bathroom, 2 double bedrooms at the rear, the bay fronted living/dining room and the kitchen. This wel planned room has stylish fitted units and a door to the external staircase leading down to the garden with patio, lawn and shed storage.

LOFT SPACE

1ST FLOOR APPROX. FLOOR AREA 672 SQ.FT. (62.4 SQ.M.)

TOTAL APPROX. FLOOR AREA 752 SQ.FT. (69.9 SQ.M.)

a Websters Estate Agents 36 Broad Street, Teddington, Middlesex TW11 8QY t 020 8614 6000

e sales@mywebsters.co.uk w mywebsters.co.uk