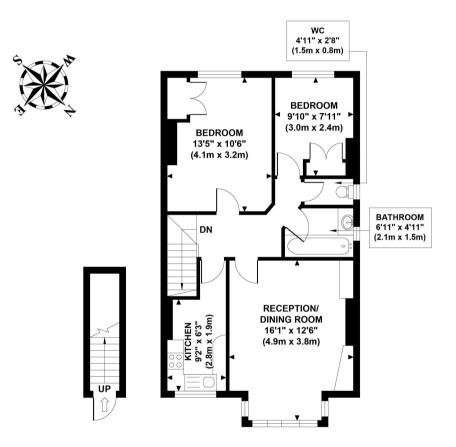

#### WORMHOLT ROAD

### Approximate Gross Internal Area 646 sa ft / 60.00 sa m

**GROUND FLOOR GROSS INTERNAL** FLOOR AREA 34 SQ FT

FIRST FLOOR **GROSS INTERNAL FLOOR AREA 610 SQ FT** 

Although every attempt has been made to ensure accuracy. all measurements are approximate and no responsibility is taken for any error, omission, or mid-statement. This floor plan is for illustrative purposes only and not to scale. Measured in accordance to RICS standards. **GB PRO PHOTOS** 