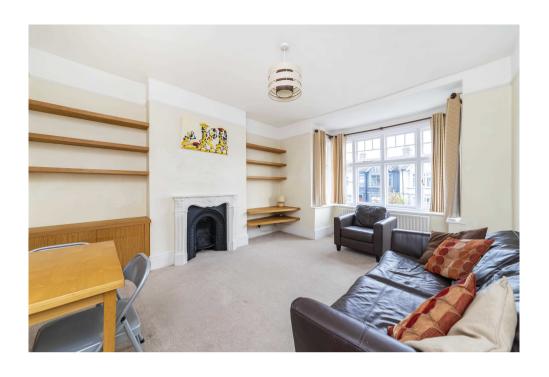

The bedrooms and reception room are fully carpeted and recently decorated in a neutral palette. The flat further benefits from an abundance of natural light and far reaching views over adjacent gardens to the rear of the property.