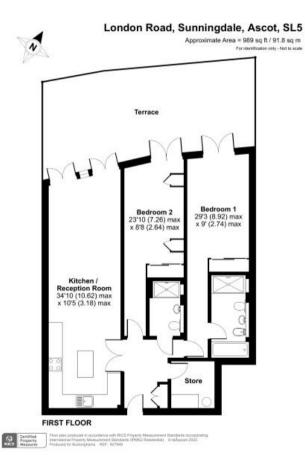

London Road, Sunningdale

£1,850 Per calendar month

A beautifully presented two bedroom ground floor apartment located in popular Sunningdale. Excellent access to Sunningdale's shopping parade and train station. Off road parking. Unfurnished. EPC:B81. Council Tax Band E.