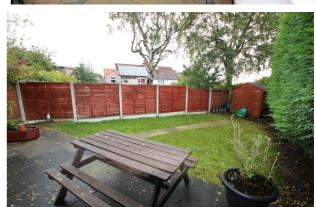

## Externally

To the front the property benefits from high shrubs providing a good level of privacy, lawned garden and Indian stone paved patio and a driveway providing off road parking.

Rear Garden

Mainly lawned with paved patio and shrub borders.