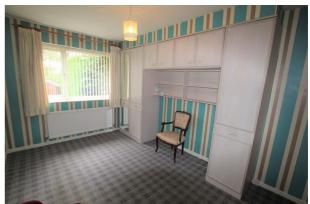

Bedroom One 18' 1" x 9' 10" max (5.51m x 2.99m)

Double glazed window and central heating radiator\*.

Bedroom Two 12' 10" x 9' 2" (3.91m x 2.79m)

Fitted with a range of wardrobes, double glazed windows and central heating radiator\*.