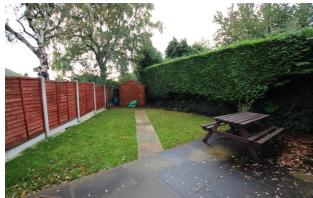

## Externally

To the front the property benefits from high shrubs providing a good level of privacy, lawned garden and Indian stone paved patio and a driveway providing off road parking.

Rear Garden

Mainly lawned with paved patio and shrub borders.