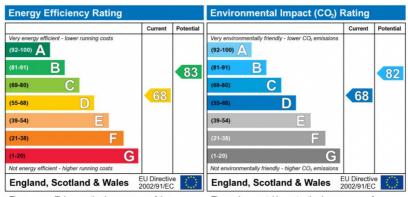

The energy efficiency rating is a measure of the overall efficiency of a home. The higher the rating the more energy efficient the home is and the lower the fuel bills will be.

The environmental impact rating is a measure of a home's impact on the environment in terms of carbon dioxide (CO<sub>2</sub>) emissions. The higher the rating the less impact it has on the environment.