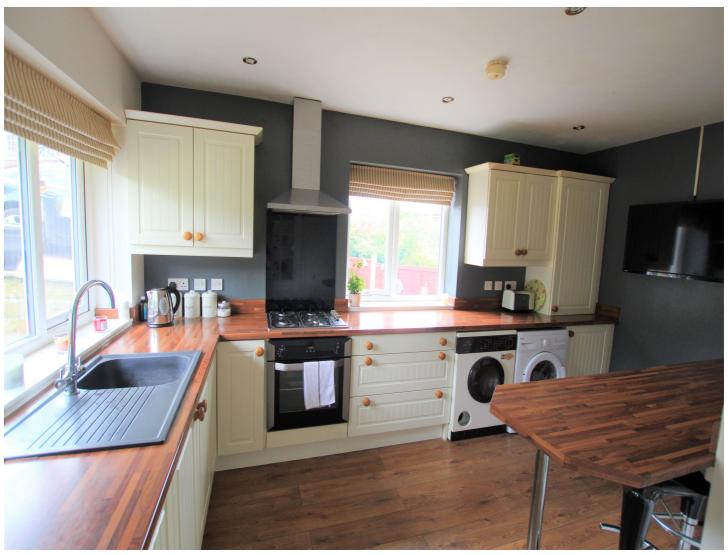

## **Entrance Hall**

Central heating radiator\*, laminate flooring and access to loft which is fully boarded.

Kitchen/Breakfast Room 14' 0" x 11' 0" (4.26m x 3.35m)

Fitted with a range of wall, drawer and base units, wood effect worksurfaces incorporating breakfast bar, moulded sink and drainer, electric oven, gas hob\*, extractor, plumbing for washing machine, two double glazed windows, central heating radiator\* and laminate flooring.