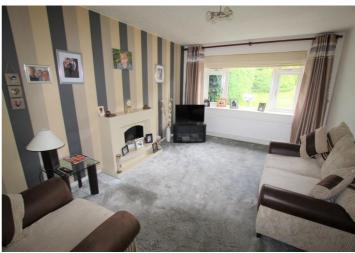

Lounge 15' 11" x 11' 5" (4.85m x 3.48m)

Feature fireplace housing electric fire, double glazed bay window and central heating radiator\*.

Family Bathroom 13' 3" x 6' 6" (4.04m x 1.98m)

Fitted with a four piece suite comprising freestanding claw foot bath, walk in shower, hand wash basin, low level WC, double glazed window, central heating radiator\* and tiled flooring.