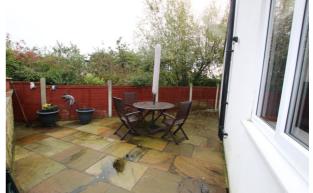

## Externally

To the front the property benefits from high shrubs providing a good level of privacy, lawned garden and Indian stone paved patio and a driveway providing off road parking.

Rear Garden

Mainly lawned with paved patio and shrub borders.