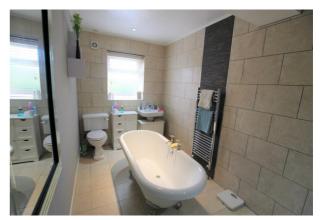

Lounge 15' 11" x 11' 5" (4.85m x 3.48m)

Feature fireplace housing electric fire, double glazed bay window and central heating radiator\*.

Family Bathroom 13' 3" x 6' 6" (4.04m x 1.98m)

Fitted with a four piece suite comprising freestanding claw foot bath, walk in shower, hand wash basin, low level WC, double glazed window, central heating radiator\* and tiled flooring.