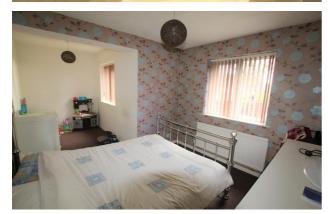

Bedroom One 18' 1" x 9' 10" max (5.51m x 2.99m)

Double glazed window and central heating radiator\*.

Bedroom Two 12' 10" x 9' 2" (3.91m x 2.79m)

Fitted with a range of wardrobes, double glazed windows and central heating radiator\*.