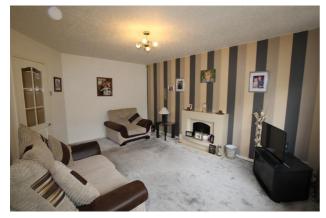

Lounge 15' 11" x 11' 5" (4.85m x 3.48m)

Feature fireplace housing electric fire, double glazed bay window and central heating radiator\*.

Family Bathroom 13' 3" x 6' 6" (4.04m x 1.98m)

Fitted with a four piece suite comprising freestanding claw foot bath, walk in shower, hand wash basin, low level WC, double glazed window, central heating radiator\* and tiled flooring.