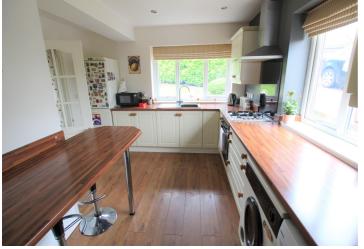

## **Entrance Hall**

Central heating radiator\*, laminate flooring and access to loft which is fully boarded.

Kitchen/Breakfast Room 14' 0" x 11' 0" (4.26m x 3.35m)

Fitted with a range of wall, drawer and base units, wood effect worksurfaces incorporating breakfast bar, moulded sink and drainer, electric oven, gas hob\*, extractor, plumbing for washing machine, two double glazed windows, central heating radiator\* and laminate flooring.