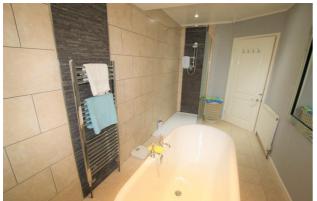

Lounge 15' 11" x 11' 5" (4.85m x 3.48m)

Feature fireplace housing electric fire, double glazed bay window and central heating radiator\*.

Family Bathroom 13' 3" x 6' 6" (4.04m x 1.98m)

Fitted with a four piece suite comprising freestanding claw foot bath, walk in shower, hand wash basin, low level WC, double glazed window, central heating radiator\* and tiled flooring.