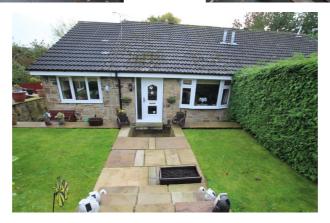

BEACON CLOSE, BINGLEY, WEST YORKSHIRE Offers In Excess Of £220,000 2 Bedroom Bungalow EPC Rating: D

LINLEY & SIMPSON

## Externally

To the front the property benefits from high shrubs providing a good level of privacy, lawned garden and Indian stone paved patio and a driveway providing off road parking.

Rear Garden

Mainly lawned with paved patio and shrub borders.