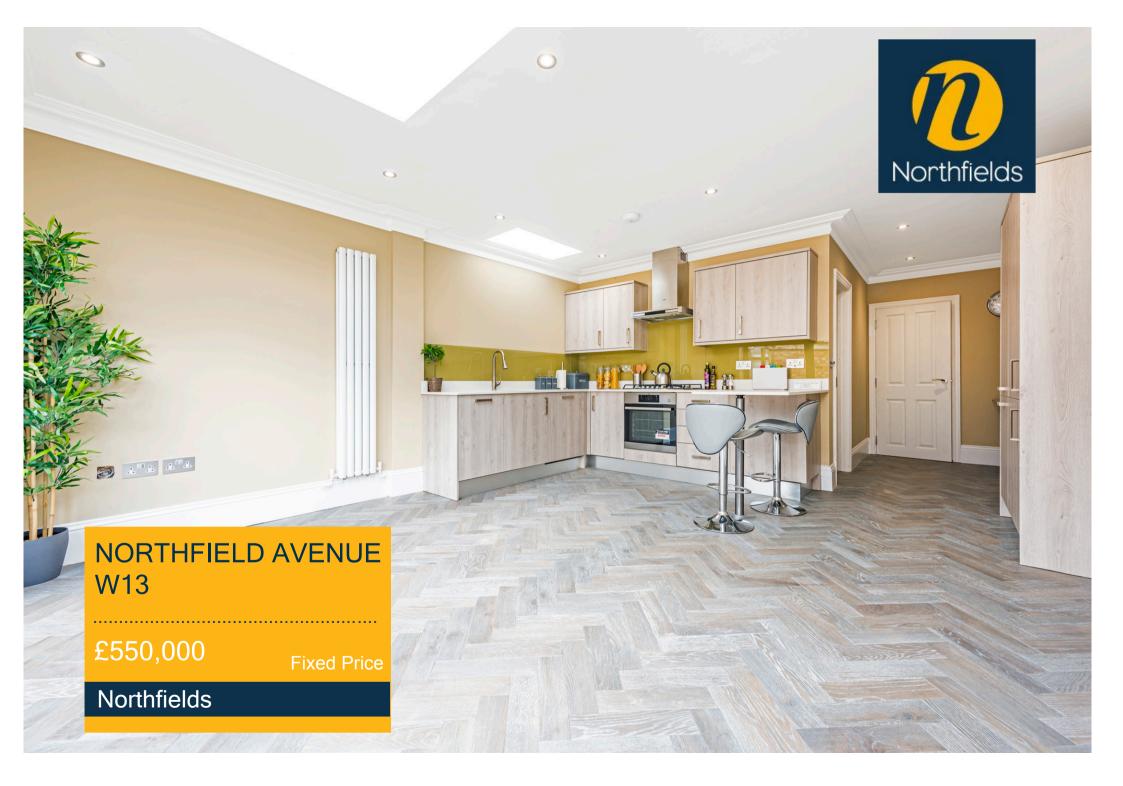

## NORTHFIELD AVENUE, W13 £550,000

This is a newly converted two double bedroom ground floor conversion flat which has been stripped back to the bare brick and restored to a very high quality. The attention to detail and the finish further adds to the appeal of this wonderful flat which is also set in the heart of Northfields. The main bedroom has the option of having a walk-in wardrobe or shower. This period home further benefits from an open plan kitchen living room, Jacuzzi modern bathroom and a private landscaped rear garden. You will see period style features added, which blend with modern satin chrome and tasteful decorative finishes throughout, allied with new high-end bathrooms and AEG kitchen appliances.

This is one of the most sophisticated living and entertaining apartments currently on the Ealing market, within close proximity to Northfields tube station and West Ealing train station which is soon to benefit from Crossrail. The flat has access to easy parking on the immediate side roads and is amongst the many independent shops and community facilities of Northfield Avenue and nearby Lammas and Walpole parks.