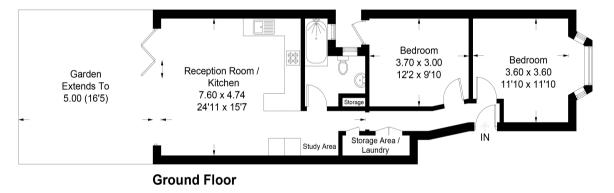

## **Northfield Avenue**

Approximate Gross Internal Area = 65.5 sq m / 705 sq ft

Illustration for identification purposes only, measurements are approximate, not to scale. floorplansUsketch.com © (ID499423)