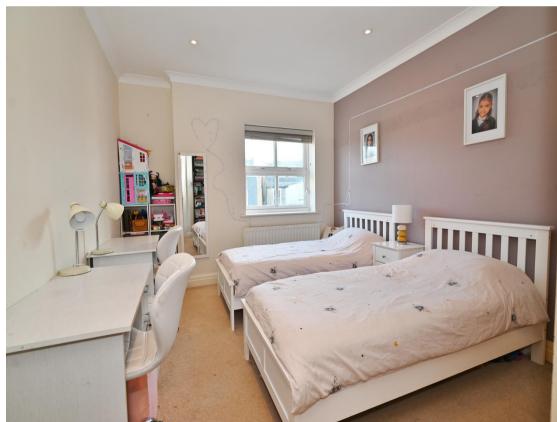

Private front door entrance leads upstairs to the open plan family living room with a fitted kitchen and adequate space for seating and dining. The internal hallway with storage leads to the bathroom and the 2 double bedrooms both with built in wardrobes and the main with an en-suite shower room.