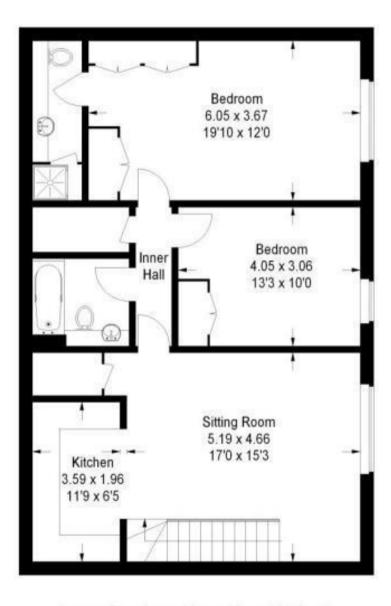

## **Knights Place**

Approx . Gross Internal Area :- 85 sq mt / 915 sq ft

a Websters Estate Agents 36 Broad Street, Teddington, Middlesex TW11 8QY

t 020 8614 6000

e sales@mywebsters.co.uk w mywebsters.co.uk