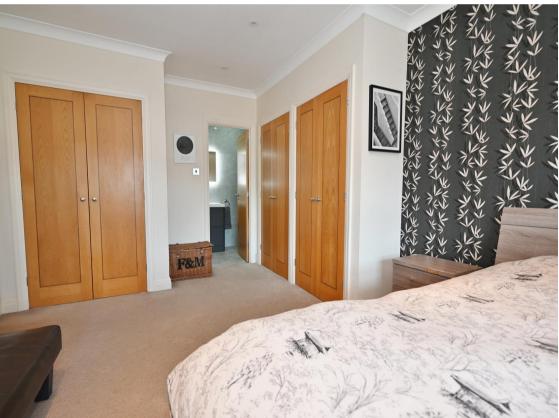

Private front door entrance leads upstairs to the open plan family living room with a fitted kitchen and adequate space for seating and dining. The internal hallway with storage leads to the bathroom and the 2 double bedrooms both with built in wardrobes and the main with an en-suite shower room.