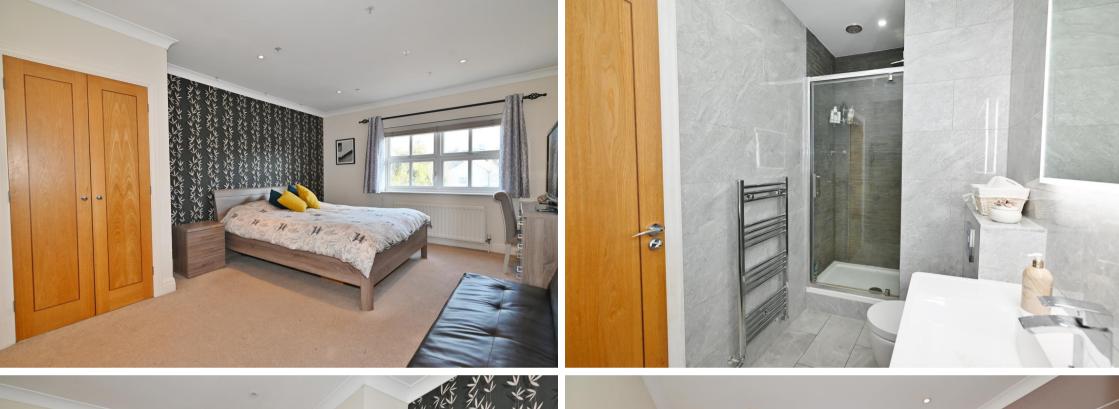

Private front door entrance leads upstairs to the open plan family living room with a fitted kitchen and adequate space for seating and dining. The internal hallway with storage leads to the bathroom and the 2 double bedrooms both with built in wardrobes and the main with an en-suite shower room.