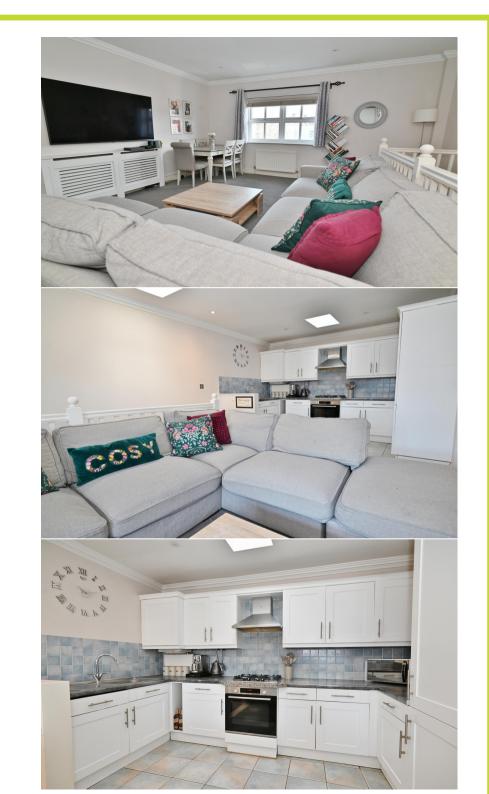

Private front door entrance leads upstairs to the open plan family living room with a fitted kitchen and adequate space for seating and dining. The internal hallway with storage leads to the bathroom and the 2 double bedrooms both with built in wardrobes and the main with an en-suite shower room.