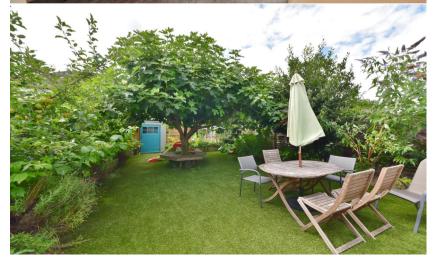

Entrance hallway leads to the newly fitted shower room and the open plan, bay fronted living/dining room with doors into the stunning kitchen/family room with a bespoke fitted kitchen and space for seating. Doors open onto the garden with a large artificial lawn, mature planting, large brick built garage and secure gated side access. On the first floor are 3 bedrooms, the family bathroom and stairs upto bedroom 4 with eaves storage and garden views.