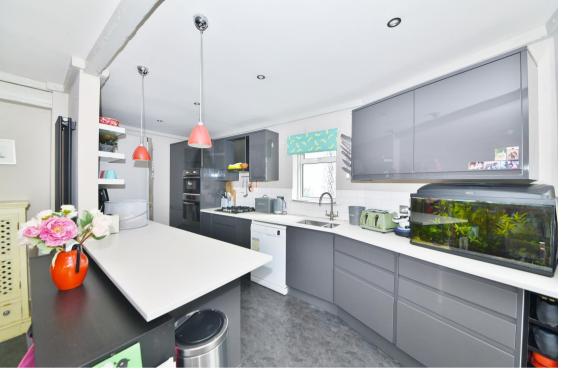

Entrance hallway leads to the newly fitted shower room and the open plan, bay fronted living/dining room with doors into the stunning kitchen/family room with a bespoke fitted kitchen and space for seating. Doors open onto the garden with a large artificial lawn, mature planting, large brick built garage and secure gated side access. On the first floor are 3 bedrooms, the family bathroom and stairs upto bedroom 4 with eaves storage and garden views.