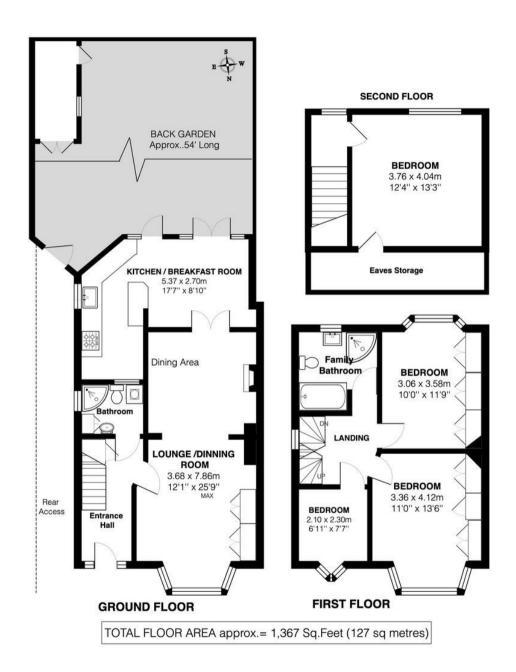

Extended and loft converted to offer 1367 sq ft of well proportioned living space over 3 floors with high specification fixtures, fittings and floorings, double glazed windows and doors, built in storage and neutral decor throughout.

Entrance hallway leads to the newly fitted shower room and the open plan, bay fronted living/dining room with doors into the stunning kitchen/family room with a bespoke fitted kitchen and space for seating. Doors open onto the garden with a large artificial lawn, mature planting, large brick built garage and secure gated side access. On the first floor are 3 bedrooms, the family bathroom and stairs upto bedroom 4 with eaves storage and garden views.

Located within 0.4 miles of Chase Bridge, Nelson and St Edmunds Primary Schools and 0.7 miles from the A316 with direct access to the M3/M25 and into central London. EPC Rating D

- · Semi Detached 4 Bedroom Home
- South Facing Garden
- Shared Side Access and Storage Garage
- · Extended and Loft Converted
- High Specification Throughout
- Within 0.4 Miles of Popular Schools
- 0.4 Miles to Whitton Town Centre and Station