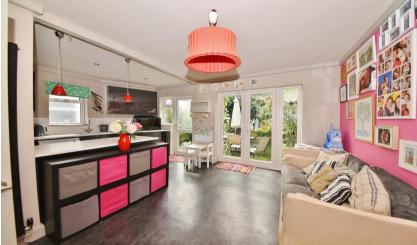

Entrance hallway leads to the newly fitted shower room and the open plan, bay fronted living/dining room with doors into the stunning kitchen/family room with a bespoke fitted kitchen and space for seating. Doors open onto the garden with a large artificial lawn, mature planting, large brick built garage and secure gated side access. On the first floor are 3 bedrooms, the family bathroom and stairs upto bedroom 4 with eaves storage and garden views.