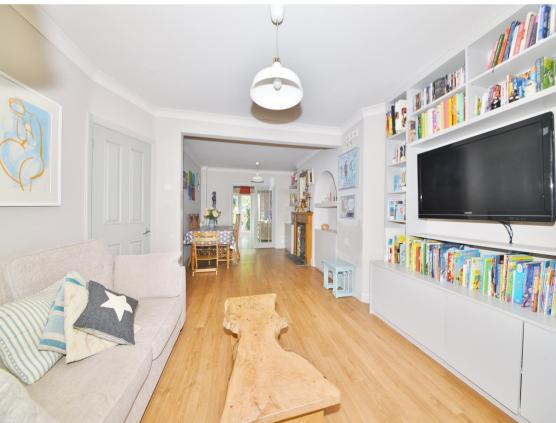

Entrance hallway leads to the newly fitted shower room and the open plan, bay fronted living/dining room with doors into the stunning kitchen/family room with a bespoke fitted kitchen and space for seating. Doors open onto the garden with a large artificial lawn, mature planting, large brick built garage and secure gated side access. On the first floor are 3 bedrooms, the family bathroom and stairs upto bedroom 4 with eaves storage and garden views.