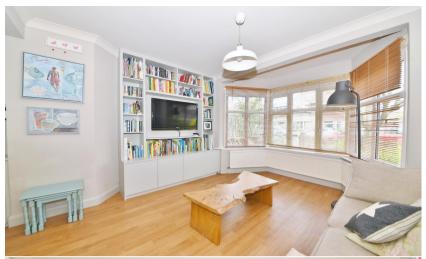

Entrance hallway leads to the newly fitted shower room and the open plan, bay fronted living/dining room with doors into the stunning kitchen/family room with a bespoke fitted kitchen and space for seating. Doors open onto the garden with a large artificial lawn, mature planting, large brick built garage and secure gated side access. On the first floor are 3 bedrooms, the family bathroom and stairs upto bedroom 4 with eaves storage and garden views.