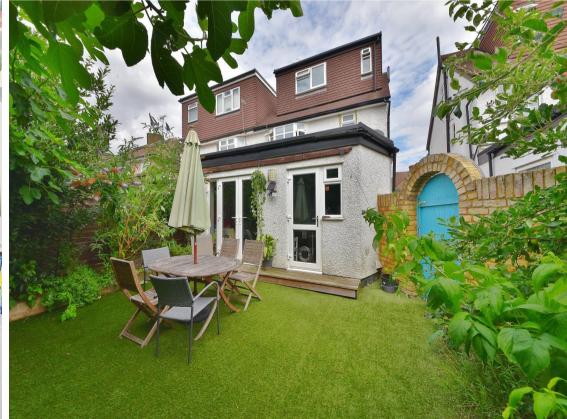

Entrance hallway leads to the newly fitted shower room and the open plan, bay fronted living/dining room with doors into the stunning kitchen/family room with a bespoke fitted kitchen and space for seating. Doors open onto the garden with a large artificial lawn, mature planting, large brick built garage and secure gated side access. On the first floor are 3 bedrooms, the family bathroom and stairs upto bedroom 4 with eaves storage and garden views.