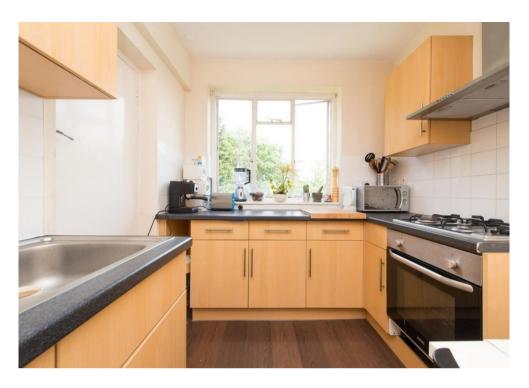

## £1,400 per month

Reception Room Kitchen

chen Two Bedrooms

Residents Permit

Fantastic two double bedroom flat in a private purpose built development, ideally situated with excellent transport links. This spacious flat consists of two large double bedrooms both with fitted wardrobes and ample storage, a large reception room with bay windows, and a fully fitted modern kitchen with all appliances, as well as a utility room. Benefits of the property include double glazed windows throughout, residents parking, and it is ideally located only four minutes' walk to Hanger Lane station (Piccadilly Line), and easy access to all conveniences of Ealing Broadway.