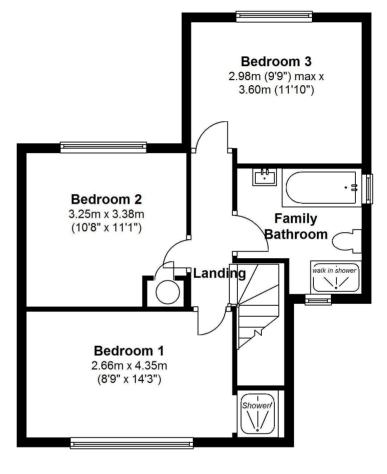

Bifold doors in the kitchen open directly onto the 60ft garden with a patio, planting and lawned area and side access.

Upstairs are 3 double bedrooms, the master with an en-suite shower, and a beautifully fitted luxury bathroom.

**First Floor** 

Floor area approx.= 502 Sq.Feet (46.60 sq.metres)

Floor area approx.=665 Sq.Feet (61.79 sq.metres)

Gross Floor area approx.=1,167 Sq.Feet (108 sq.metres)

a Websters Estate Agents 36 Broad Street, Teddington, Middlesex TW11 8QY