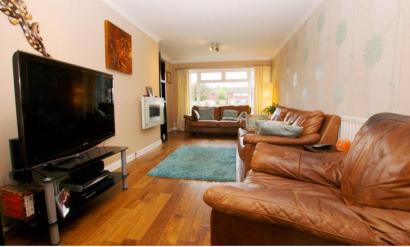

Entrance hallway leads to the spacious front reception room, open plan kitchen/breakfast room, utility room and separate w.c. Double doors between the reception room and kitchen allow for open plan family living.