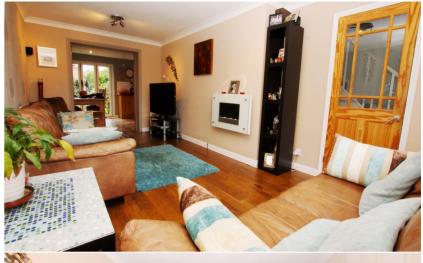

Entrance hallway leads to the spacious front reception room, open plan kitchen/breakfast room, utility room and separate w.c. Double doors between the reception room and kitchen allow for open plan family living.