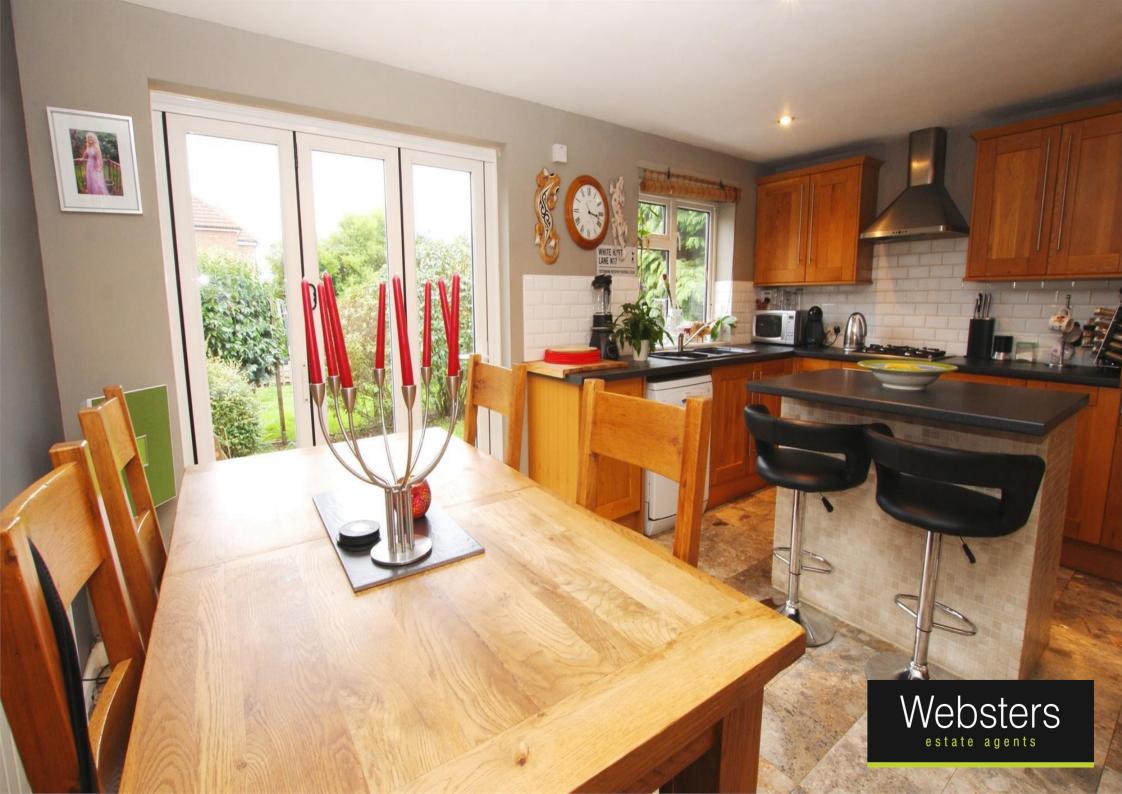

Entrance hallway leads to the spacious front reception room, open plan kitchen/breakfast room, utility room and separate w.c. Double doors between the reception room and kitchen allow for open plan family living.

Bifold doors in the kitchen open directly onto the 60ft garden with a patio, planting and lawned area and side access.

Upstairs are 3 double bedrooms, the master with an en-suite shower, and a beautifully fitted luxury bathroom.