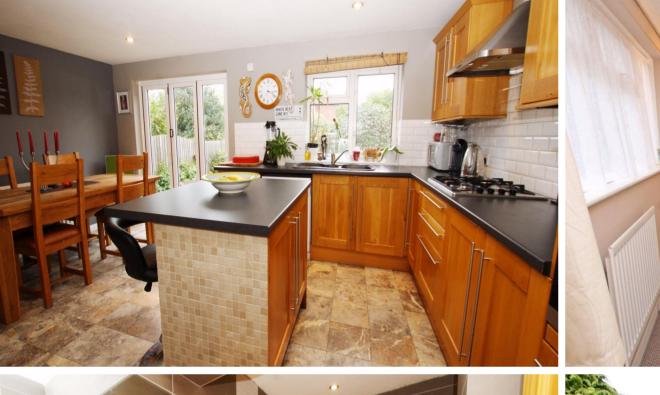

Entrance hallway leads to the spacious front reception room, open plan kitchen/breakfast room, utility room and separate w.c. Double doors between the reception room and kitchen allow for open plan family living.

Bifold doors in the kitchen open directly onto the 60ft garden with a patio, planting and lawned area and side access.

Upstairs are 3 double bedrooms, the master with an en-suite shower, and a beautifully fitted luxury bathroom.