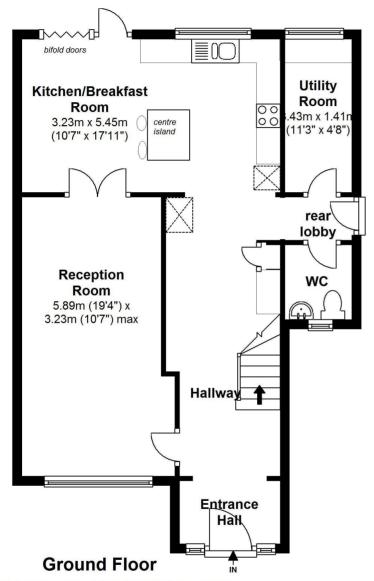

Entrance hallway leads to the spacious front reception room, open plan kitchen/breakfast room, utility room and separate w.c. Double doors between the reception room and kitchen allow for open plan family living.

Bifold doors in the kitchen open directly onto the 60ft garden with a patio, planting and lawned area and side access.

Upstairs are 3 double bedrooms, the master with an en-suite shower, and a beautifully fitted luxury bathroom.

Potential to loft convert and create additional living space (subject to Planning permission and building regulations)

Situated in Twickenham close to Crane Park and Kneller Gardens. EPC Rating D.

- 3 Double Bedroom Semi
- Stylish and Modern Interior
- 1167 Sq Ft of Accomodation
- Large Kitchen/Breakfast Room
- Downstairs W.C
- Luxury Family Bathroom
- Potential to Loft Convert (stpp)