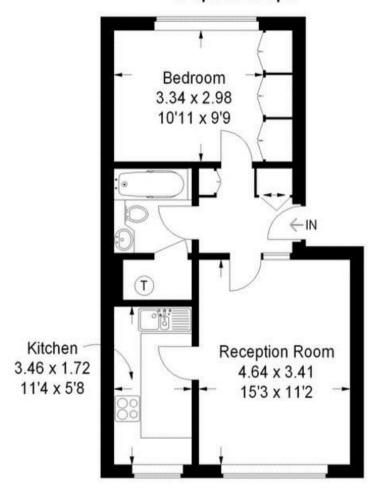

odern fixtures, fittings and floorings, large double glazed windows and a generous amount of built in storage.

Entrance hallway with storage leads to the double bedroom with built in wardrobes, the recently fitted bathroom and the living room with space for seating and dining and access to the fitted kitchen.

Located only 0.5 miles from Church Street and Twickenham riverside with a towpath walk along the Thames past Marble Hill Park to Richmond upon Thames.

## **EPC Rating C**

- First Floor 1 Bedroom Apartment
- Share of Freehold and No Chain
- Allocated Parking Space and Visitor Spaces
- Built in Storage and Wardrobes
- Recently Fitted Bathroom
- Central Twickenham Location
- 0.2 Miles from Twickenham Station



## **Queens Road**

Approx . Gross Internal Area :-45 sq mt / 484 sq ft