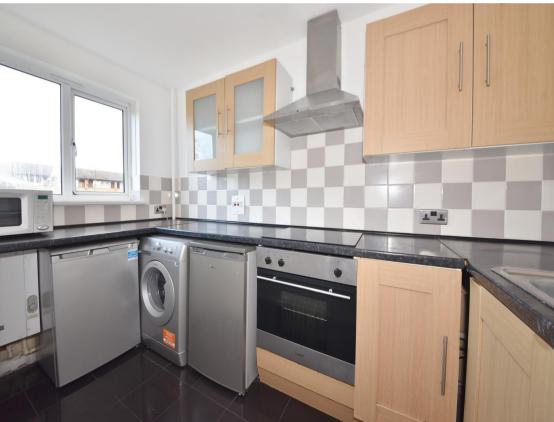

Entrance hallway with storage leads to the double bedroom with built in wardrobes, the recently fitted bathroom and the living room with space for seating and dining and access to the fitted kitchen.

Located only 0.5 miles from Church Street and Twickenham riverside with a towpath walk along the Thames past Marble Hill Park to Richmond upon Thames.