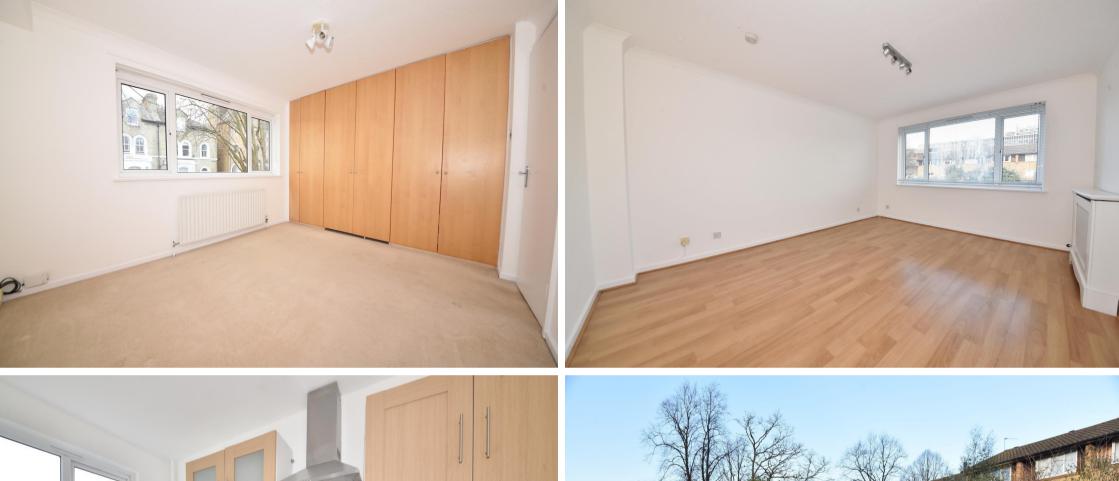

Tastefully presented to offer 484 sq ft of well proportioned, newly redecorated living space with modern fixtures, fittings and floorings, large double glazed windows and a generous amount of built in storage.

Entrance hallway with storage leads to the double bedroom with built in wardrobes, the recently fitted bathroom and the living room with space for seating and dining and access to the fitted kitchen.

Located only 0.5 miles from Church Street and Twickenham riverside with a towpath walk along the Thames past Marble Hill Park to Richmond upon Thames.