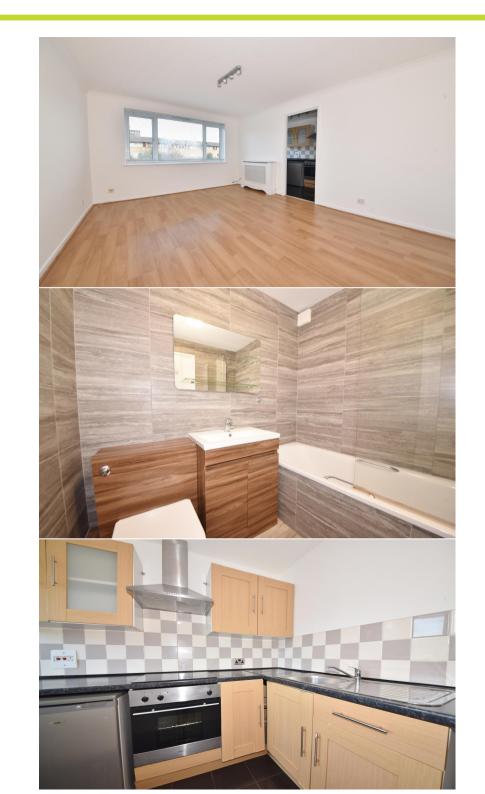

Tastefully presented to offer 484 sq ft of well proportioned, newly redecorated living space with modern fixtures, fittings and floorings, large double glazed windows and a generous amount of built in storage.

Entrance hallway with storage leads to the double bedroom with built in wardrobes, the recently fitted bathroom and the living room with space for seating and dining and access to the fitted kitchen.

Located only 0.5 miles from Church Street and Twickenham riverside with a towpath walk along the Thames past Marble Hill Park to Richmond upon Thames.