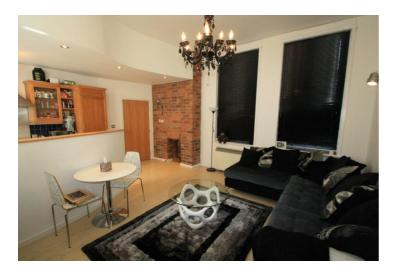

# LOUNGE / DINING ROOM:-

The lounge is very spacious and allows for both comfortable lounging and dining. There are four large sash style windows, which flood the room with light and offer a dual aspect city views, two towards the south. Additionally, the ceilings are very high and there is a beautiful exposed brick fireplace, adding to the character of the lovely room.