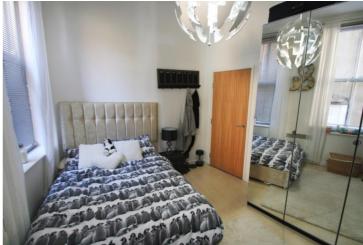

### **BEDROOM:-**

The double bedroom has two large sash style windows, high ceilings and plenty of space for wardrobes and other required bedroom furniture.