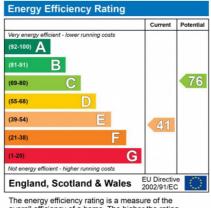

The energy efficiency rating is a measure of the overall efficiency of a home. The higher the rating the more energy efficient the home is and the lower the fuel bills will be.

**Additional Information** 