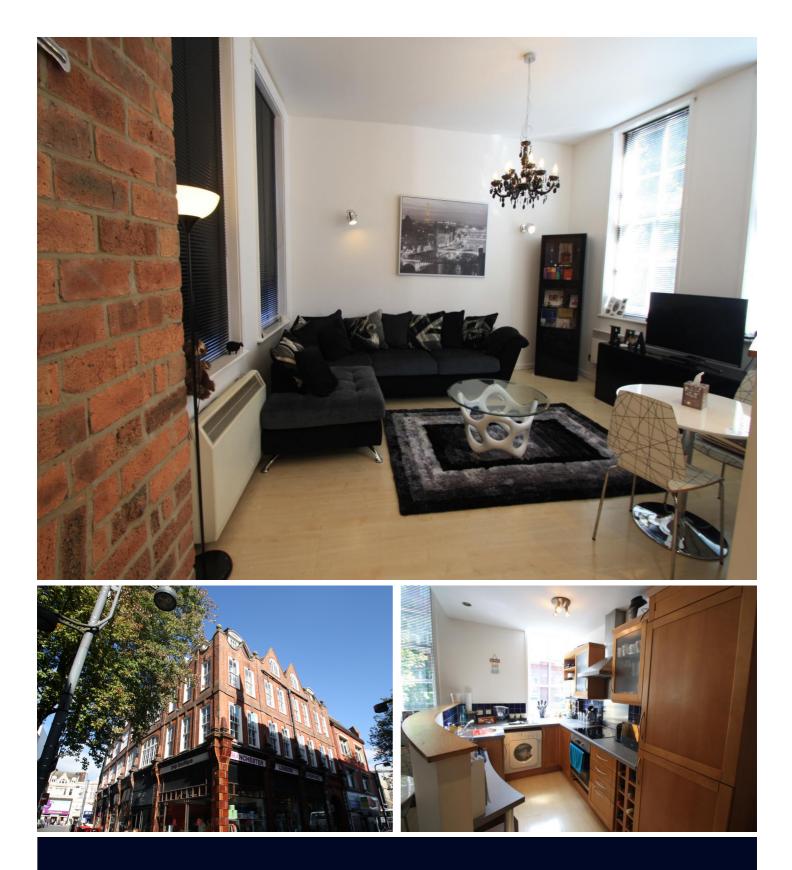

# THE DEVELOPMENT:-

Vassalli House is a grade 2 listed former warehouse on Central Road, which has been carefully converted into 25 individual apartments. Most retain original features, including fireplaces, wooden floors, sash windows and high ceilings. There is also a beautiful central staircase which encompasses a cage style lift to all floors.

# LOUNGE / DINING ROOM:-

The lounge is very spacious and allows for both comfortable lounging and dining. There are four large sash style windows, which flood the room with light and offer a dual aspect city views, two towards the south. Additionally, the ceilings are very high and there is a beautiful exposed brick fireplace, adding to the character of the lovely room.

### **KITCHEN:-**

The open plan kitchen is generous in size and has a range of well fitted units with integrated appliances, including a full fridge freezer, electric oven and washing machine.