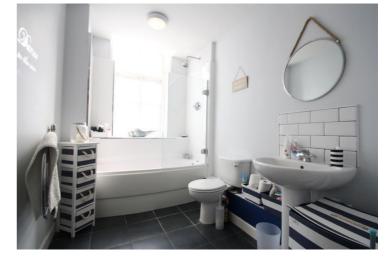

### **BATHROOM:-**

The bathroom is a great size, with a 3 piece suite in white, mixer controlled shower over bath, pedestal hand wash basin and heated towel rail.

For illustrative purposes only. Not to scale.