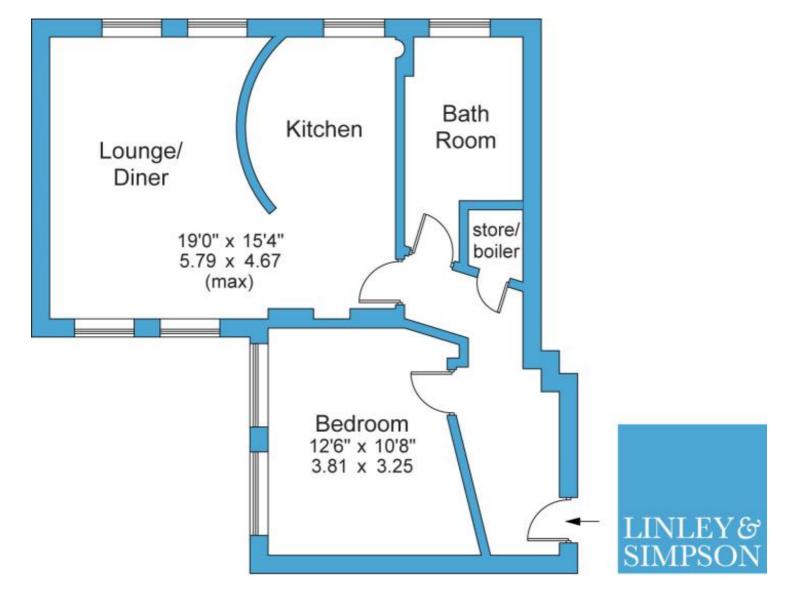

Covering more than 600sqft, the open plan living area has distinct sitting and dining areas - both of which benefit from dual aspect windows which flood the space with light.

Located off the entrance hall, is a great size double bedroom, large bathroom and storage cupboard.

### HALLWAY:-

The entrance hall is very spacious and offers plenty of wall space for storage, shelving and picture hanging. There is also a good size storage cupboard.

# LOUNGE / DINING ROOM:-

The lounge is very spacious and allows for both comfortable lounging and dining. There are four large sash style windows, which flood the room with light and offer a dual aspect city views, two towards the south. Additionally, the ceilings are very high and there is a beautiful exposed brick fireplace, adding to the character of the lovely room.

### **KITCHEN:-**

The open plan kitchen is generous in size and has a range of well fitted units with integrated appliances, including a full fridge freezer, electric oven and washing machine.

### **BEDROOM:-**

The double bedroom has two large sash style windows, high ceilings and plenty of space for wardrobes and other required bedroom furniture.

### **BATHROOM:-**

The bathroom is a great size, with a 3 piece suite in white, mixer controlled shower over bath, pedestal hand wash basin and heated towel rail.

For illustrative purposes only. Not to scale.