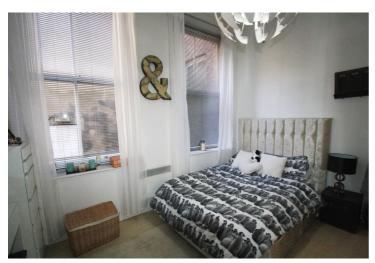

### **BEDROOM:-**

The double bedroom has two large sash style windows, high ceilings and plenty of space for wardrobes and other required bedroom furniture.