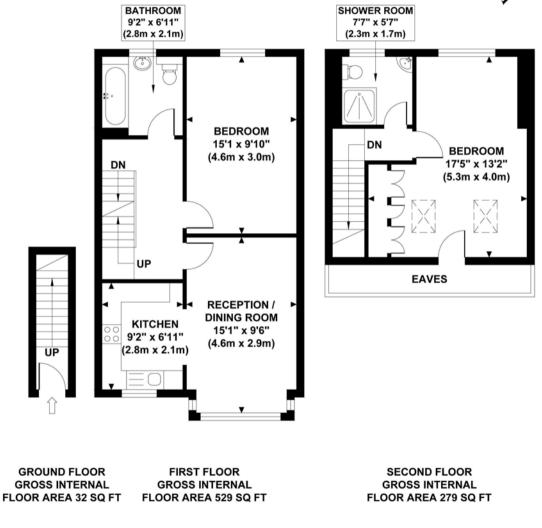

## **BURNS ROAD**

### Approximate Gross Internal Area 807 sq ft / 75.0 sq m

Although every attempt has been made to ensure accuracy,

all measurements are approximate and no responsibility is taken for any error, omission, or mid-statement. This floor plan is for illustrative purposes only and not to scale. Measured in accordance to RICS standards. GB PRO PHOTOS