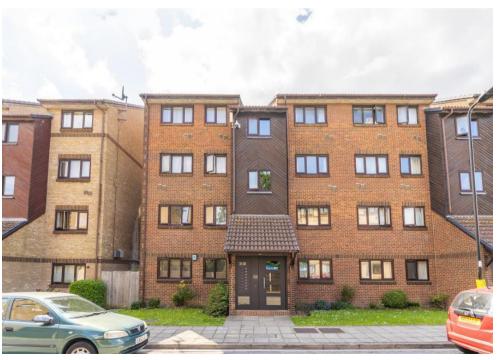

## WICKET ROAD, UB6

## £1,200 per month

A Newly refurbished one bedroom first floor purpose built flat with allocated off street parking and use of a communal garden. The property offers pleasant views over sports fields. Offering a brand new open plan kitchen living area with breakfast bar, ample storage and new modern shower room, this property is excellent value for money and not one to be missed!Wicket Road is a well maintained modern development, offering easy access to Perivale underground station & the open spaces of Pitshanger Park. Numerous bus routes offer easy access to Ealing Broadway town centre & station.