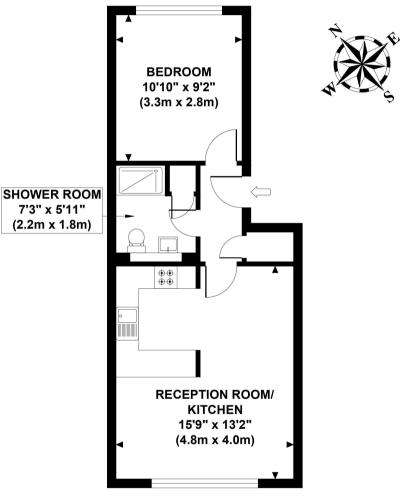

## **WICKET ROAD**

Approximate Gross Internal Area 381 sq ft / 35.40 sq m

FIRST FLOOR GROSS INTERNAL FLOOR AREA 381 SQ FT

Although every attempt has been made to ensure accuracy, all measurements are approximate and no responsibility is taken for any error, omission, or mid-statement. This floor plan is for illustrative purposes only and not to scale. Measured in accordance to RICS standards. GB PRO PHOTOS