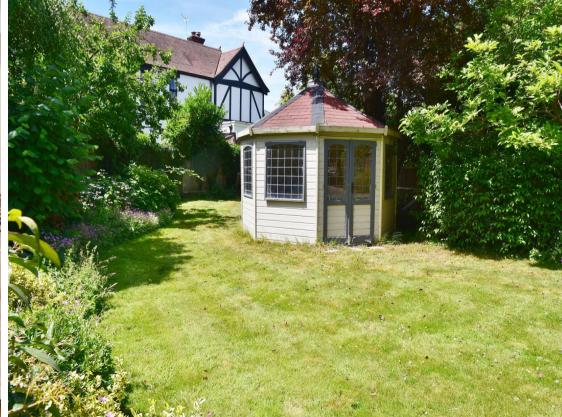

Front porch opens into the spacious entrance hall with parquet flooring and access to the 4 living/family rooms, the w.c and the kitchen/breakfast room at the rear. Doors in a living room and the kitchen open onto the garden with a patio, large lawn, mature planting, shed storage, summer house, brick built storage, greenhouse behind the garage and side access to the front/driveway. On the first floor is a large landing area, 4 double bedrooms, 2 bathrooms, a separate w.c and hatch access to loft storage.