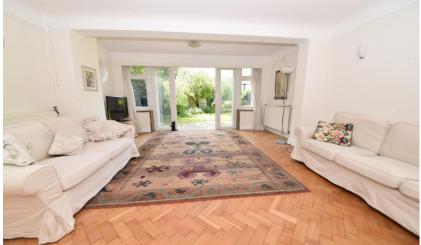

Front porch opens into the spacious entrance hall with parquet flooring and access to the 4 living/family rooms, the w.c and the kitchen/breakfast room at the rear. Doors in a living room and the kitchen open onto the garden with a patio, large lawn, mature planting, shed storage, summer house, brick built storage, greenhouse behind the garage and side access to the front/driveway. On the first floor is a large landing area, 4 double bedrooms, 2 bathrooms, a separate w.c and hatch access to loft storage.