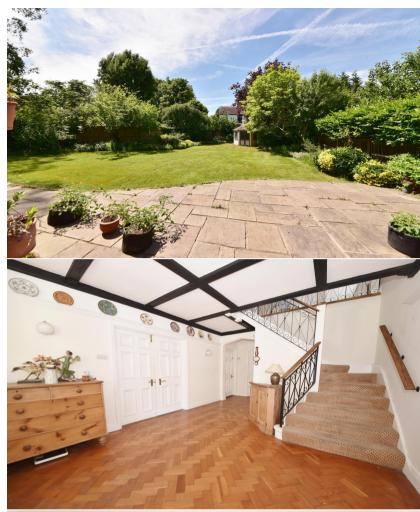

Front porch opens into the spacious entrance hall with parquet flooring and access to the 4 living/family rooms, the w.c and the kitchen/breakfast room at the rear. Doors in a living room and the kitchen open onto the garden with a patio, large lawn, mature planting, shed storage, summer house, brick built storage, greenhouse behind the garage and side access to the front/driveway. On the first floor is a large landing area, 4 double bedrooms, 2 bathrooms, a separate w.c and hatch access to loft storage.