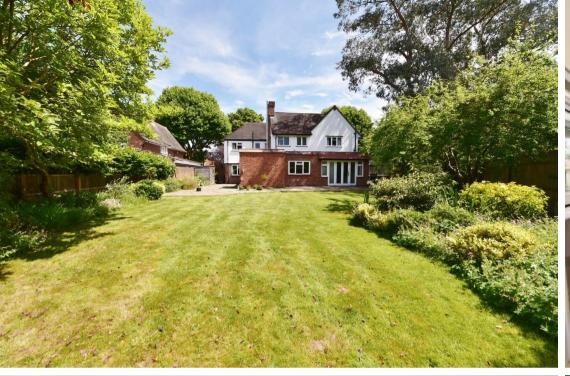

## Walpole Gardens, Strawberry Hill, TW2 5SJ

Detached 2703 sq ft family home in a highly desirable Strawberry Hill road with an impressive 120ft frontage, driveway parking for 4+cars, a double garage, gardens at the side and a mature south facing rear garden. Situated just 0.2 miles from Twickenham Green, local shops, cafes and Strawberry Hill Station and within 0.5 miles of Trafalgar, Archdeacon, St James's, The Mall and Waldegrave Girls Schools.

Front porch opens into the spacious entrance hall with parquet flooring and access to the 4 living/family rooms, the w.c and the kitchen/breakfast room at the rear. Doors in a living room and the kitchen open onto the garden with a patio, large lawn, mature planting, shed storage, summer house, brick built storage, greenhouse behind the garage and side access to the front/driveway. On the first floor is a large landing area, 4 double bedrooms, 2 bathrooms, a separate w.c and hatch access to loft storage.