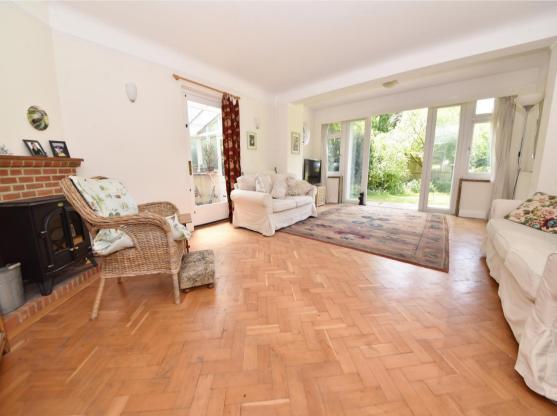

Front porch opens into the spacious entrance hall with parquet flooring and access to the 4 living/family rooms, the w.c and the kitchen/breakfast room at the rear. Doors in a living room and the kitchen open onto the garden with a patio, large lawn, mature planting, shed storage, summer house, brick built storage, greenhouse behind the garage and side access to the front/driveway. On the first floor is a large landing area, 4 double bedrooms, 2 bathrooms, a separate w.c and hatch access to loft storage.