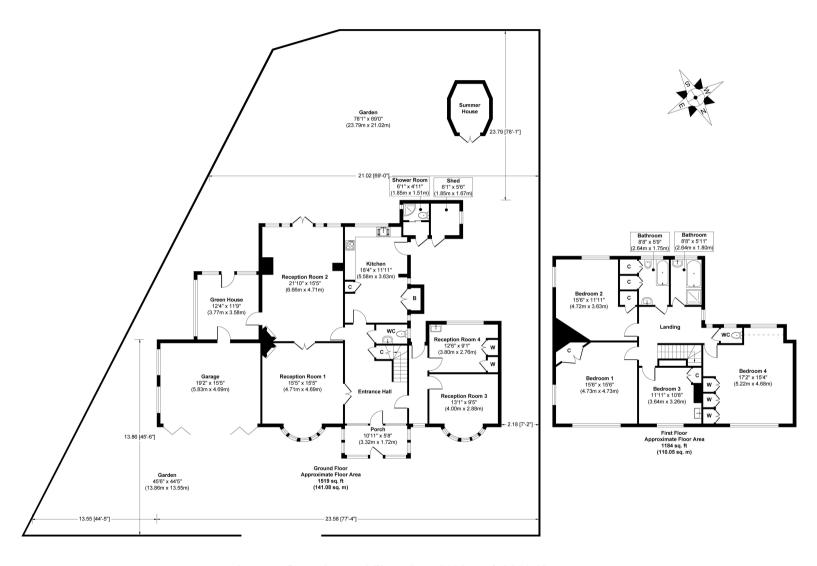

Front porch opens into the spacious entrance hall with parquet flooring and access to the 4 living/family rooms, the w.c and the kitchen/breakfast room at the rear. Doors in a living room and the kitchen open onto the garden with a patio, large lawn, mature planting, shed storage, summer house, brick built storage, greenhouse behind the garage and side access to the front/driveway. On the first floor is a large landing area, 4 double bedrooms, 2 bathrooms, a separate w.c and hatch access to loft storage.

Approx. Gross Internal Floor Area 2703 sq. ft / 251.13 sq. m

a Websters Estate Agents 36 Broad Street, Teddington, Middlesex TW11 8QY t 020 8614 6000 e sales@mywebsters.co.uk w mywebsters.co.uk