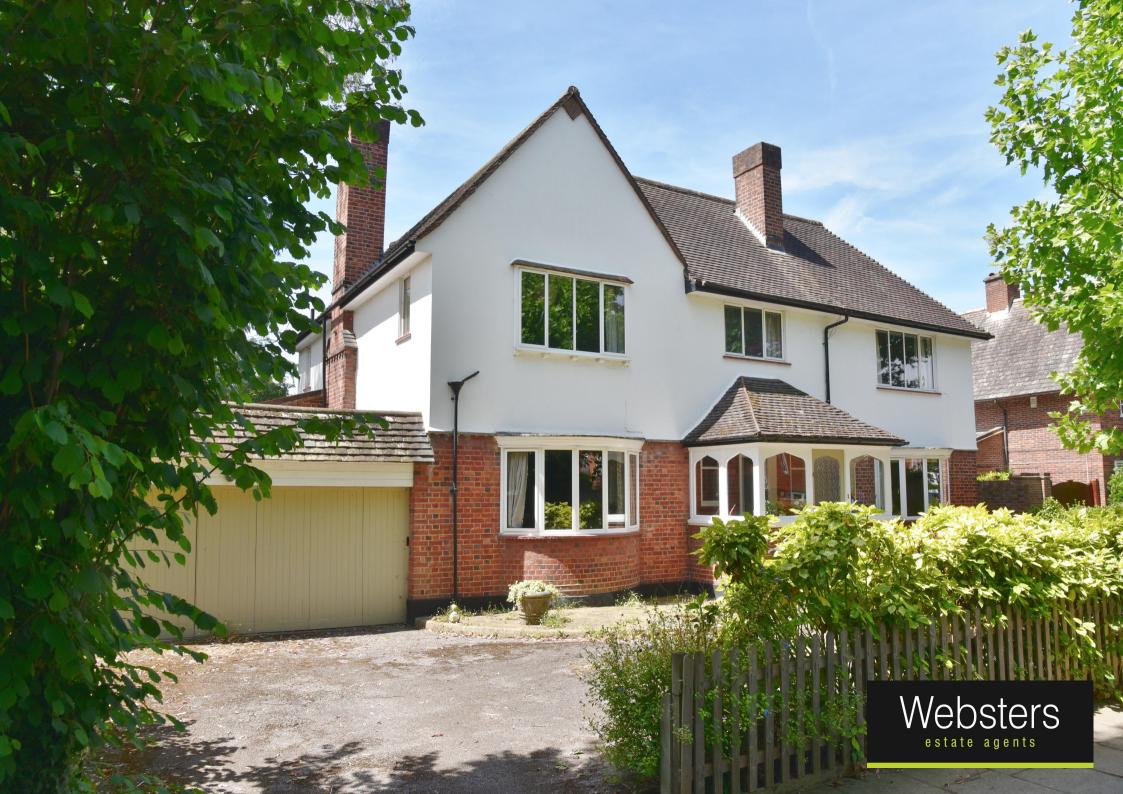

## Walpole Gardens, Strawberry Hill, TW2 5SJ

Detached 2703 sq ft family home in a highly desirable Strawberry Hill road with an impressive 120ft frontage, driveway parking for 4+cars, a double garage, gardens at the side and a mature south facing rear garden. Situated just 0.2 miles from Twickenham Green, local shops, cafes and Strawberry Hill Station and within 0.5 miles of Trafalgar, Archdeacon, St James's, The Mall and Waldegrave Girls Schools.

Located just 0.5 miles from Radnor Gardens, the River Thames and historic Strawberry Hill House and only 0.8 miles from Twickenham town centre. EPC Rating E

- Detached 2703 Sq Ft Home
- Double Garage, Driveway and South Facing Garden
- Highly Regarded Strawberry Hill Location
- Potential to Create Bespoke Family Home (stpp)
- Impressive 120 Ft Pavement Frontage
- 0.2 Miles from Twickenham Green and Strawberry Hill Station
- Within 0.5 Miles of Popular Schools