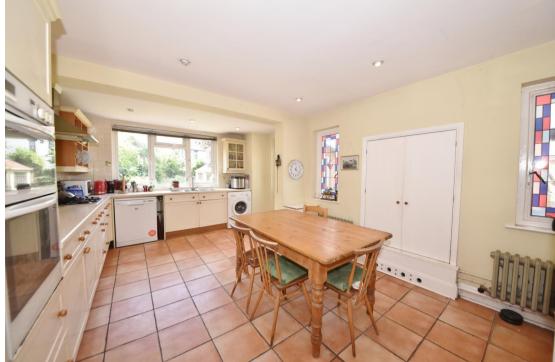

Front porch opens into the spacious entrance hall with parquet flooring and access to the 4 living/family rooms, the w.c and the kitchen/breakfast room at the rear. Doors in a living room and the kitchen open onto the garden with a patio, large lawn, mature planting, shed storage, summer house, brick built storage, greenhouse behind the garage and side access to the front/driveway. On the first floor is a large landing area, 4 double bedrooms, 2 bathrooms, a separate w.c and hatch access to loft storage.