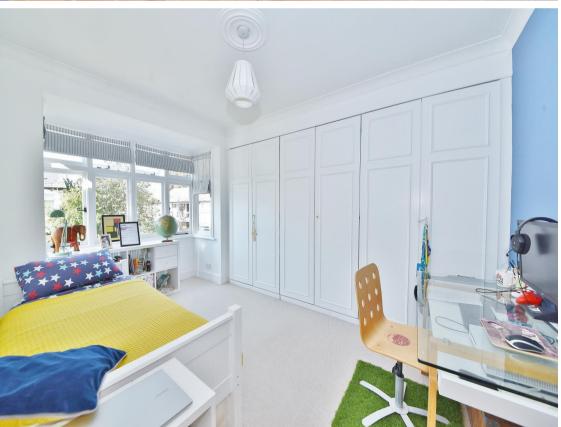

Entrance hallway leads to the spacious, bay fronted living room and the open plan kitchen/family room at the rear. This stunning light filled room has a stylish integrated kitchen, large roof lantern, wood burning stove and space for dining and seating. Full width folding doors open onto the landscaped garden with a patio, lawn, home office and secure gated side access. On the first floor are 3 bedrooms, the family bathroom and stairs to the main bedroom with an en-suite bathroom, built in wardrobes and eaves storage.