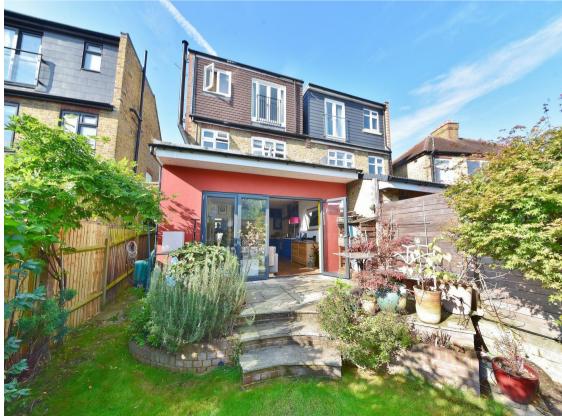

Entrance hallway leads to the spacious, bay fronted living room and the open plan kitchen/family room at the rear. This stunning light filled room has a stylish integrated kitchen, large roof lantern, wood burning stove and space for dining and seating. Full width folding doors open onto the landscaped garden with a patio, lawn, home office and secure gated side access. On the first floor are 3 bedrooms, the family bathroom and stairs to the main bedroom with an en-suite bathroom, built in wardrobes and eaves storage.