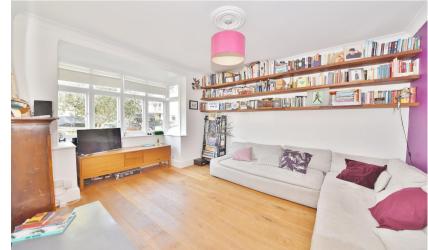

Entrance hallway leads to the spacious, bay fronted living room and the open plan kitchen/family room at the rear. This stunning light filled room has a stylish integrated kitchen, large roof lantern, wood burning stove and space for dining and seating. Full width folding doors open onto the landscaped garden with a patio, lawn, home office and secure gated side access. On the first floor are 3 bedrooms, the family bathroom and stairs to the main bedroom with an en-suite bathroom, built in wardrobes and eaves storage.