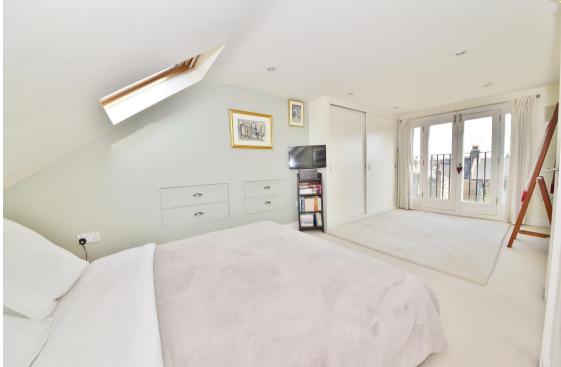

Entrance hallway leads to the spacious, bay fronted living room and the open plan kitchen/family room at the rear. This stunning light filled room has a stylish integrated kitchen, large roof lantern, wood burning stove and space for dining and seating. Full width folding doors open onto the landscaped garden with a patio, lawn, home office and secure gated side access. On the first floor are 3 bedrooms, the family bathroom and stairs to the main bedroom with an en-suite bathroom, built in wardrobes and eaves storage.