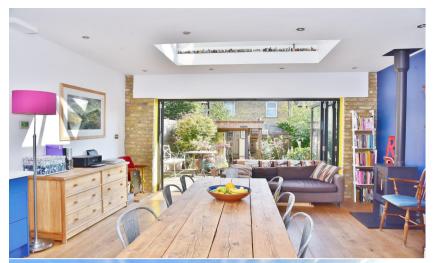

Entrance hallway leads to the spacious, bay fronted living room and the open plan kitchen/family room at the rear. This stunning light filled room has a stylish integrated kitchen, large roof lantern, wood burning stove and space for dining and seating. Full width folding doors open onto the landscaped garden with a patio, lawn, home office and secure gated side access. On the first floor are 3 bedrooms, the family bathroom and stairs to the main bedroom with an en-suite bathroom, built in wardrobes and eaves storage.