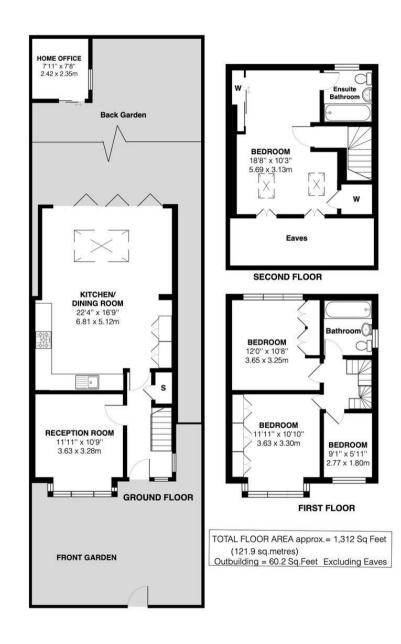

Extended at the rear and loft converted to offer 1312 sq ft of well balanced living space over 3 floors with high specification fixtures, fittings and floorings, double glazed windows and doors, solar panels, energy efficient appliances, built in storage and modern decor throughout.

Entrance hallway leads to the spacious, bay fronted living room and the open plan kitchen/family room at the rear. This stunning light filled room has a stylish integrated kitchen, large roof lantern, wood burning stove and space for dining and seating. Full width folding doors open onto the landscaped garden with a patio, lawn, home office and secure gated side access. On the first floor are 3 bedrooms, the family bathroom and stairs to the main bedroom with an en-suite bathroom, built in wardrobes and eaves storage.

## EPC Rating C

- Semi Detached 4 Bedroom Family Home
- Garden with Bespoke Home Office
- 1312 Sq Ft of Living Space over 3 Floors
- High Specification Throughout
- Living Room and Large Kitchen/Family Room
- 0.3 Miles from Twickenham Green
- Within 0.4 Miles of Popular Schools