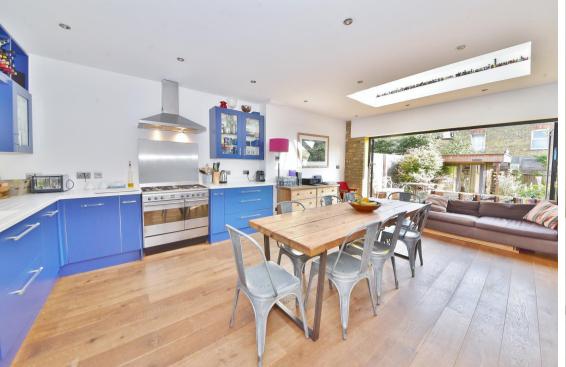

Entrance hallway leads to the spacious, bay fronted living room and the open plan kitchen/family room at the rear. This stunning light filled room has a stylish integrated kitchen, large roof lantern, wood burning stove and space for dining and seating. Full width folding doors open onto the landscaped garden with a patio, lawn, home office and secure gated side access. On the first floor are 3 bedrooms, the family bathroom and stairs to the main bedroom with an en-suite bathroom, built in wardrobes and eaves storage.