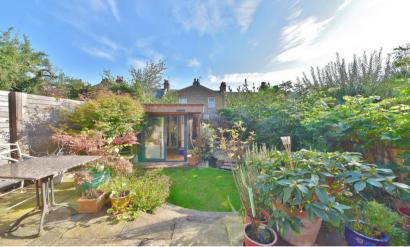

Entrance hallway leads to the spacious, bay fronted living room and the open plan kitchen/family room at the rear. This stunning light filled room has a stylish integrated kitchen, large roof lantern, wood burning stove and space for dining and seating. Full width folding doors open onto the landscaped garden with a patio, lawn, home office and secure gated side access. On the first floor are 3 bedrooms, the family bathroom and stairs to the main bedroom with an en-suite bathroom, built in wardrobes and eaves storage.