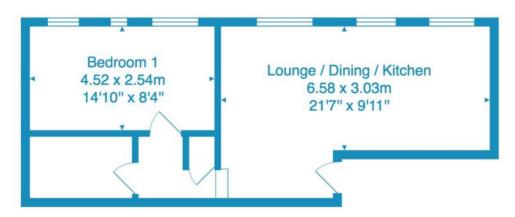

#### LOUNGE/DINING KITCHEN 21'7" x 9'11" (6.58 x 3.03)

Fitted wall and base units with granite work surfaces over, single drainer sink, integrated oven and hob with extractor hood over, integrated dishwasher, integrated washer dryer, integrated fridge freezer, electric heater and three double glazed windows to rear.

#### BEDROOM ONE 14'10" x 8'4" (4.52 x 2.54)

Three double glazed windows to rear and electric heater.