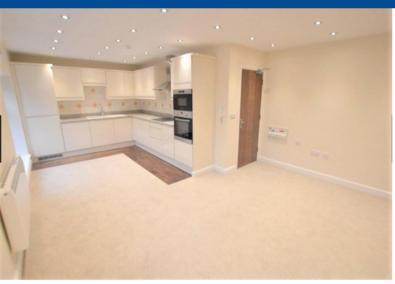

The property briefly comprises; communal entrance, a light and open plan lounge/ dining/ area with a modern fitted kitchen, large double bedroom and a stylish three piece bathroom.

The property will be a great purchase for a number of buyers from first time buyers or investors. A viewing is highly recommended to appreciate the location and specification of the apartment.

#### LOUNGE/DINING KITCHEN 21'7" x 9'11" (6.58 x 3.03)

Fitted wall and base units with granite work surfaces over, single drainer sink, integrated oven and hob with extractor hood over, integrated dishwasher, integrated washer dryer, integrated fridge freezer, electric heater and three double glazed windows to rear.