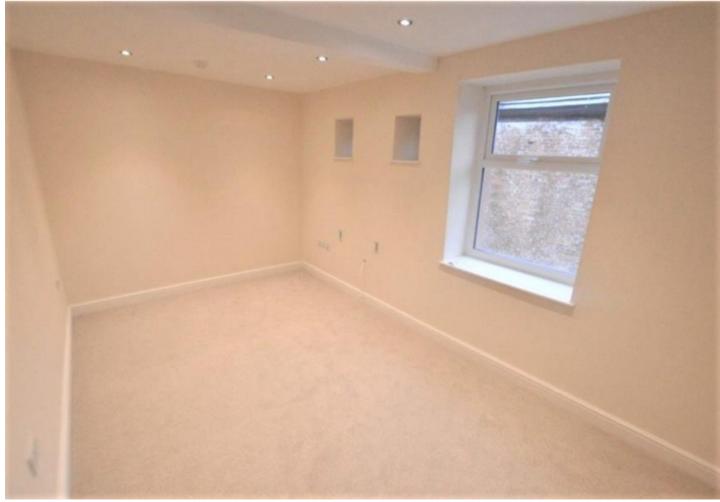

#### BEDROOM ONE 14'10" x 8'4" (4.52 x 2.54)

Three double glazed windows to rear and electric heater.