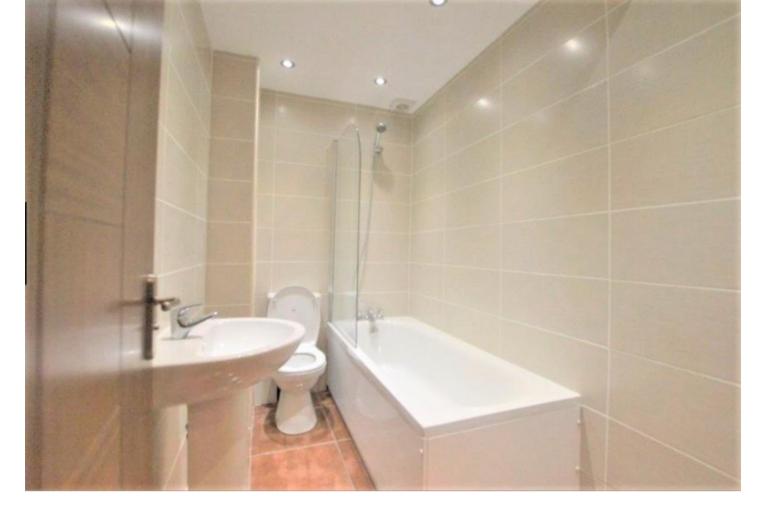

#### **BATHROOM**

White three piece suite comprising panelled bath with shower over, low level WC, pedestal hand wash basin, tiled flooring, tiled walls and extractor fan.