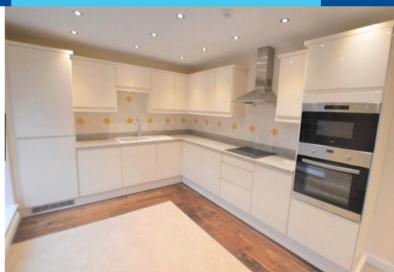

#### LOUNGE/DINING KITCHEN 21'7" x 9'11" (6.58 x 3.03)

Fitted wall and base units with granite work surfaces over, single drainer sink, integrated oven and hob with extractor hood over, integrated dishwasher, integrated washer dryer, integrated fridge freezer, electric heater and three double glazed windows to rear.