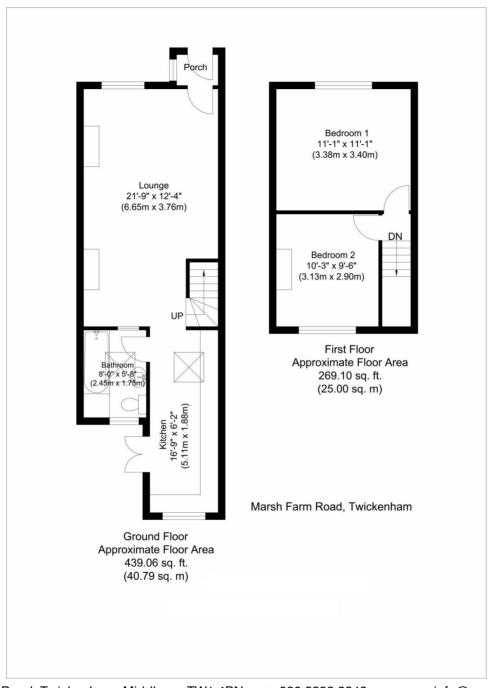

## Marsh Farm Road, Twickenham

Attractive mid terrace cottage in a highly regarded residential location just 0.3 miles from Twickenham Green, local shops and restaurants.

Available with no onward chain, this charming home is well presented throughout with pleasant light neutral decor and offers 708sq ft of well planned living space with quality fittings and period features.

Front porch opens into the through lounge/dining room with wood flooring and fireplaces and into the utility area, fitted kitchen and downstairs family bathroom. Double doors in the kitchen open onto the pretty west facing garden.

Upstairs are 2 double bedrooms.

Situated 0.5 miles from Twickenham mainline station/town centre and just 0.7 miles from Strawberry Hill Station. EPC Rating D

- Mid Terrace Cottage
- Twickenham Green Location
- 2 Double Bedrooms
- Open Plan Lounge/Dining Room
- Modern Kitchen and Utility Area
- Fitted Family Bathroom
- West Facing Garden
- 0.5 Miles from Twickenham Station
- No Onward Chain