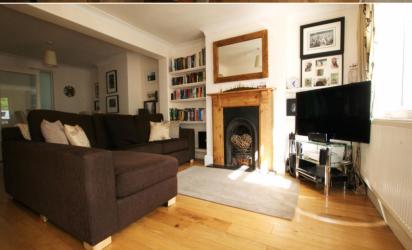

Front porch opens into the through lounge/dining room with wood flooring and fireplaces and into the utility area, fitted kitchen and downstairs family bathroom. Double doors in the kitchen open onto the pretty west facing garden.