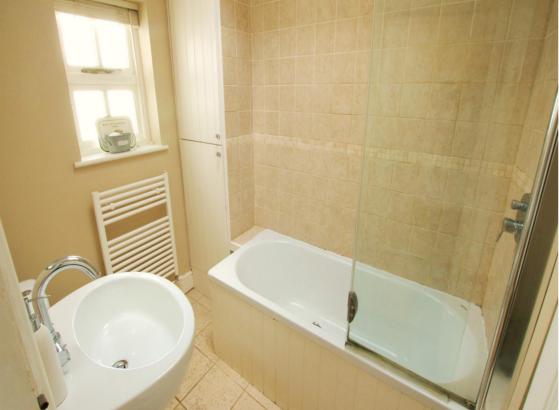

Front porch opens into the through lounge/dining room with wood flooring and fireplaces and into the utility area, fitted kitchen and downstairs family bathroom. Double doors in the kitchen open onto the pretty west facing garden.