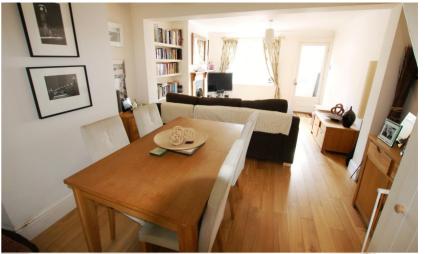

Front porch opens into the through lounge/dining room with wood flooring and fireplaces and into the utility area, fitted kitchen and downstairs family bathroom. Double doors in the kitchen open onto the pretty west facing garden.