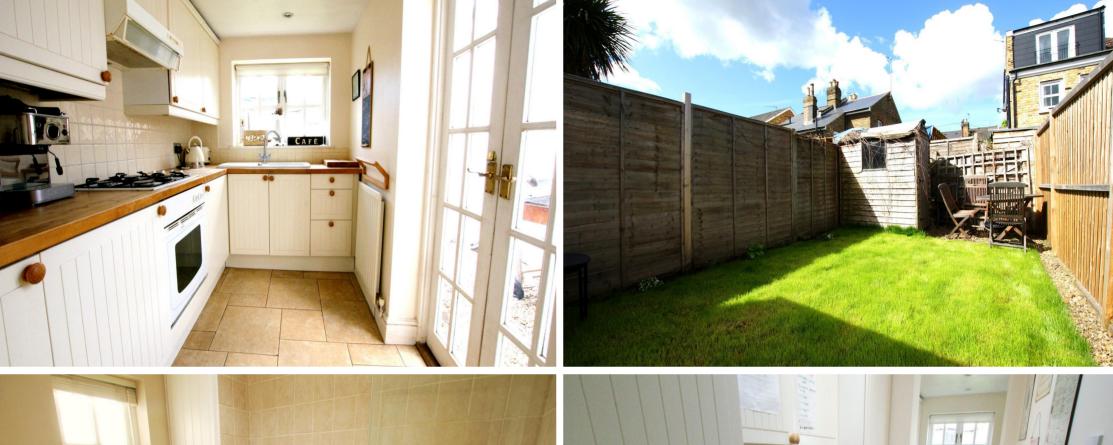

Front porch opens into the through lounge/dining room with wood flooring and fireplaces and into the utility area, fitted kitchen and downstairs family bathroom. Double doors in the kitchen open onto the pretty west facing garden.