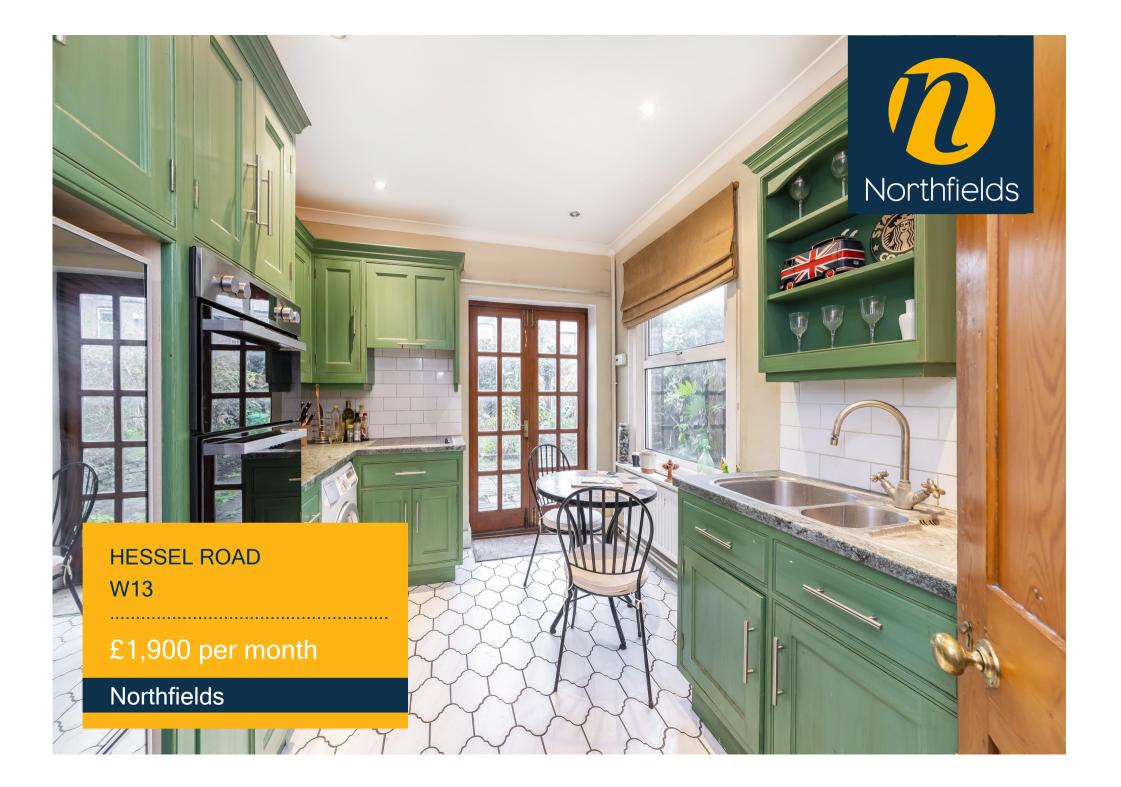

## HESSEL ROAD, W13 £1,900 per month

\*\*\*PROFESSIONALLY MANAGED BY NORTHFIELDS\*\*\* A RARELY AVAILABLE TWO BEDROOM HOUSE situated just off Northfield Avenue and within walking distance of Northfields Underground Station. The property boasts period features and comprises a large front reception room with bay window, second separate dining room and a separate fitted kitchen (including a dishwasher) with doors to the private paved garden with an outside W/C and shed. Upstairs offers two double bedrooms with fitted wardrobes and a larger than average bathroom with bath and separate shower. This lovely house would be ideal for a small family, a couple or three professional sharers. Hessel Road is an excellent road close to the wonderful selection of shops, bars and restaurants along Northfield Avenue and provides excellent transport links from either Northfields Underground Station (Zone 3 -Piccadilly Line) or West Ealing British Rail Station (For London Paddington or Heathrow Connect Services).