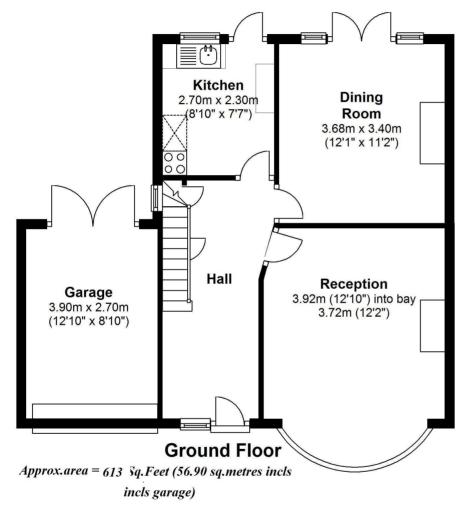

## Radnor Road, Strawberry Hill, TW1 4NB

Requiring Modernisation.

An appealing 3 bedroom semi detached family home located in one of Strawberry Hill's sought after tree lined avenues. The property retains many original period features and offers light and spacious room sizes.

- Development Opportunity
- 3 Bedroom Semi Detached
- 2 Reception Rooms
- Garage & Driveway
- West Facing 60ft Garden
- No Forward Chain
- 1,112 Sq Ft
- Less than 0.6 Miles from Twickenham Mainline

Bathroom **Bedroom 2** 3.68m x 3.53m (12'1" x 11'7") Landing **Bedroom 1** 4.85m (15'11") into bay, 3.53m (11'7") **Bedroom 3** 2.61m x 2.17m (8'7" x 7'1")

First Floor
Approx.area = 499 Sq.Feet (46.37 sq.metres)

Total Floor area approx. 1,112 Sq.Feet (103.27 sq.metre) incls garage

t 020 8614 6000

e sales@mywebsters.co.uk w mywebsters.co.uk