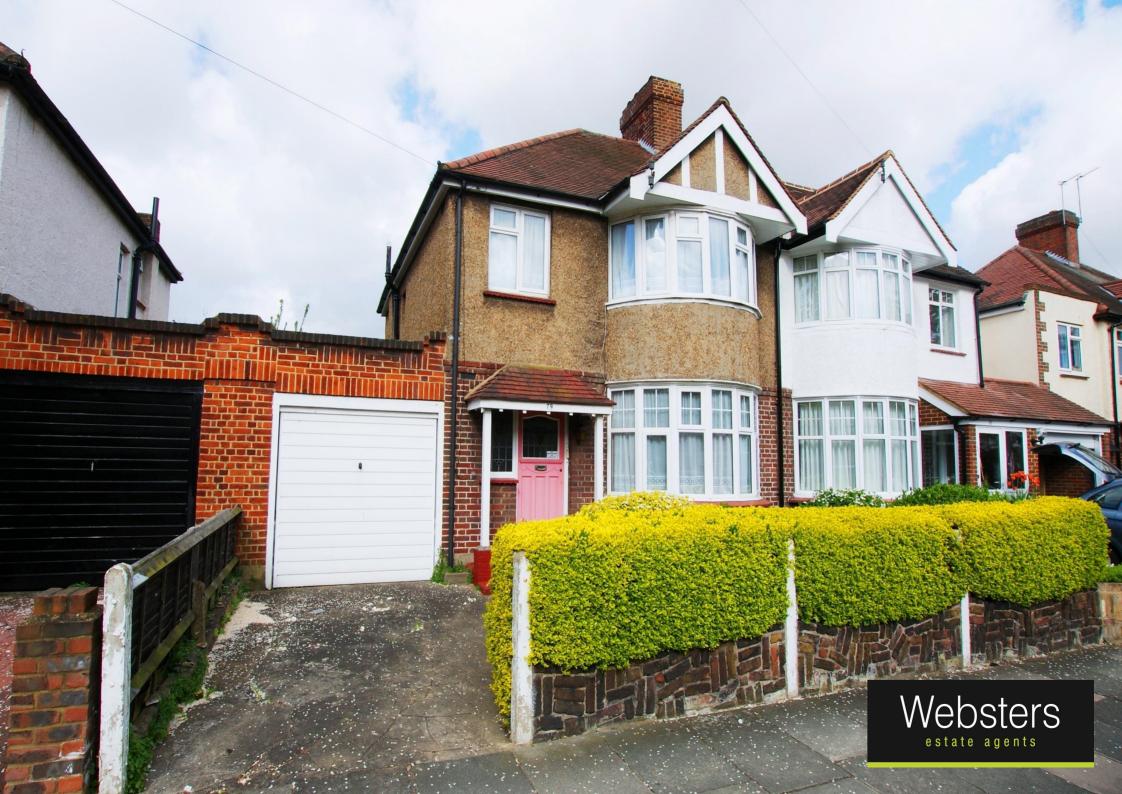

## Radnor Road, Strawberry Hill, TW1 4NB

Requiring Modernisation.

An appealing 3 bedroom semi detached family home located in one of Strawberry Hill's sought after tree lined avenues. The property retains many original period features and offers light and spacious room sizes.

A lovely feature is the pretty, west facing 60 ft walled rear garden. Subject to the usual planning requirements, the property could be substantially extended to the side, rear and loft, creating a substantial family home.

- Development Opportunity
- 3 Bedroom Semi Detached
- 2 Reception Rooms
- Garage & Driveway
- West Facing 60ft Garden
- No Forward Chain
- 1,112 Sq Ft
- Less than 0.6 Miles from Twickenham Mainline

Bathroom **Bedroom 2** 3.68m x 3.53m (12'1" x 11'7") Landing **Bedroom 1** 4.85m (15'11") into bay, 3.53m (11'7") **Bedroom 3** 2.61m x 2.17m (8'7" x 7'1")