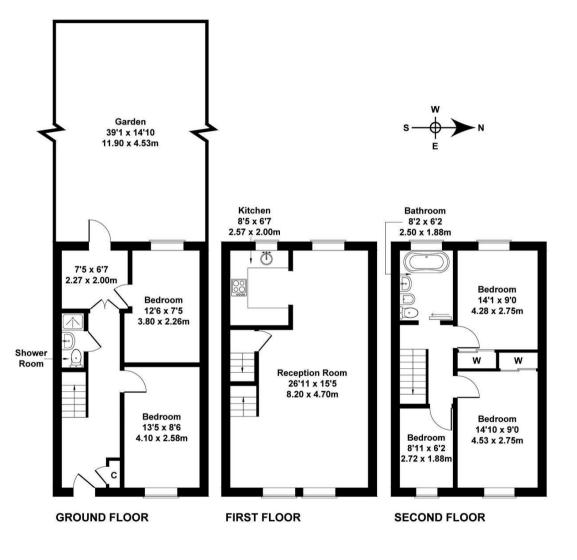

# LANARK CLOSE, W5 £700,000

A lovely five bedroom/two bathroom end of terrace Town House with flexible family friendly accommodation arranged over three floors. The ground floor offers the option to be used as a self-contained one bedroom flat, outside there's a 39ft deep rear garden and off street parking on the front drive.

### Lanark Close 3

1238 sq ft - 115 sq m