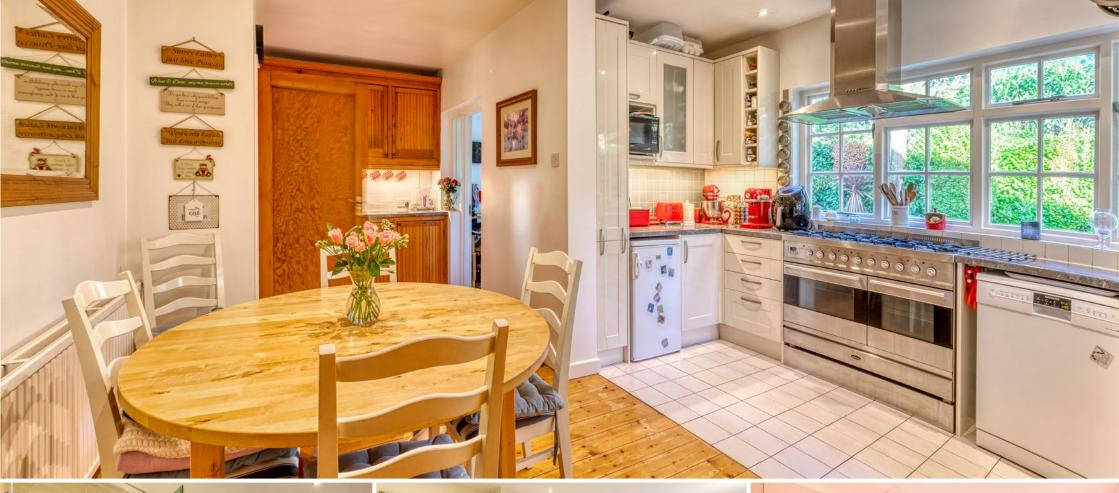

RECEPTION HALL • DOUBLE ASPECT LIVING ROOM WITH FIREPLACE • DINING ROOM/STUDY • SPACIOUS KITCHEN/BREAKFAST ROOM • UTILITY ROOM • CLOAKROOM • LARGE INTEGRAL GARAGE • DRIVEWAY PARKING • SECLUDED GARDENS • RUNNYMEDE BOROUGH COUNCIL TAX BAND H - £4203