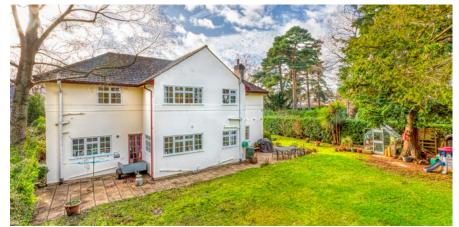

RECEPTION HALL • DOUBLE ASPECT LIVING ROOM WITH FIREPLACE • DINING ROOM/STUDY • SPACIOUS KITCHEN/BREAKFAST ROOM • UTILITY ROOM • CLOAKROOM • LARGE INTEGRAL GARAGE • DRIVEWAY PARKING • SECLUDED GARDENS • RUNNYMEDE BOROUGH COUNCIL TAX BAND H - £4203

In 1987 the current owners extended the property to create a large integral garage, spacious first floor master bedroom suite, additional kitchen accommodation, new utility room, new family bathroom and a fourth bedroom. If desired, there is still ample scope to considerably increase the accommodation still further.