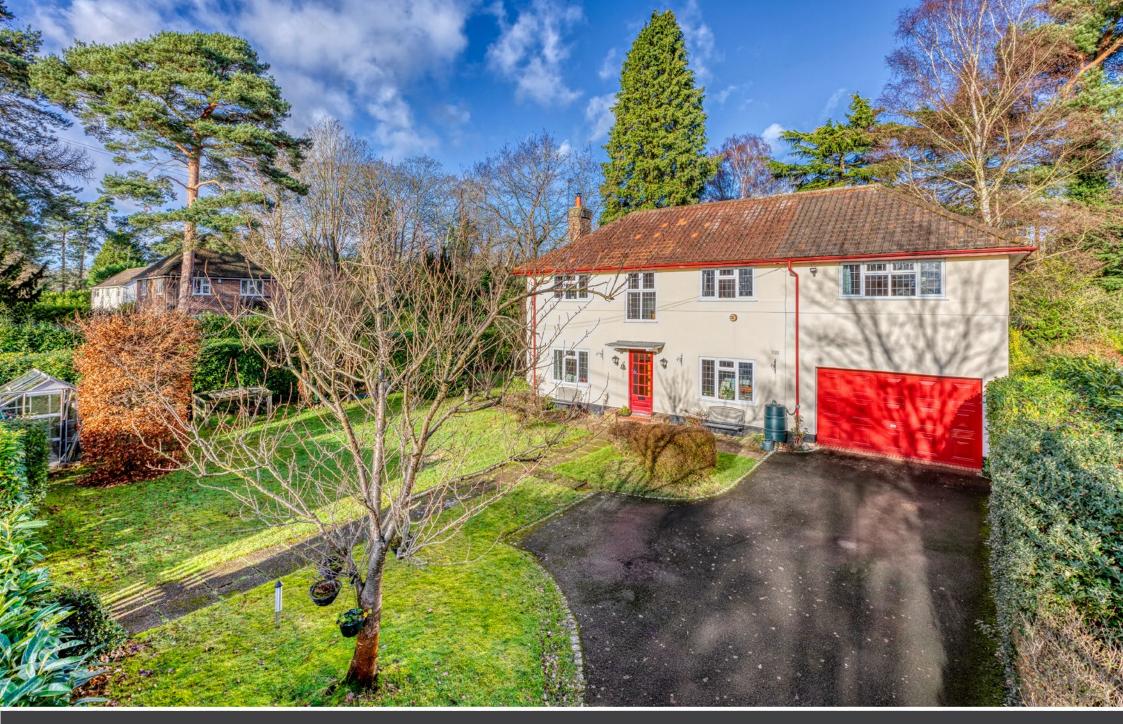

## 27 Monks Road

Virginia Water • Surrey • GU25 4RR

£1,750,000 Freehold

An attractive 'Tarrant' four bedroom detached family home occupying a secluded corner plot of about a fifth of an acre on the highly sought after Wentworth Estate and offering the opportunity to substantially extend the accommodation if required. The location is particularly favourable enjoying both a quiet private road position and yet being only a short stroll from Virginia Water village centre's local shops, cafès & restaurants and mainline railway station serving London Waterloo & Reading.

## Description

27 Monks Road is a very well presented detached family home originally constructed circa 1950 by 'Tarrant', the builder synonymous with the development of the now world famous Wentworth Estate.