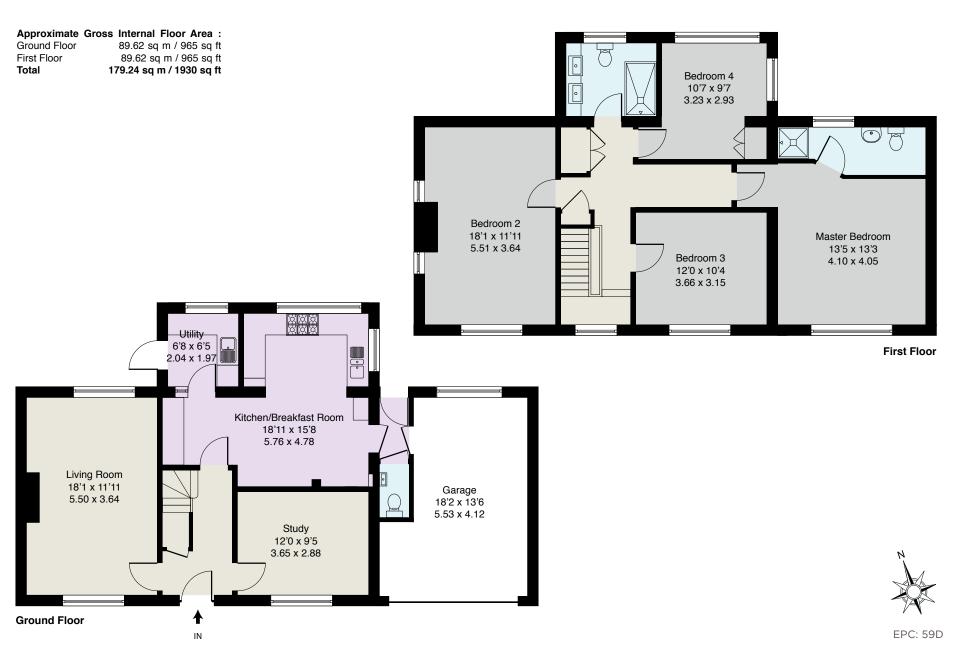

RECEPTION HALL • DOUBLE ASPECT LIVING ROOM WITH FIREPLACE • DINING ROOM/STUDY • SPACIOUS KITCHEN/BREAKFAST ROOM • UTILITY ROOM • CLOAKROOM • LARGE INTEGRAL GARAGE • DRIVEWAY PARKING • SECLUDED GARDENS • RUNNYMEDE BOROUGH COUNCIL TAX BAND H - £4203