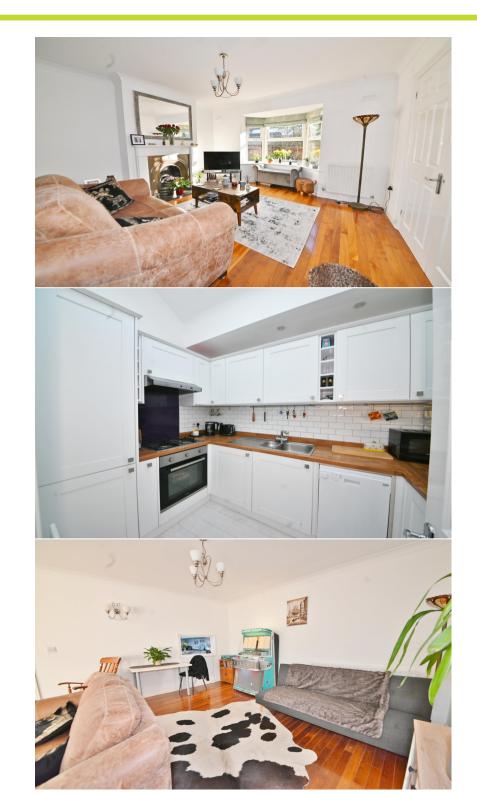

With no onward chain, this desirable freehold property offers 768 sq ft of high specification, light filled living space on one level with high specification fixtures and fittings and floorings, built in and loft storage, double glazed windows and door and neutral decor throughout.

Front door opens to the spacious hallway with double doors into the living/dining room and access to the seperate modern fitted kitchen, the shower room with a utilty/laundry area and the 2 bedrooms both with built in wardrobes and the main with an en-suite bathroom. The low maintenance garden is at the front of the property with gated access to a residents secure pathway direct to Luther Road