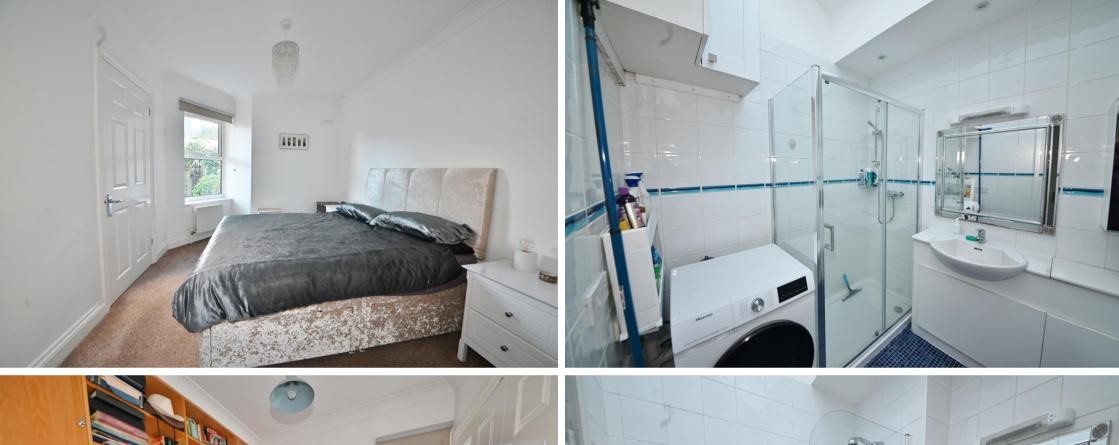

Front door opens to the spacious hallway with double doors into the living/dining room and access to the seperate modern fitted kitchen, the shower room with a utilty/laundry area and the 2 bedrooms both with built in wardrobes and the main with an en-suite bathroom. The low maintenance garden is at the front of the property with gated access to a residents secure pathway direct to Luther Road