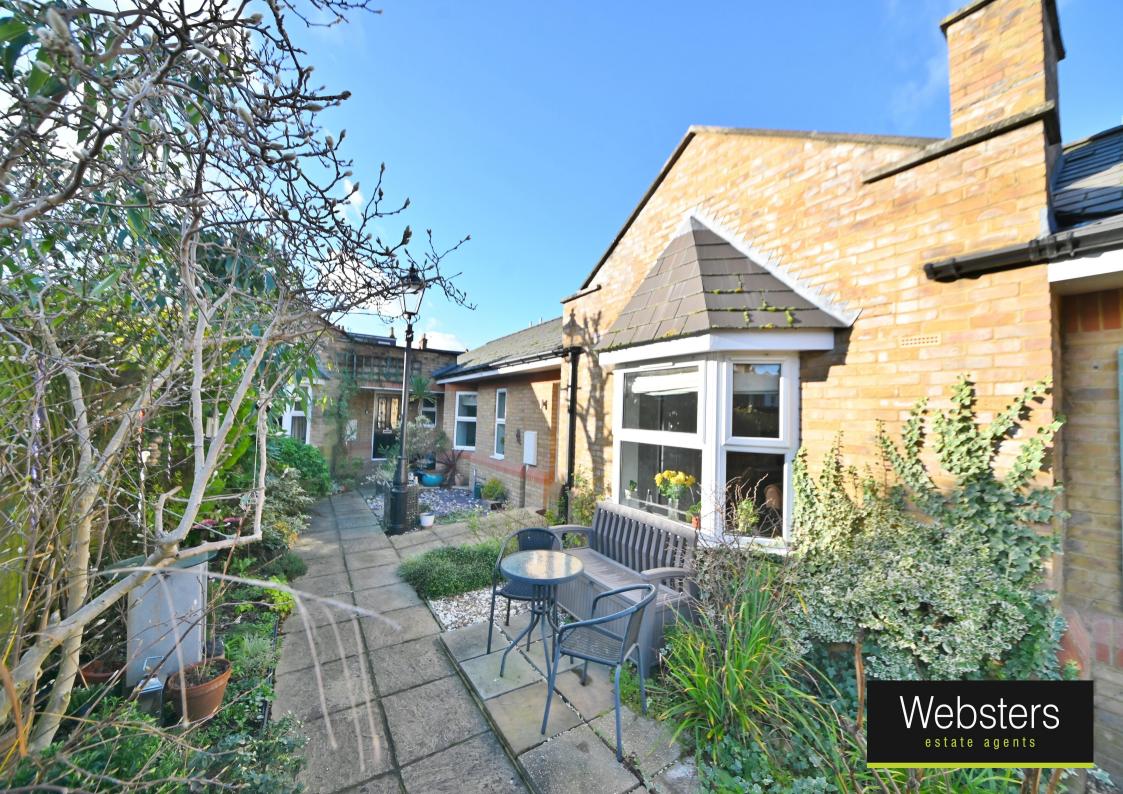

## Luther Mews, Teddington, TW11 8JR

Mid Terrace 2 double bedroom bungalow in a small well maintained development of just 5 properties built in 2002 with secure gated residents driveway/parking and a south facing garden area. Situated just 0.2 miles from Teddington town centre shops, cafes, restaurants and bus stops and 0.4 miles from Teddington train station.

Front door opens to the spacious hallway with double doors into the living/dining room and access to the seperate modern fitted kitchen, the shower room with a utilty/laundry area and the 2 bedrooms both with built in wardrobes and the main with an en-suite bathroom. The low maintenance garden is at the front of the property with gated access to a residents secure pathway direct to Luther Road

Located 0.7 miles from Bushy Park and 0.8 miles from Teddington footbridge across the Thames to the Lock, Ham Lands and a walking/cycle track along the river to Hampton Court and Richmond. EPC Rating C