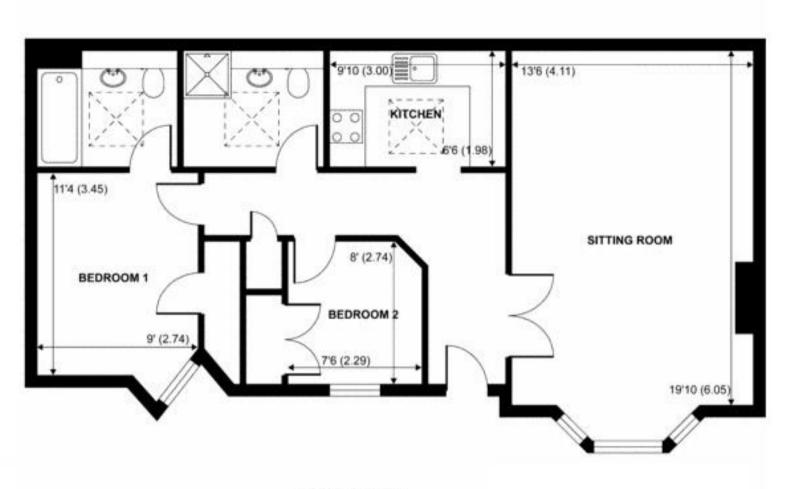

With no onward chain, this desirable freehold property offers 768 sq ft of high specification, light filled living space on one level with high specification fixtures and fittings and floorings, built in and loft storage, double glazed windows and door and neutral decor throughout.

Front door opens to the spacious hallway with double doors into the living/dining room and access to the seperate modern fitted kitchen, the shower room with a utilty/laundry area and the 2 bedrooms both with built in wardrobes and the main with an en-suite bathroom. The low maintenance garden is at the front of the property with gated access to a residents secure pathway direct to Luther Road

FLOOR AREA abt 768 SQFT (INTERNAL)